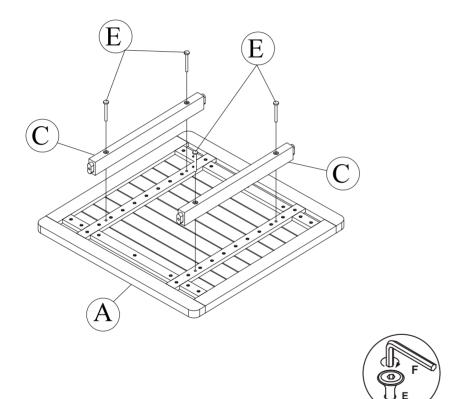

Estimated Assembly Time: 30 minutes.

Tools Required for Assembly (included): Allen Key

1

2

Step 1

Attached Apron bar (C) to Top table (A). Using Screw (E) tighten with Allen key (F)

Step 2

Attached Leg frame (B) and the Croos bar (D) to the Top table (A). Using Screw (E) tighten with Allen key (F)