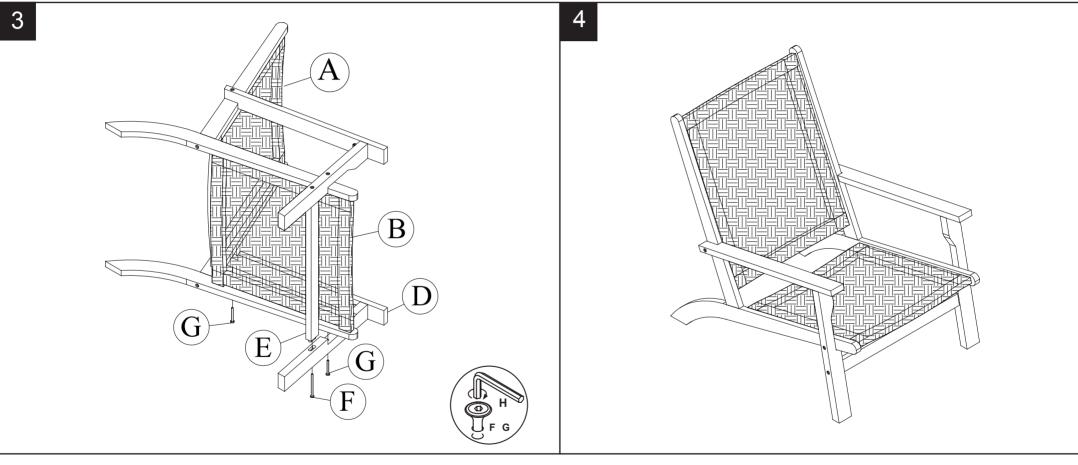

Estimated Assembly Time: 30 minutes.

Tools Required for Assembly (included): Allen Key

F B

2

Step 1

Attached Back frame (A) to Seat frame (B). Using Screw (F) tighten with Allen key (H)

Step 2

Attached Right leg frame (C) to the Croos bar (E), the Back frame (A) and Seat frame (B). Using Screw (F) and Bolt (G) tighten with Allen key (H)

Estimated Assembly Time: 30 minutes.

Tools Required for Assembly (included): Allen Key

Step 3

Attached Right leg frame (D) to the Croos bar (E), the Back frame (A) and the Seat frame (B). Using Screw (F) and Bolt (G) tighten with Allen key (H)

Step 4

Caution: This Chair can only be used on a flat, level surface