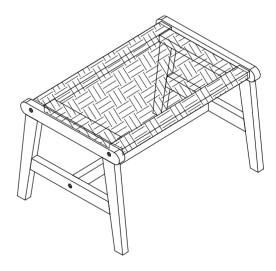

ening

## Weight Capacity: 300 Ibs

Warning: Do not stand on chair

Warning: Do not over torque bolts / screws







## **Part List and Hardware List**

| PIECE | DESCRIPTION | PICTURE                                       | QUANTITY |
|-------|-------------|-----------------------------------------------|----------|
| Α     | Seat frame  |                                               | 1X       |
| В     | Leg frame   |                                               | 2X       |
| С     | Cross bar   |                                               | 1X       |
| D     | Screw       | <b>⊚</b> ,,,,,,,,,,,,,,,,,,,,,,,,,,,,,,,,,,,, | 6X       |
| Е     | Allen key   | 4 mm                                          | 2X       |

Model# PAT7076

Product Dimensions:23.6" W x 16.1" D x 13.9" H



Before beginning assembly of product, make sure all parts are present. Compare parts with package contents list and hardware contents list. If any part is missing or damaged, do not attempt to assemble the product.

Estimated Assembly Time: 30 minutes.

Tools Required for Assembly (included): Allen Key

Step 1

Attached Frame leg (B) and Apron bar (C) to Seat fame (A). Using Screw (D) tighten with Allen key (E)

Step 2

Caution: This Chair can only be used on a flat, level surface