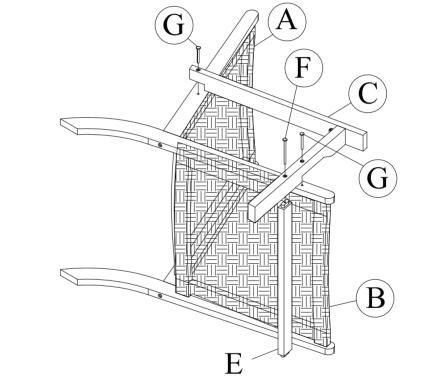

Estimated Assembly Time: 30 minutes.

Tools Required for Assembly (included): Allen Key

F B

2

Step 1

Attached Back frame (A) to Seat frame (B). Using Screw (F) tighten with Allen key (H)

Step 2

Attached Right leg frame (C) to the Croos bar (E), the Back frame (A) and Seat frame (B). Using Screw (F) and Bolt (G) tighten with Allen key (H)

Estimated Assembly Time: 30 minutes.

Tools Required for Assembly (included): Allen Key

Step 3

Attached Right leg frame (D) to the Croos bar (E), the Back frame (A) and the Seat frame (B). Using Screw (F) and Bolt (G) tighten with Allen key (H)