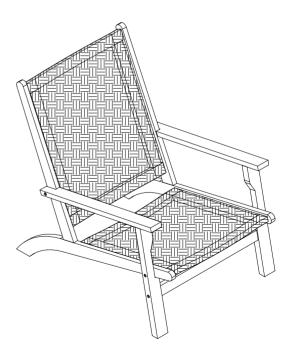

Weight Capacity: 300 Ibs

Warning: Do not stand on chair

Warning: Do not over torque bolts / screws

Model# PAT7076

Product Dimensions:26,4" W x 35.4" D x 33.1" H

Before beginning assembly of product, make sure all parts are present. Compare parts with package contents list and hardware contents list. If any part is missing or damaged, do not attempt to assemble the product.