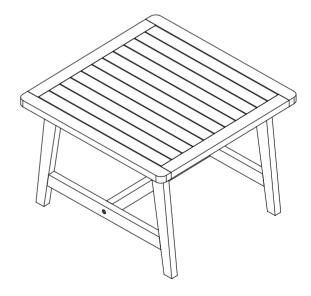

## Weight Capacity: 300 Ibs

Warning: Do not stand on table

Warning: Do not over torque bolts / screws

Model# PAT7076

Product Dimensions:21.6" W x 21.6" D x 14.9" H

Before beginning assembly of product, make sure all parts are present. Compare parts with package contents list and hardware contents list. If any part is missing or damaged, do not attempt to assemble the product.