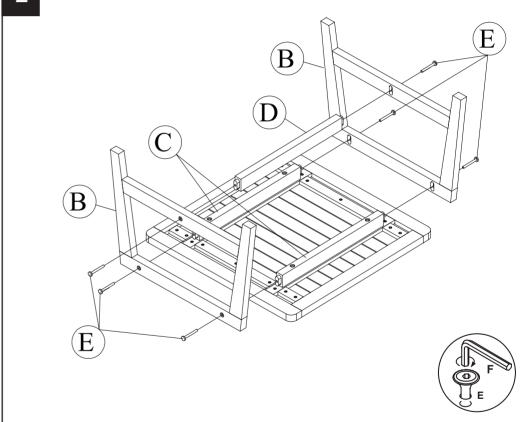

Estimated Assembly Time: 30 minutes.

Tools Required for Assembly (included): Allen Key

F B

2

Step 1

Attached Back frame (A) to Seat frame (B). Using Screw (F) tighten with Allen key (H)

Step 2

Attached Right leg frame (C) to the Croos bar (E), the Back frame (A) and Seat frame (B). Using Screw (F) and Bolt (G) tighten with Allen key (H)

Estimated Assembly Time: 30 minutes.

Tools Required for Assembly (included): Allen Key

Step 3

Attached Right leg frame (D) to the Croos bar (E), the Back frame (A) and the Seat frame (B). Using Screw (F) and Bolt (G) tighten with Allen key (H)