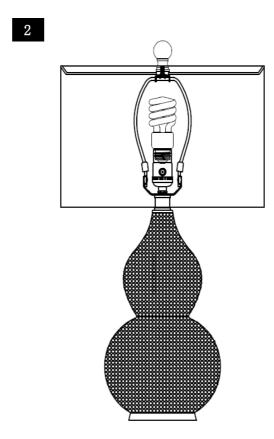

Step 1
Insert the Harp (D) into the Saddle (B).
Put the shade(E) on the Harp(D),then tighten the Finial (F)into the Harp (D)
Insert the bulb(G) into the socket(C).

## **ENJOY YOUR LAMP**

Step2
Put the light on a level surface to check if everything is stable.