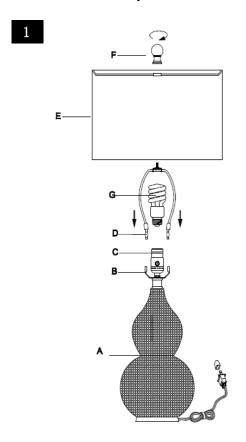

# Part List and Hardware List

| PIECE | DESCRIPTION | PICTURE      | QUANTITY | PIECE | DESCRIPTION | PICTURE | QUANTITY |
|-------|-------------|--------------|----------|-------|-------------|---------|----------|
| A     | Lamp base   |              | 1X       | E     | Shade       |         | 1X       |
| В     | Saddle      |              | 1X       | F     | Finial      |         | 1X       |
| С     | Socket      | <u> </u>     | 1X       | G     | Bulb        |         | 1X       |
| D     | Harp        | $\hat{\Box}$ | 1X       |       |             |         |          |