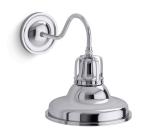

# Hauksbee® One-light sconce K-32285-SC01

#### **Features**

- The double-domed metal shade features a cage detail at the connection
- A perfect piece for any farmhouse- or industrial-style space

   kitchen, master bathroom, guest bathroom, hallway, or mudroom
- Medium base (E26) socket, works best with type A or G light bulbs (sold separately)
- Suitable for damp locations, per UL 1598
- Fixture is dimmable when paired with dimmer switch and compatible bulbs