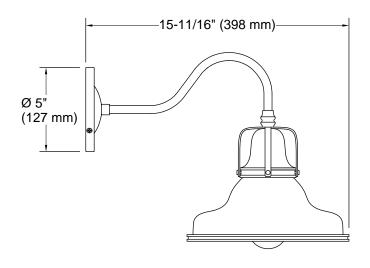

#### **Technical Information**

All product dimensions are nominal.

Material: Steel, Aluminum

Number of Lights: 1

Lighting Type: Socket-based Socket Type: E-26 Medium

Number of Shades: 1 Shade Type: Metal

Hanging Type: Non-hanging