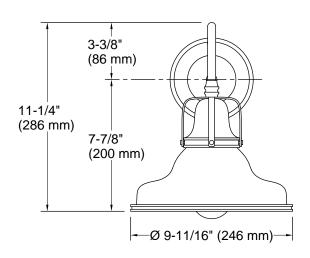

#### **Technical Information**

All product dimensions are nominal.

Material: Steel, Aluminum

Number of Lights: 1

Lighting Type: Socket-based Socket Type: E-26 Medium

Number of Shades: 1 Shade Type: Metal

Hanging Type: Non-hanging