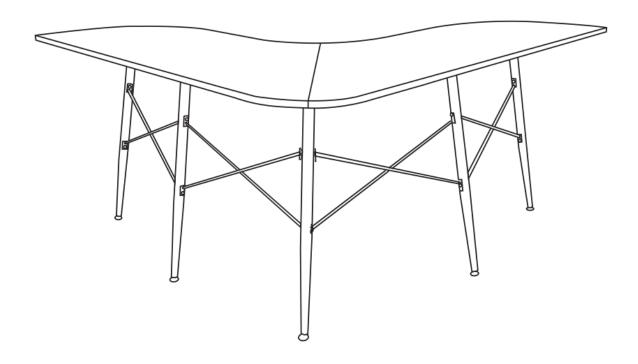

to assist you!

# **TEAMSON** HOME



Warranty sign up

www.teamsonhome.com

Serving you well gives us great joy!

**USA** .... +1(800)935-3959

Mon - Fri 10:00am ~ 2:00pm EST ⊠ support@teamson.com

**EU** ····· +44(0)1952-916-050

Mon - Thu 9:00am ~ 5:00pm GMT Friday 9:00am ~ 4:00pm GMT

ASIA··· 深圳办公室:

+86(0755)8885-3558.分机号108

Mon - Sat 9:00am ~ 5:00pm GMT+8

⋈ sales\_ec@teamson.com

台北辦公室:

+886(2)2556-6268

### **Product Parts**

### VNF-00114

### **PARTS LIST**





#### Care Instructions

Dust surface with a dry soft cloth.

Do not use window cleaners or cleaning abrasives as they will scratch the surface and could damage the protective coating



Small parts and sharp edges may be present prior to assembly.



# Step 2





# Step 4



# Exploded Drawing

### **FULL ASSEMBLY**