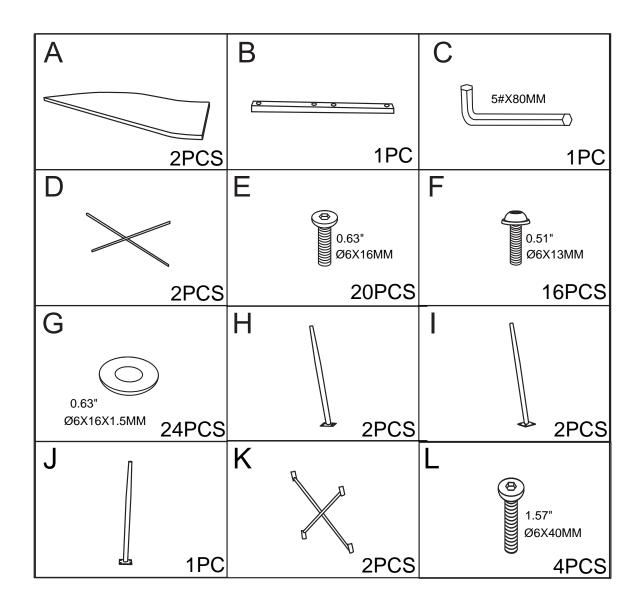

# **TEAMSON** HOME

VERSANORA
Boomerang L Shaped Desk

**VNF-00114** 







<sup>\*\*</sup> Got questions? Please have your product code (on the first page of this instruction, e.g. TD-12345A) and the order number ready, give us a call or email us through our customer care support! We are always ready to assist you!

# **TEAMSON** HOME



Warranty sign up

www.teamsonhome.com

Serving you well gives us great joy!

**USA** .... +1(800)935-3959

Mon - Fri 10:00am ~ 2:00pm EST ⊠ support@teamson.com

**EU** ····· +44(0)1952-916-050

Mon - Thu 9:00am ~ 5:00pm GMT Friday 9:00am ~ 4:00pm GMT

ASIA··· 深圳办公室:

+86(0755)8885-3558.分机号108

Mon - Sat 9:00am ~ 5:00pm GMT+8

⋈ sales\_ec@teamson.com

台北辦公室:

+886(2)2556-6268

### **Product Parts**

### VNF-00114

### **PARTS LIST**





#### Care Instructions

Dust surface with a dry soft cloth.

Do not use window cleaners or cleaning abrasives as they will scratch the surface and could damage the protective coating



Small parts and sharp edges may be present prior to assembly.



# Step 2





# Step 4



# Exploded Drawing

### **FULL ASSEMBLY**