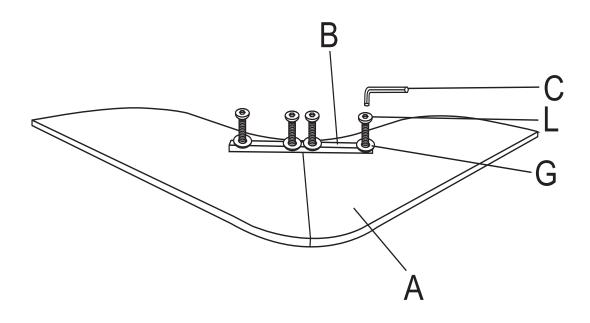

call or email us through our customer care support! We are always ready to assist you!

# **TEAMSON** HOME



Warranty sign up

www.teamsonhome.com

Serving you well gives us great joy!

**USA** .... +1(800)935-3959

Mon - Fri 10:00am ~ 2:00pm EST ⊠ support@teamson.com

**EU** ····· +44(0)1952-916-050

Mon - Thu 9:00am ~ 5:00pm GMT Friday 9:00am ~ 4:00pm GMT

ASIA··· 深圳办公室:

+86(0755)8885-3558.分机号108

Mon - Sat 9:00am ~ 5:00pm GMT+8

⋈ sales\_ec@teamson.com

台北辦公室:

+886(2)2556-6268

### **Product Parts**

### VNF-00114

### **PARTS LIST**





#### Care Instructions

Dust surface with a dry soft cloth.

Do not use window cleaners or cleaning abrasives as they will scratch the surface and could damage the protective coating



Small parts and sharp edges may be present prior to assembly.



# Step 2





# Step 4



# Exploded Drawing

### **FULL ASSEMBLY**