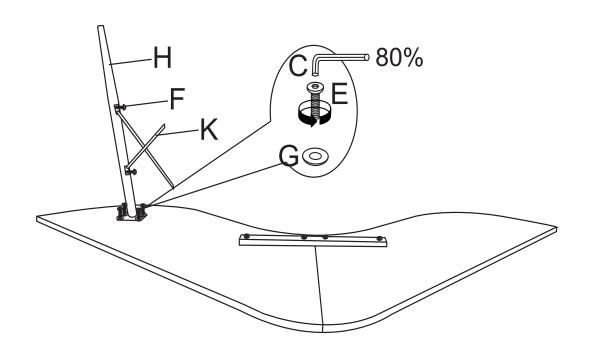

l us through our customer care support! We are always ready to assist you!

# **TEAMSON** HOME



Warranty sign up

www.teamsonhome.com

Serving you well gives us great joy!

**USA** .... +1(800)935-3959

Mon - Fri 10:00am ~ 2:00pm EST ⊠ support@teamson.com

**EU** ····· +44(0)1952-916-050

Mon - Thu 9:00am ~ 5:00pm GMT Friday 9:00am ~ 4:00pm GMT

ASIA··· 深圳办公室:

+86(0755)8885-3558.分机号108

Mon - Sat 9:00am ~ 5:00pm GMT+8

⋈ sales\_ec@teamson.com

台北辦公室:

+886(2)2556-6268

### **Product Parts**

### VNF-00114

### **PARTS LIST**





#### Care Instructions

Dust surface with a dry soft cloth.

Do not use window cleaners or cleaning abrasives as they will scratch the surface and could damage the protective coating



Small parts and sharp edges may be present prior to assembly.



# Step 2





# Step 4



# Exploded Drawing

### **FULL ASSEMBLY**