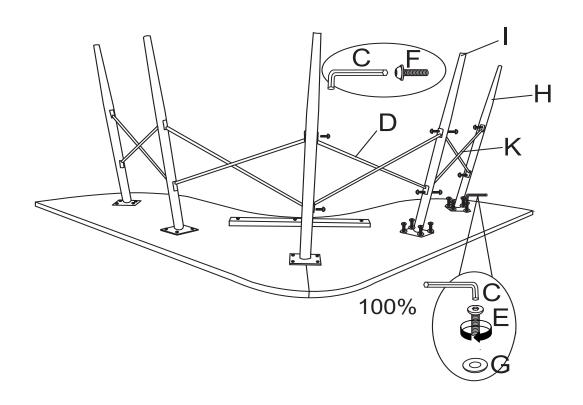

ur customer care support! We are always ready to assist you!

# **TEAMSON** HOME



Warranty sign up

www.teamsonhome.com

Serving you well gives us great joy!

**USA** .... +1(800)935-3959

Mon - Fri 10:00am ~ 2:00pm EST ⊠ support@teamson.com

**EU** ····· +44(0)1952-916-050

Mon - Thu 9:00am ~ 5:00pm GMT Friday 9:00am ~ 4:00pm GMT

ASIA··· 深圳办公室:

+86(0755)8885-3558.分机号108

Mon - Sat 9:00am ~ 5:00pm GMT+8

⋈ sales\_ec@teamson.com

台北辦公室:

+886(2)2556-6268

### **Product Parts**

### VNF-00114

### **PARTS LIST**





#### Care Instructions

Dust surface with a dry soft cloth.

Do not use window cleaners or cleaning abrasives as they will scratch the surface and could damage the protective coating



Small parts and sharp edges may be present prior to assembly.



# Step 2





# Step 4



# Exploded Drawing

### **FULL ASSEMBLY**