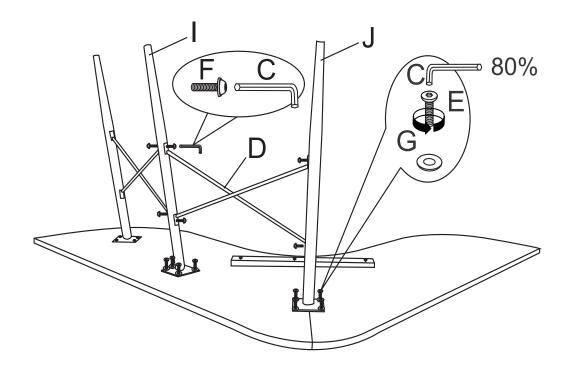

us through our customer care support! We are always ready to assist you!

# **TEAMSON** HOME



Warranty sign up

www.teamsonhome.com

Serving you well gives us great joy!

**USA** .... +1(800)935-3959

Mon - Fri 10:00am ~ 2:00pm EST ⊠ support@teamson.com

**EU** ····· +44(0)1952-916-050

Mon - Thu 9:00am ~ 5:00pm GMT Friday 9:00am ~ 4:00pm GMT

ASIA··· 深圳办公室:

+86(0755)8885-3558.分机号108

Mon - Sat 9:00am ~ 5:00pm GMT+8

⋈ sales\_ec@teamson.com

台北辦公室:

+886(2)2556-6268

### **Product Parts**

### VNF-00114

### **PARTS LIST**





#### Care Instructions

Dust surface with a dry soft cloth.

Do not use window cleaners or cleaning abrasives as they will scratch the surface and could damage the protective coating



Small parts and sharp edges may be present prior to assembly.



# Step 2





# Step 4



# Exploded Drawing

### **FULL ASSEMBLY**