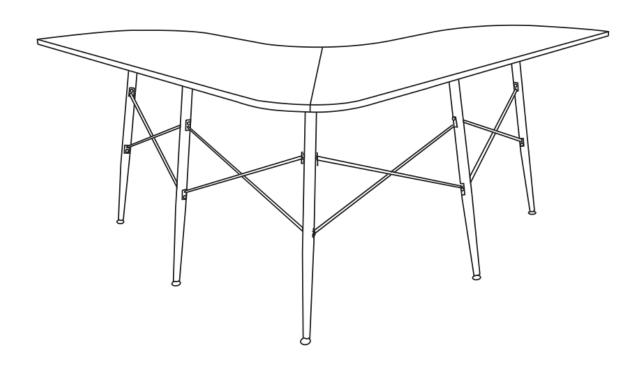

# **TEAMSON** HOME

VERSANORA
Boomerang L Shaped Desk

**VNF-00114** 







<sup>\*\*</sup> Got questions? Please have your product code (on the first page of this instruction, e.g. TD-12345A) and the order number ready, give us a call or email us through our customer care support! We are always ready to assist you!

# **TEAMSON** HOME



Warranty sign up

www.teamsonhome.com

Serving you well gives us great joy!

**USA** .... +1(800)935-3959

Mon - Fri 10:00am ~ 2:00pm EST ⊠ support@teamson.com

**EU** ····· +44(0)1952-916-050

Mon - Thu 9:00am ~ 5:00pm GMT Friday 9:00am ~ 4:00pm GMT

ASIA··· 深圳办公室:

+86(0755)8885-3558.分机号108

Mon - Sat 9:00am ~ 5:00pm GMT+8

⋈ sales\_ec@teamson.com

台北辦公室:

+886(2)2556-6268

### **Product Parts**

### VNF-00114

### **PARTS LIST**





#### Care Instructions

Dust surface with a dry soft cloth.

Do not use window cleaners