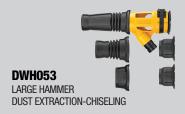

**SDS MAX SELF-SHARPENING CHISELS** 



## **SPECIFICATIONS**

14 Amps **Amps** 

**BPM** 1450 - 2900 bpm

**Tool Length** 20.5"

8.7 m/s<sup>2</sup> **Vibration Measurement** 

10.5 Joules\* **Impact Energy** 

**Tool Weight (Tool only)** 16 lbs (7.4 kg) **TOOL WARRANTY** 







**WARRANTY** 

**SERVICE** 

**GUARANTEE** 









## **RELATED PRODUCTS**









## www.DEWALT.com 1-800-4-DEWALT

Copyright ©2019 DEWALT. The following are examples of trademarks for one or more DEWALT power tools, accessories, anchors, and concrete adhesives: the yellow and black color scheme; the "D"-shaped air intake grill; the array of pyramids on the handgrip; the kit box configuration; and the array of lozenge-shaped humps on the surface of the tool.