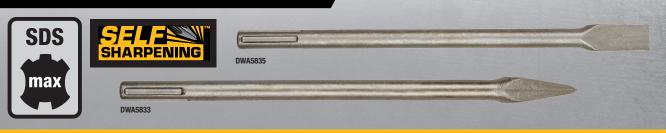

**SDS MAX SELF-SHARPENING CHISELS** 



## **SPECIFICATIONS**

14 Amps **Amps** 

**BPM** 1450 - 2900 bpm

**Tool Length** 20.5"

8.7 m/s<sup>2</sup> **Vibration Measurement** 

10.5 Joules\* **Impact Energy** 

**Tool Weight (Tool only)** 16 lbs (7.4 kg) **TOOL WARRANTY** 







**WARRANTY** 

**SERVICE** 

**GUARANTEE** 









## **RELATED PRODUCTS**









## www.DEWALT.com 1-800-4-DEWALT

Copyright ©2019 DEWALT. The following are examples of trademarks for one or more DEWALT power tools, accessories, anchors, and concrete adhesives: the yellow and black color scheme; the "D"-shaped air intake grill; the array of pyramids on the handgrip; the kit box configuration; and the array of lozenge-shaped humps on the surface of the tool.