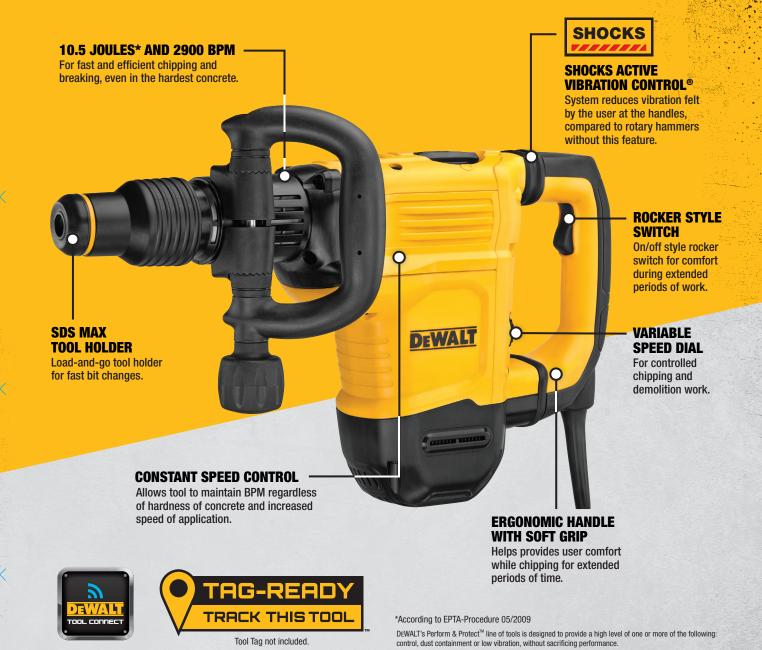

## **SPECIFICATIONS**

14 Amps **Amps** 

**BPM** 1450 - 2900 bpm

**Tool Length** 20.5"

8.7 m/s<sup>2</sup> **Vibration Measurement** 

10.5 Joules\* **Impact Energy** 

**Tool Weight (Tool only)** 16 lbs (7.4 kg) **TOOL WARRANTY** 