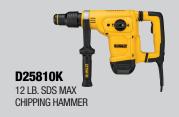

## **SPECIFICATIONS**

14 Amps **Amps** 

**BPM** 1450 - 2900 bpm

**Tool Length** 20.5"

8.7 m/s<sup>2</sup> **Vibration Measurement** 

10.5 Joules\* **Impact Energy** 

**Tool Weight (Tool only)** 16 lbs (7.4 kg) **TOOL WARRANTY** 