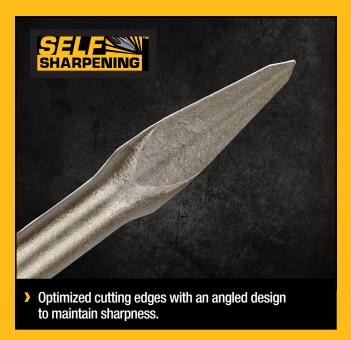

**SDS MAX SELF-SHARPENING CHISELS** 



## **SPECIFICATIONS**

14 Amps **Amps** 

**BPM** 1450 - 2900 bpm

**Tool Length** 20.5"

8.7 m/s<sup>2</sup> **Vibration Measurement** 

10.5 Joules\* **Impact Energy** 

**Tool Weight (Tool only)** 16 lbs (7.4 kg) **TOOL WARRANTY** 







**WARRANTY** 

**SERVICE** 

**GUARANTEE** 









## **RELATED PRODUCTS**









## www.DEWALT.com 1-800-4-DEWALT

Copyright ©2019 DEWALT. The following are examples of trademarks for one or more DEWALT power tools, accessories, anchors, and concrete adhesives: the yellow and black color scheme; the "D"-shaped air intake grill; the array of pyramids on the handgrip; the kit box configuration; and the array of lozenge-shaped humps on the surface of the tool.