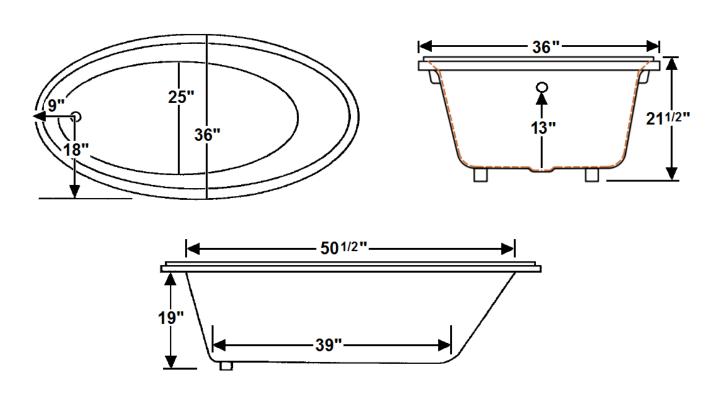

# \*All dimensions are +/- 1/2" and subject to change without notice\* Confirm specifications before installation

### **Technical Information**

Weight: 91 lbs.

Water Depth to Overflow: 13"

• Water Capacity: 50 gal.

Sump Dimension: 39" x 25"