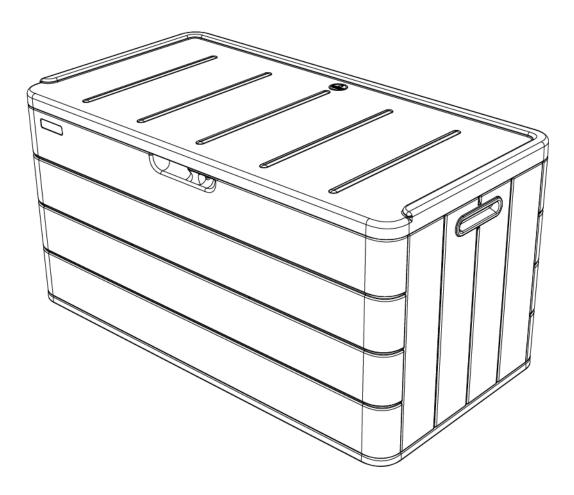

# SMALL SINGLE CABINET

# installation instructions



#### ABOUT PRODUCT ASSEMBLY

Do not assemble the storage shed on severe cold or strong windy days.

We would advise 2 person to assist in the assembly of the storage shed to secure parts in place.

Please check your package according to the PARTS LIST in the instructions to ensure that there are no missing or damaged before you starting assembly, kindly contact us if you find any wrong.

Please read instructions thoroughly prior to assembly, assemble all the parts according to the directions in this instructions, do not skip and steps

Our company provides extra hardware for use as spare parts for customer convenience.**Please save the spare parts.** 

We would kindly advise you to follow the instructions in the manual to install, wrong assembly methods can result in damage to the inside