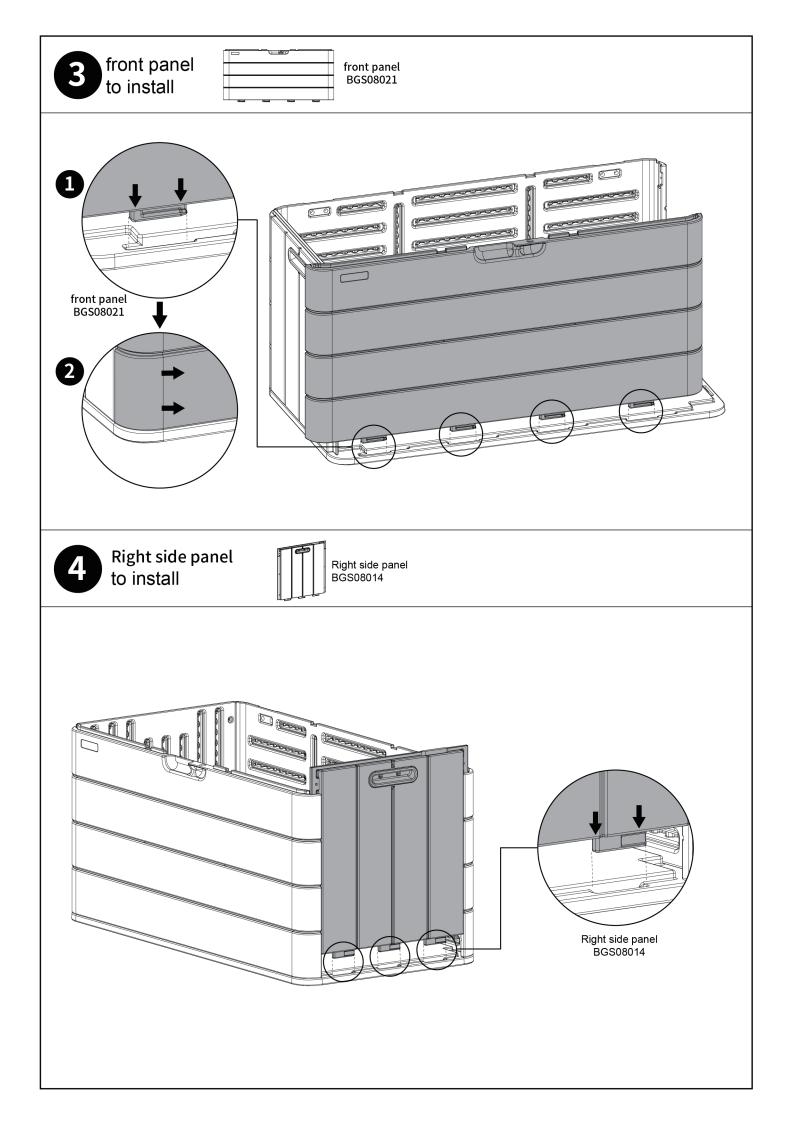

| Metal           | 1        | 246xФ8         |
| 10  | GS0201021 | Support rod fixing piece    | Metal           | 1        | 38x16x1.5      |
| 11  | BGS08017  | Lock plate                  | Metal           | 1        | 30x27.5x15     |
| 12  | Y3167     | Large flat head cross screw | Stainless steel | 12       | M6x16          |
| 13  | Y202338   | Large flat head cross screw | Stainless steel | 8        | M5.5x19        |
| 14  | Y202333   | Crosshead screw             | Stainless steel | 4        | M4x10          |
| 15  | GS080002  | Instruction                 | /               | 1        |                |
| 16  |           | Spare parts                 | 1               | 1        |                |

please save the spare parts.

## Wall Panels and Floor



### Hardware













■ Congratulations! you did it!! Awesome!!!