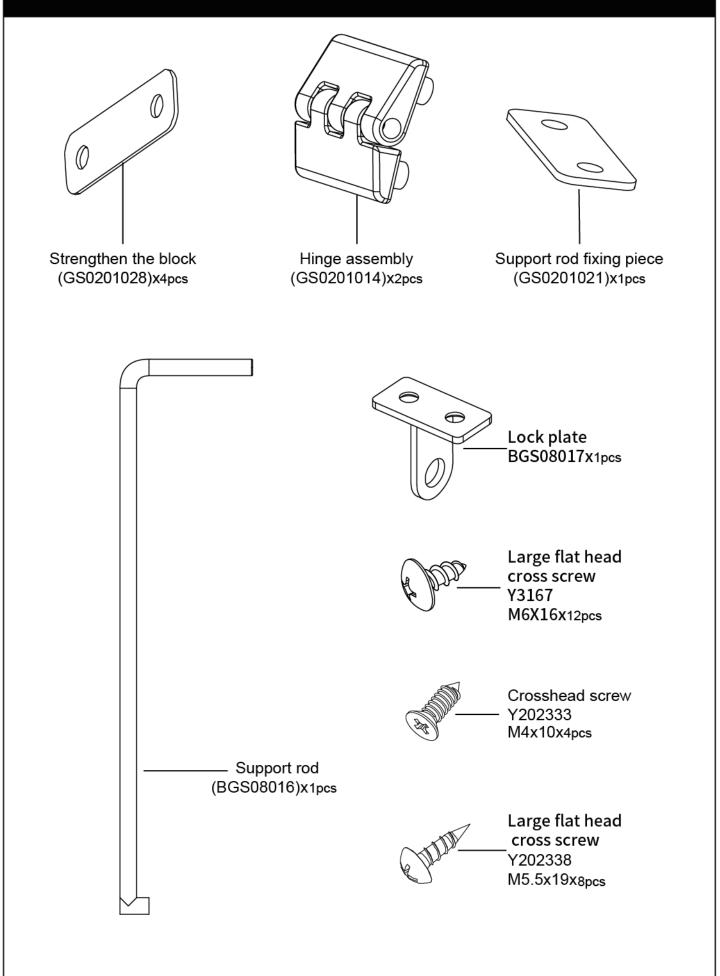

# Parts List

| No. | Parts No. | Name                        | Material        | Quantity | Specifications |
|-----|-----------|-----------------------------|-----------------|----------|----------------|
| 1   | BGS08011  | Floor                       | HDPE            | 1        | 1160x600x32    |
| 2   | BGS08012  | back panel                  | HDPE            | 1        | 1160x550x70    |
| 3   | BGS08021  | front panel                 | HDPE            | 1        | 1160*550*70    |
| 4   | BGS08013  | Left side panel             | HDPE            | 1        | 530*550*29     |
| 5   | BGS08014  | Right side panel            | HDPE            | 1        | 530*550*29     |
| 6   | BGS08015  | Roof                        | HDPE            | 1        | 1160x600x49    |
| 7   | GS0201014 | Hinge assembly              | Plastic         | 2        | 70x38x25       |
| 8   | GS0201028 | Strengthen the block        | Metal           | 4        | 58x18x1.2      |
| 9   | BGS08016  | Support rod                 | Metal           | 1        | 246xФ8         |
| 10  | GS0201021 | Support rod fixing piece    | Metal           | 1        | 38x16x1.5      |
| 11  | BGS08017  | Lock plate                  | Metal           | 1        | 30x27.5x15     |
| 12  | Y3167     | Large flat head cross screw | Stainless steel | 12       | M6x16          |
| 13  | Y202338   | Large flat head cross screw | Stainless steel | 8        | M5.5x19        |
| 14  | Y202333   | Crosshead screw             | Stainless steel | 4        | M4x10          |
| 15  | GS080002  | Instruction                 | /               | 1        |                |
| 16  |           | Spare parts                 | 1               | 1        |                |

### Hardware

■ Congratulations! you did it!! Awesome!!!