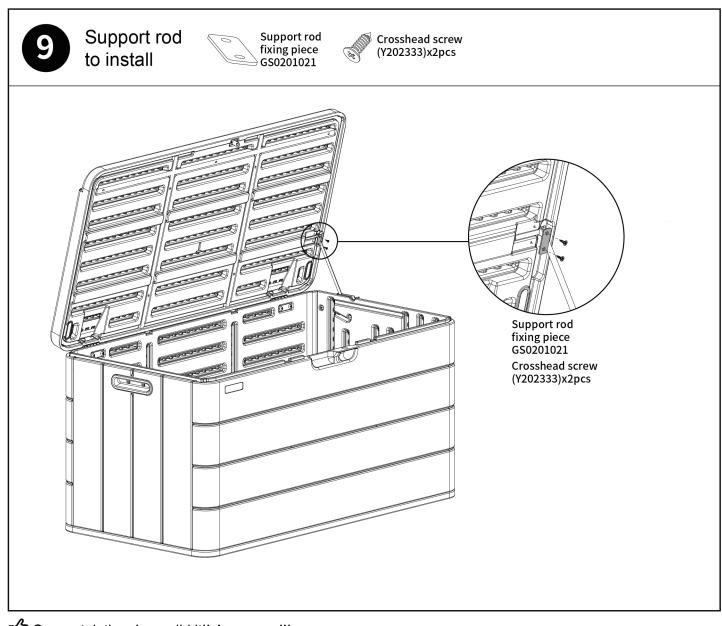

#### PARTS NUMBER POSITION

# Parts List

| No. | Parts No. | Name                        | Material        | Quantity | Specifications |
|-----|-----------|-----------------------------|-----------------|----------|----------------|
| 1   | BGS08011  | Floor                       | HDPE            | 1        | 1160x600x32    |
| 2   | BGS08012  | back panel                  | HDPE            | 1        | 1160x550x70    |
| 3   | BGS08021  | front panel                 | HDPE            | 1        | 1160*550*70    |
| 4   | BGS08013  | Left side panel             | HDPE            | 1        | 530*550*29     |
| 5   | BGS08014  | Right side panel            | HDPE            | 1        | 530*550*29     |
| 6   | BGS08015  | Roof                        | HDPE            | 1        | 1160x600x49    |
| 7   | GS0201014 | Hinge assembly              | Plastic         | 2        | 70x38x25       |
| 8   | GS0201028 | Strengthen the block        | Metal           | 4        | 58x18x1.2      |
| 9   | BGS08016  | Support rod                 | Metal           | 1        | 246xФ8         |
| 10  | GS0201021 | Support rod fixing piece    | Metal           | 1        | 38x16x1.5      |
| 11  | BGS08017  | Lock plate                  | Metal           | 1        | 30x27.5x15     |
| 12  | Y3167     | Large flat head cross screw | Stainless steel | 12       | M6x16          |
| 13  | Y202338   | Large flat head cross screw | Stainless steel | 8        | M5.5x19        |
| 14  | Y202333   | Crosshead screw             | Stainless steel | 4        | M4x10          |
| 15  | GS080002  | Instruction                 | /               | 1        |                |
| 16  |           | Spare parts                 | 1               | 1        |                |