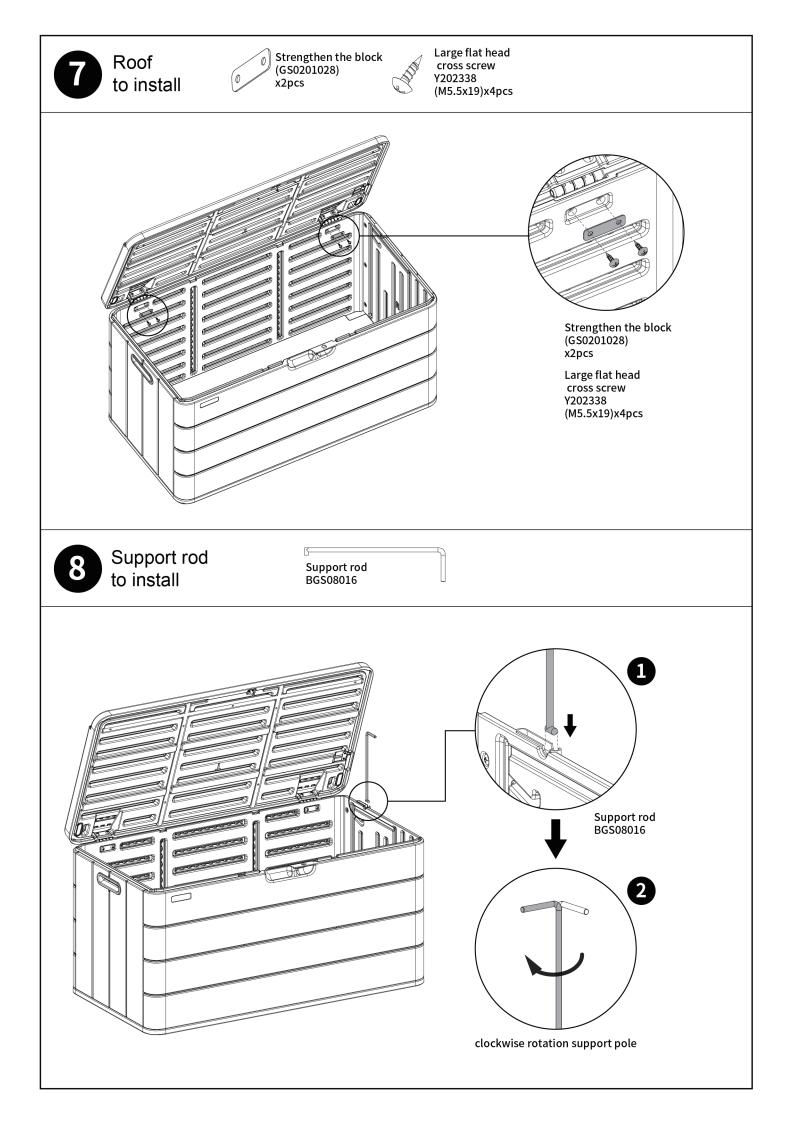

#### PARTS NUMBER POSITION

# Parts List

| No. | Parts No. | Name                        | Material        | Quantity | Specifications |
|-----|-----------|-----------------------------|-----------------|----------|----------------|
| 1   | BGS08011  | Floor                       | HDPE            | 1        | 1160x600x32    |
| 2   | BGS08012  | back panel                  | HDPE            | 1        | 1160x550x70    |
| 3   | BGS08021  | front panel                 | HDPE            | 1        | 1160*550*70    |
| 4   | BGS08013  | Left side panel             | HDPE            | 1        | 530*550*29     |
| 5   | BGS08014  | Right side panel            | HDPE            | 1        | 530*550*29     |
| 6   | BGS08015  | Roof                        | HDPE            | 1        | 1160x600x49    |
| 7   | GS0201014 | Hinge assembly              | Plastic         | 2        | 70x38x25       |
| 8   | GS0201028 | Strengthen the block        | Metal           | 4        | 58x18x1.2      |
| 9   | BGS08016  | Support rod                 | Metal           | 1        | 246xФ8         |
| 10  | GS0201021 | Support rod fixing piece    | Metal           | 1        | 38x16x1.5      |
| 11  | BGS08017  | Lock plate                  | Metal           | 1        | 30x27.5x15     |
| 12  | Y3167     | Large flat head cross screw | Stainless steel | 12       | M6x16          |
| 13  | Y202338   | Large flat head cross screw | Stainless steel | 8        | M5.5x19        |
| 14  | Y202333   | Crosshead screw             | Stainless steel | 4        | M4x10          |
| 15  | GS080002  | Instruction                 | /               | 1        |                |
| 16  |           | Spare parts                 | 1               | 1        |                |