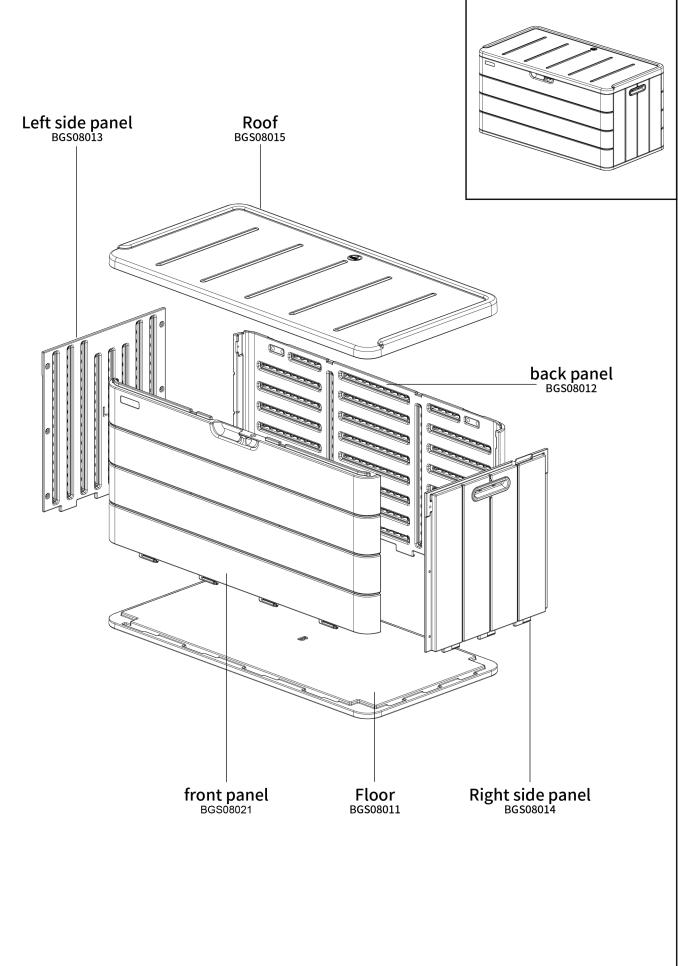

#### PARTS NUMBER POSITION

# Parts List

| No. | Parts No. | Name                        | Material        | Quantity | Specifications |
|-----|-----------|-----------------------------|-----------------|----------|----------------|
| 1   | BGS08011  | Floor                       | HDPE            | 1        | 1160x600x32    |
| 2   | BGS08012  | back panel                  | HDPE            | 1        | 1160x550x70    |
| 3   | BGS08021  | front panel                 | HDPE            | 1        | 1160*550*70    |
| 4   | BGS08013  | Left side panel             | HDPE            | 1        | 530*550*29     |
| 5   | BGS08014  | Right side panel            | HDPE            | 1        | 530*550*29     |
| 6   | BGS08015  | Roof                        | HDPE            | 1        | 1160x600x49    |
| 7   | GS0201014 | Hinge assembly              | Plastic         | 2        | 70x38x25       |
| 8   | GS0201028 | Strengthen the block        | Metal           | 4        | 58x18x1.2      |
| 9   | BGS08016  | Support rod                 | Metal           | 1        | 246xФ8         |
| 10  | GS0201021 | Support rod fixing piece    | Metal           | 1        | 38x16x1.5      |
| 11  | BGS08017  | Lock plate                  | Metal           | 1        | 30x27.5x15     |
| 12  | Y3167     | Large flat head cross screw | Stainless steel | 12       | M6x16          |
| 13  | Y202338   | Large flat head cross screw | Stainless steel | 8        | M5.5x19        |
| 14  | Y202333   | Crosshead screw             | Stainless steel | 4        | M4x10          |
| 15  | GS080002  | Instruction                 | /               | 1        |                |
| 16  |           | Spare parts                 | 1               | 1        |                |