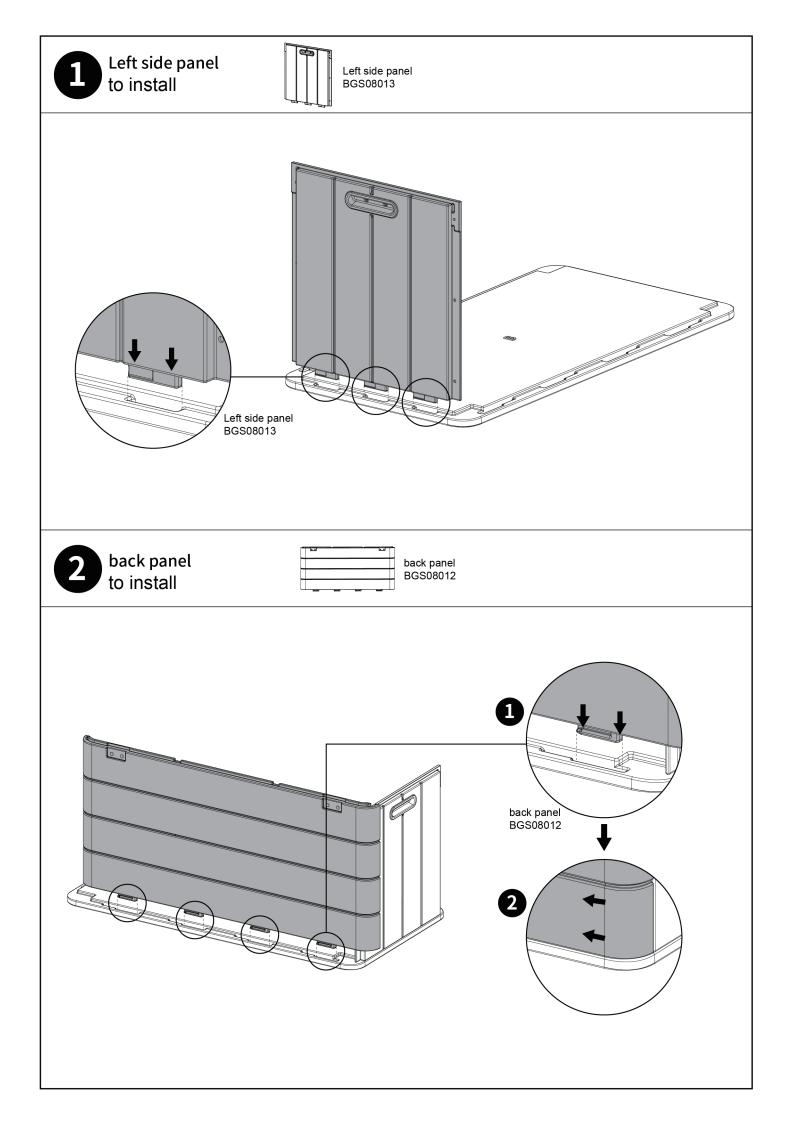

| Metal           | 1        | 246xФ8         |
| 10  | GS0201021 | Support rod fixing piece    | Metal           | 1        | 38x16x1.5      |
| 11  | BGS08017  | Lock plate                  | Metal           | 1        | 30x27.5x15     |
| 12  | Y3167     | Large flat head cross screw | Stainless steel | 12       | M6x16          |
| 13  | Y202338   | Large flat head cross screw | Stainless steel | 8        | M5.5x19        |
| 14  | Y202333   | Crosshead screw             | Stainless steel | 4        | M4x10          |
| 15  | GS080002  | Instruction                 | /               | 1        |                |
| 16  |           | Spare parts                 | 1               | 1        |                |

please save the spare parts.

## Wall Panels and Floor



### Hardware













■ Congratulations! you did it!! Awesome!!!