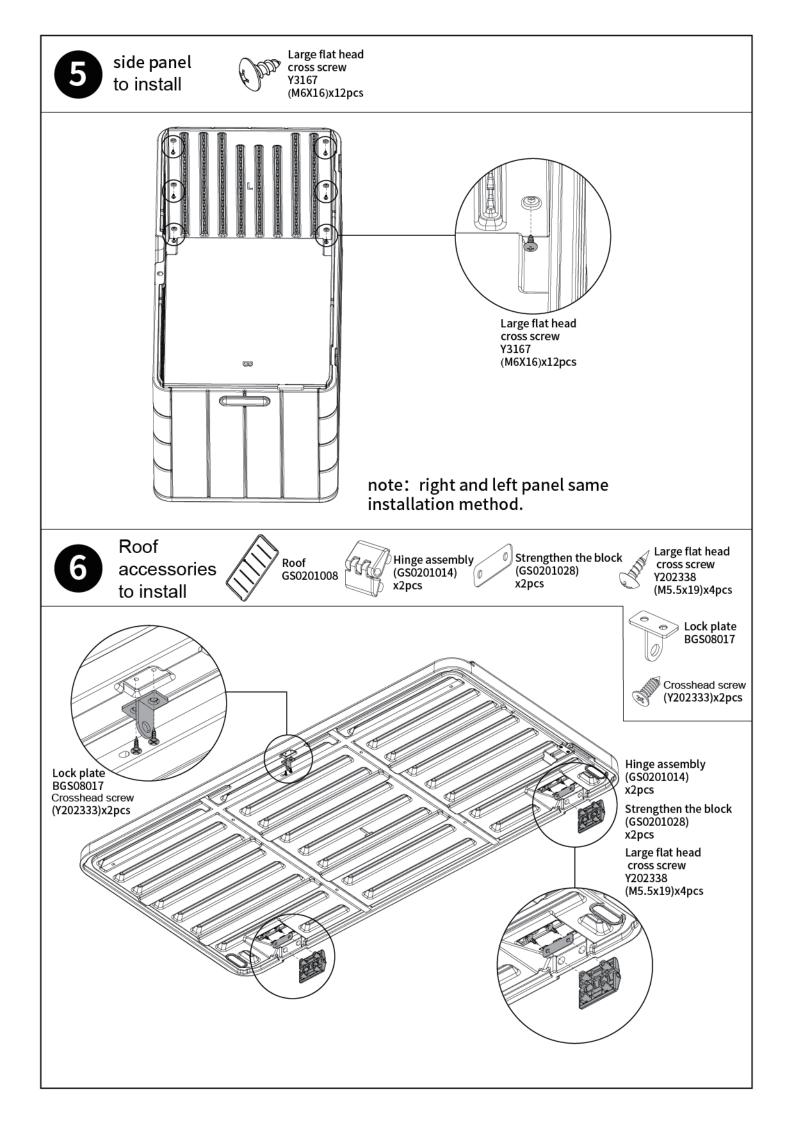

#### PARTS NUMBER POSITION

# Parts List

| No. | Parts No. | Name                        | Material        | Quantity | Specifications |
|-----|-----------|-----------------------------|-----------------|----------|----------------|
| 1   | BGS08011  | Floor                       | HDPE            | 1        | 1160x600x32    |
| 2   | BGS08012  | back panel                  | HDPE            | 1        | 1160x550x70    |
| 3   | BGS08021  | front panel                 | HDPE            | 1        | 1160*550*70    |
| 4   | BGS08013  | Left side panel             | HDPE            | 1        | 530*550*29     |
| 5   | BGS08014  | Right side panel            | HDPE            | 1        | 530*550*29     |
| 6   | BGS08015  | Roof                        | HDPE            | 1        | 1160x600x49    |
| 7   | GS0201014 | Hinge assembly              | Plastic         | 2        | 70x38x25       |
| 8   | GS0201028 | Strengthen the block        | Metal           | 4        | 58x18x1.2      |
| 9   | BGS08016  | Support rod                 | Metal           | 1        | 246xФ8         |
| 10  | GS0201021 | Support rod fixing piece    | Metal           | 1        | 38x16x1.5      |
| 11  | BGS08017  | Lock plate                  | Metal           | 1        | 30x27.5x15     |
| 12  | Y3167     | Large flat head cross screw | Stainless steel | 12       | M6x16          |
| 13  | Y202338   | Large flat head cross screw | Stainless steel | 8        | M5.5x19        |
| 14  | Y202333   | Crosshead screw             | Stainless steel | 4        | M4x10          |
| 15  | GS080002  | Instruction                 | /               | 1        |                |
| 16  |           | Spare parts                 | 1               | 1        |                |