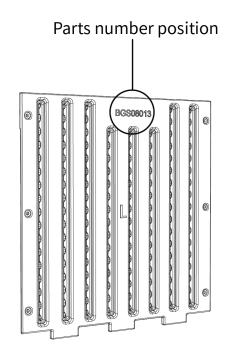

ARTS LIST in the instructions to ensure that there are no missing or damaged before you starting assembly, kindly contact us if you find any wrong.

Please read instructions thoroughly prior to assembly, assemble all the parts according to the directions in this instructions, do not skip and steps

Our company provides extra hardware for use as spare parts for customer convenience.**Please save the spare parts.** 

We would kindly advise you to follow the instructions in the manual to install, wrong assembly methods can result in damage to the inside of the hole to create links between the panels loose or unable to assembled properly.

### LEVEL THE GROUND SURFACE



Level the ground surface before unpacking parts and beginning assembly.

#### TOOLS REQUIRED



#### PARTS NUMBER POSITION



#### ABOUT PRODUCT MAINTENANCE

This storage shed should be far away from the open flame.

Do not use the storage shed in extreme weather conditions.

Do not stack more than 20 kg items on the storage shed roof all the time in case deformation of the roof.

At regular check the storage shed to ensure that it's stable and assembly integrity has been maintained.

Please keep doors closed and locked outdoor when the storage shed is not in use long time to prevent wind damaged or damaged by animals or bad people.

Do not store hot items(recently used grills, blowtorches etc. ),flammable or caustic chemicals in the storage shed.

Wash the storage shed with a mild soap and water if there is any stain on the storage shed. Do not use a stiff brush,bleach,ammonia or any other caustic cleaners, as