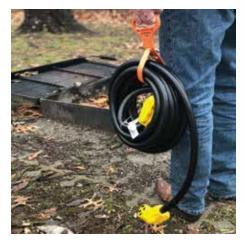

## **25 Foot Extension Cord**

## 50 Amp Female to 50 Amp Male

Make it easier to connect your equipment to your RV by providing additional length.

Extends 30 feet long to provide sufficient length needed to reach distant power outlets and sources.

Includes carrying strap which allows you to roll up cord and transport it without it getting tangled.

Gripped handles make unplugging easier.

Handles are molded and made of heavy-duty polyvinyl plastic.