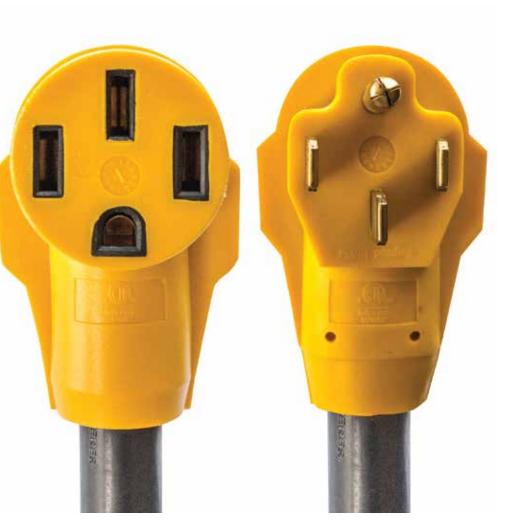

End Rating Male: 50 Amp NEMA Standard Male: 14-50P End Rating Female: 50 Amp NEMA Standard Male: 14-50R Rated 125/250 V / 12,500 Watts Includes Carry Handle Length: 25 Foot Jacket Color: Black End Color: Yellow Weight: 17.40 lbs cETL Approved