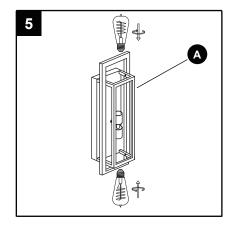

## Hardware Used

5. Install light bulb (not included). Use two standard-base bulbs.