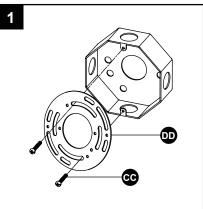

## ASSEMBLY INSTRUCTIONS

1. Attach the mounting plate (DD) to the outlet box (not included) with the long mounting screws (CC).