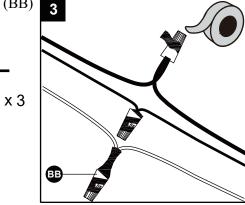

3. Attach wire nuts (BB). Tape wire nuts (BB) and wires together.

Hardware Used

**BB** Wire nut