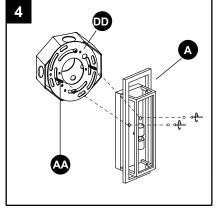

## ASSEMBLY INSTRUCTIONS

4. Align the 2 screws(AA) through the holes of the back plate, and fix them with screw nuts.