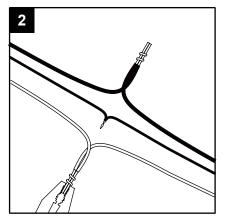

## Hardware Used

Construction
Long mounting screw
Image: screw with the screw

2. Strip 3/4 in. of insulation from wire ends. Twist stripped ends together with pliers (not included), black to black (power) and white to white (neutral). Attach copper wire to ground wire. Helpful hint: If necessary, attach copper ground wire to grounded outlet box.

3. Attach wire nuts (BB). Tape wire nuts (BB) and wires together.

Hardware Used

**BB** Wire nut