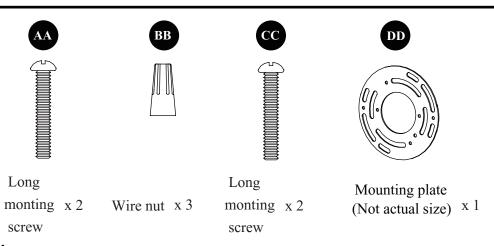

# **Instruction Manual**

## **Outdoor Wall Sconce**



## **PACKAGE CONTENTS**



| PART | DESCRIPTION | QUANTITY |
|------|-------------|----------|
| A    | Fixture     | 1        |

### HARDWARE CONTENTS(shown actual size)



# SAFETY INFORMATION

Please read and understand this entire manual before attempting to assemble, operate or install the product.

## WARNING

A

- TURN OFF ELECTRICITY at main fuse box (or circuit breaker box) before beginning installation by removing fuse (or switching off circuit breaker).
- MINIMUM 90°C SUPPLY CONDUCTORS.

### PREPARATION

Before beginning assembly of product, make sure all parts are present. Compare parts with package contents list and hardware contents list. If any part is missing or damaged, do not attempt to assemble the product.

#### **Estimated Assembly Times: 25 minnutes**

Tools Required for Assembly (not included): Flathead screwdriver, Phillips screwdriver, Pliers, Electrical tape, Wire cutters, Safety glasses.

Helpful Tools (not included): Wire stripper