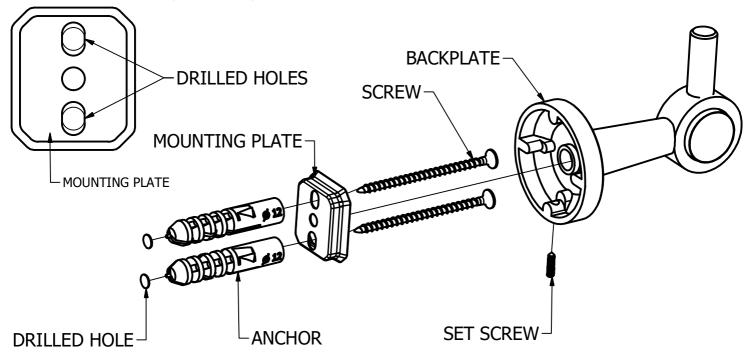

## (Step1: Drill Holes in Wall for screws or screw anchors and attached Mounting plate to Wall

Determine your desired location for installation and make a mark for the location of the mounting plate. Remove mounting plate from backplate by loosening set screw in backplate as pictured below. Place center hole of mounting plate over mark made above. Make 2 marks where mounting screws will be placed as shown below. Drill hole at each of the marks. (You may substitute other style mounting anchors or screws if desired). Place anchors into the holes made. Place mounting plate over holes and secure to mounting surface using screws as shown below.