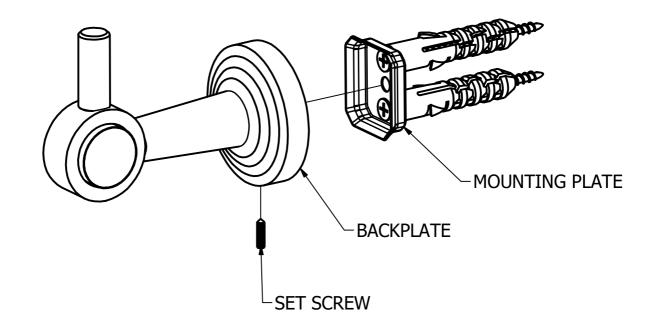

## Step2: Attach Bracket to Mounting Plate

Place bracket on mounting plate and secure by tightening set screw as shown below.