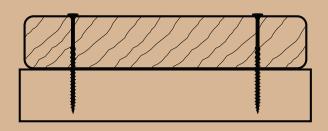

# DECK ELITE

Deck Elite Decking Screws are color matched top board screws designed to be used primarily with pressure treated lumber.

**IDEAL FOR:** Decking • Deck rails • Fencing

| U.S (STD.) SIZE<br>(DIA. X LENGTH) | PART# | ΟΤΥ   |
|------------------------------------|-------|-------|
| (DIA. A LENGIII)                   |       | QTY   |
|                                    | 30803 | 110   |
| #8 X 2"                            | 10803 | 540   |
|                                    | 40803 | 1,080 |
|                                    | 39159 | 110   |
| #9 X 1-5/8"                        | 19159 | 540   |
|                                    | 49159 | 1,080 |
|                                    | 39212 | 100   |
| #9 X 2-1/2"                        | 19212 | 400   |
|                                    | 49212 | 800   |
|                                    | 30903 | 80    |
| #9 X 3"                            | 10903 | 350   |
|                                    | 40903 | 700   |

#### STAR DRIVE Recess

6 points of contact, eliminates stripping

# CEE THREAD

Enlarges hole to reduce splitting

### TAN COLOR

Blends with treated lumber for a cleaner finish

# FAST BITE TIP

Move fast and stay productive

#### TREATED LUMBER Approved