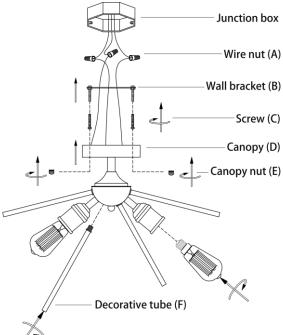

Pls read the installation instructions carefully and follow the steps:

- 1. Install decorative tubes (F) on fixture.
- Remove the mounting bracket (B) from the canopy (D). Attach mounting bracket (B) to junction box with screws (C). Junction box is not included.
- 3. Make electrical connections using wire nuts (A).
- 4. Attach the canopy (D) to the mounting bracket (B) and secure it with canopy nuts (E).
- 5. Install the light bulbs (not included).