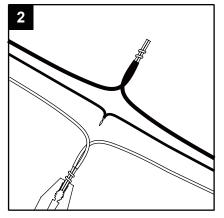

# C Long mounting screw x 2 C Crossbar x 1

2. Strip 3/4 in. of insulation from wire ends. Twist stripped ends together with pliers (not included), black to black (power) and white to white (neutral). Attach copper wire to ground wire. Helpful hint: If necessary, attach copper ground wire to grounded outlet box.

3. Attach wire nuts (BB). Tape wire nuts (BB) and wires together.

Hardware Used

**BB** Wire nut