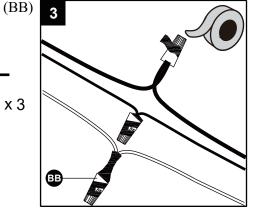

3. Attach wire nuts (BB). Tape wire nuts (BB) and wires together.

Hardware Used

**BB** Wire nut