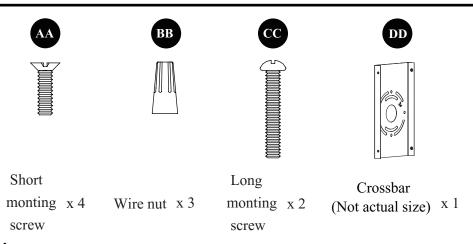

# **Instruction Manual**

## **LED Wall Lamp**



#### **PACKAGE CONTENTS**



| PART | DESCRIPTION  | QUANTITY |
|------|--------------|----------|
| A    | Fixture body | 1        |

#### HARDWARE CONTENTS(shown actual size)



# **SAFETY INFORMATION**

Please read and understand this entire manual before attempting to assemble, operate or install the product.

## **WARNING**

- TURN OFF ELECTRICITY at main fuse box (or circuit breaker box) before beginning installation by removing fuse (or switching off circuit breaker).
- MINIMUM 90°C SUPPLY CONDUCTORS.

#### PREPARATION

Before beginning assembly of product, make sure all parts are present. Compare parts with package contents list and hardware contents list. If any part is missing or damaged, do not attempt to assemble the product.

#### **Estimated Assembly Times: 25 minnutes**

Tools Required for Assembly (not included): Flathead screwdriver, Phillips screwdriver, Pliers, Electrical tape, Wire cutters, Safety glasses.

Helpful Tools (not included): Wire st