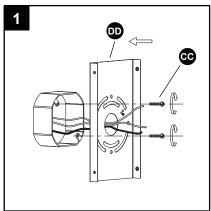

## ASSEMBLY INSTRUCTIONS

1. Attach the crossbar (DD) to the outlet box (not included) with the long mounting screws (CC).

Hardware Used

# C Long mounting screw x 2 C Crossbar x 1

2. Strip 3/4 in. of insulation from wire ends. Twist stripped ends together with pliers (not included), black to black (power) and white to white (neutral). Attach copper wire to ground wire. Helpful hint: If necessary, attach copper ground wire to grounded outlet box.