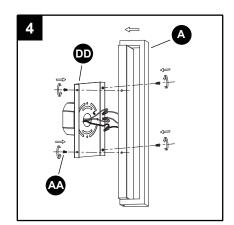

## ASSEMBLY INSTRUCTIONS

 Place fixeture (A) onto the crossbar (DD). Secure with short mounting screws (AA).

### Hardware Used

AA Short mounting screw

DD Crossbar

x 4

x 1

5. The lamp installation has been completed, no bulb is required.

Print in china