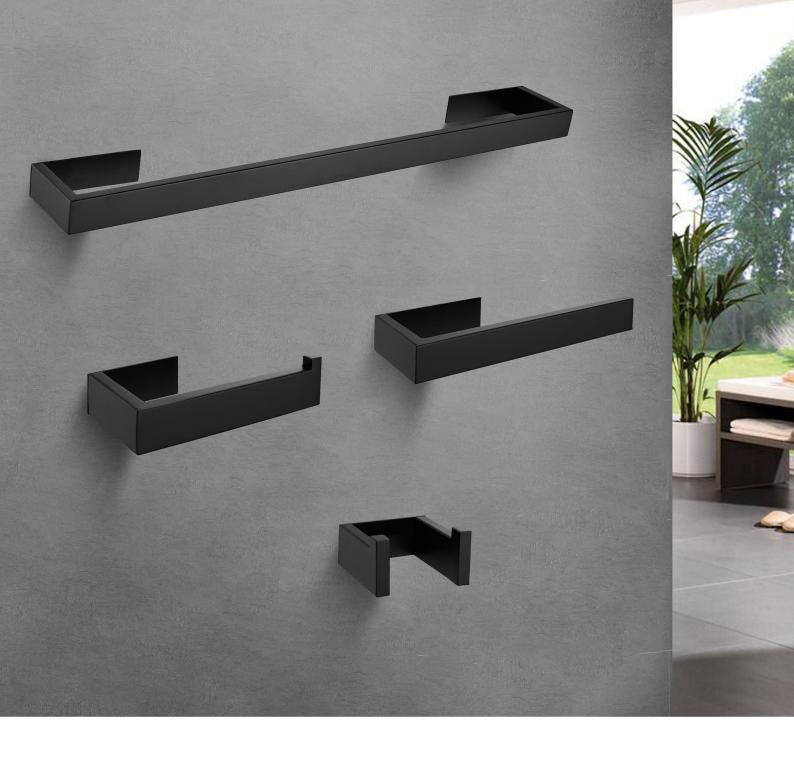

ls, you are also a home improvement expert





The back of the product is not easy to dispense too muchl.



**3** Loosen after1 minute after flattening by hand. (note that it is fixed with auxiliary stickers after flattening)



and use a dry towel to wipe off

the water and oil on the wal.







Ready to use after installation.



#### **CLEANING CARE**

In order to keep the product surface beight, please keep ofter or regularty to clean the product. Wash holder with clean water ,and wipe with soft cotton cloth.

Avold using cleaning power ,harsh cleaning chemicals ,brushes ,and cloth with coarse surface to prevent scrtching and corrosion.

Do not use acidic cleaning agents for washing the product as it may cause corrosion on the surfaceoffaucet in contact with harmful acidic agents.