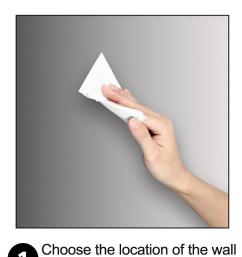

#### Quick installation without hurting the wall

## No punching, no tools, you are also a home improvement expert

The back of the product is not easy to dispense too muchl.

**3** Loosen after1 minute after flattening by hand. (note that it is fixed with auxiliary stickers after flattening)