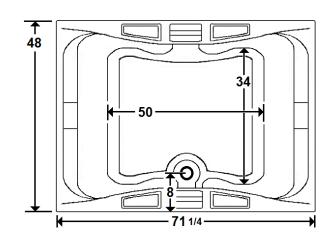

#### \*All dimensions are +/- 1/2" and subject to change without notice\* Confirm specifications before installation

## **Technical Information**

- Cut-Out Dimensions: 69 1/4" x 46"
- Weight: 210 lbs.
- Water Depth to Overflow: 15 1/2"
- Water Operating Level: 66 gal.
- Water Capacity: 115 gal.
- Sump Dimension: 50" x 34"