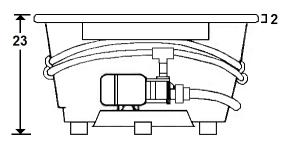

## **Technical Information**

- Cut-Out Dimensions: 69 1/4" x 46"
- Weight: 210 lbs.
- Water Depth to Overflow: 15 1/2"
- Water Operating Level: 66 gal.
- Water Capacity: 115 gal.
- Sump Dimension: 50" x 34"

Standard (S) Pump & Heater