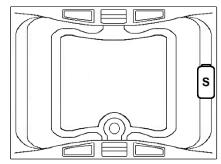

## **Technical Information**

- Cut-Out Dimensions: 69 1/4" x 46"
- Weight: 210 lbs.
- Water Depth to Overflow: 15 1/2"
- Water Operating Level: 66 gal.
- Water Capacity: 115 gal.
- Sump Dimension: 50" x 34"

Standard (S) Pump & Heater