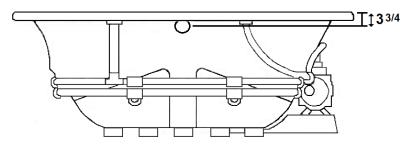

## **Technical Information**

- Cut-Out Dimensions: 69 1/4" x 46"
- Weight: 210 lbs.
- Water Depth to Overflow: 15 1/2"
- Water Operating Level: 66 gal.
- Water Capacity: 115 gal.
- Sump Dimension: 50" x 34"

Standard (S) Pump & Heater