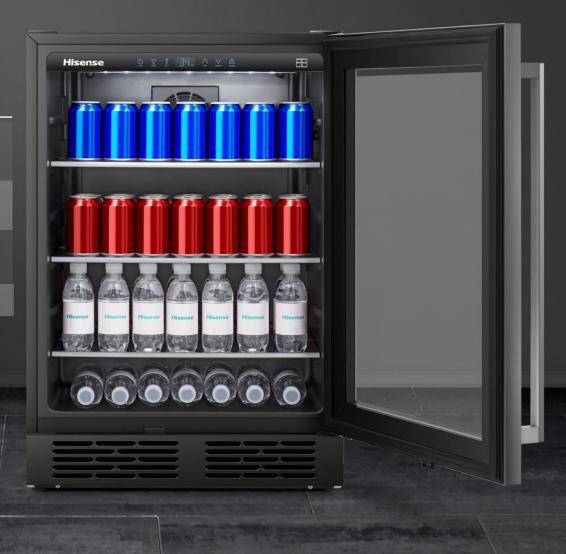

## Storage Suggestion

To keep your drinks in the best taste, we suggest you store in this way.

| Drinks               | Optimal storage<br>temperature | Store shelf suggestion | Recommended<br>temperature |
|----------------------|--------------------------------|------------------------|----------------------------|
| Carbonated<br>drinks | 34-37°F (1-3°C)                | The first shelf        | 34°F(1°C)                  |
| Beer                 | 36-39°F (2-4°C)                | The second shelf       | 36°F (2°C)                 |
| Water                | 41-45°F (5-7°C)                | The bottom shelf       | 41°F (5°C)                 |

Tips: For better cooling, we have a fan inside the unit, when you set the temp below 34°F, we suggest you put water in the bottom shelf to avoid it frozen.