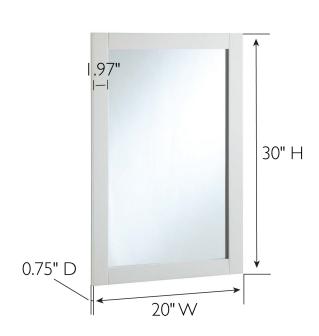

## **SPECIFICATIONS**

Wood **FACE FRAME MATERIAL:** Pine MATERIAL CONSTRUCTION: SIDES MATERIAL: N/A **ASSEMBLY REQUIRED:** Electric Drill, Screwdriver **BOTTOM MATERIAL:** N/A TOOLS NEEDED FOR INSTALLATION: 30" H × 20" L × 0.75" D **BACK PANEL MATERIAL: MDF ASSEMBLED DIMENSIONS:** 12.3 lbs. **BACK BRACE MATERIAL:** N/A WEIGHT: N/A **GLASS STYLE:** Flat Panel NUMBER OF DOORS: N/A DOOR MATERIAL: LIGHTED: No **NUMBER OF SHELVES:** N/A **OTY OF LAMPS:** N/A **ADJUSTABLE SHELVES:** N/A **POWER SOURCE:** None SHELF MAX WEIGHT CAPACITY: N/A MOUNTING HARDWARE INCLUDED: Yes N/A SHELF WIDTH: MOUTING TYPE: Surface SHELFTHICKNESS: N/A