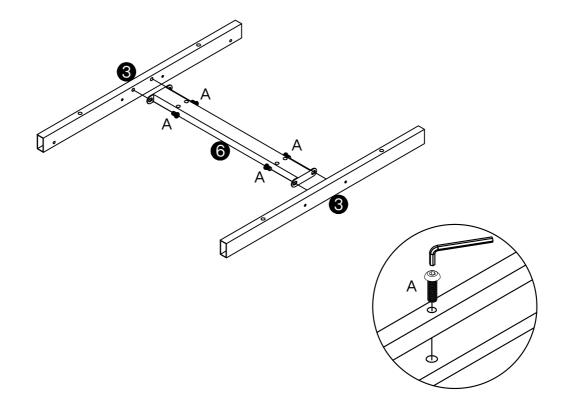

#### **Install the Anti-Tip Straps**

Using the anti-tip straps can reduce the risk of tipping over, but can not eliminate it.