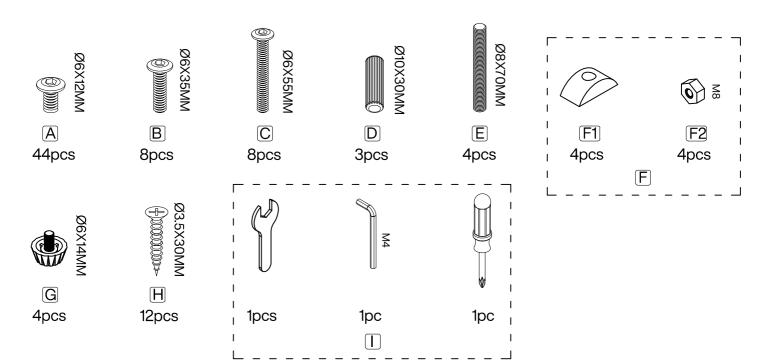

#### **Hardware List**

A 4 pcs

D 3 pcs

B 8 pcs

C 8 pcs

illustrate: The 7th board is not perforated for easy installation without distinguishing between left and right sides