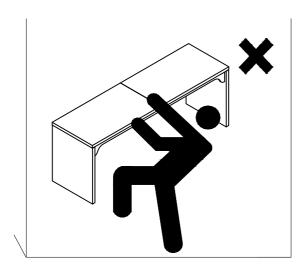

#### **Warm Tips**

- 1. Carefully read these instructions and keep them for future reference.
- 2. Check the parts list and confirm everything's there before starting assembly.
- 3. When assembling, put all parts on a soft, smooth surface like a carpet to avoid scratches.
- 4. Don't fully tighten screws until all parts are confirmed in place to avoid misalignment.