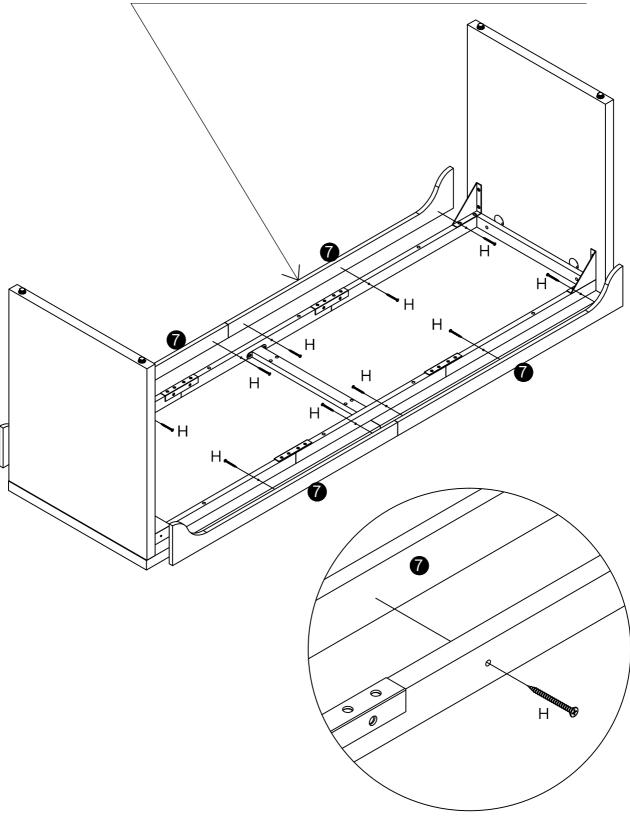

#### How to Get the Assembly Video



Note: If you can't find the assembly video, please contact us.



We recommend using hand tools for assembly.

If an electric screwdriver is used, reduce power and torque to avoid damage to the product.



#### **Install the Anti-Tip Straps**

Using the anti-tip straps can reduce the risk of tipping over, but can not eliminate it.







### ↑ Caution

Make sure all parts are included. Most board parts are labeled or stamped on the raw edge. Contact us for a free replacement if you encounter any damaged or missing parts.



#### **Parts List**





#### **Hardware List**









A 4 pcs





D 3 pcs











B 8 pcs

C 8 pcs







illustrate: The 7th board is not perforated for easy installation without distinguishing between left and right sides



## Tribesigns

## **Assembly Instructions**



#### Contact our customer service team



support@tribesigns.com www.tribesigns.com



#### Follow Tribesigns















Facebook

Instagram

Pinterest

Twitter

YouTube

TikTok

WhatsApp