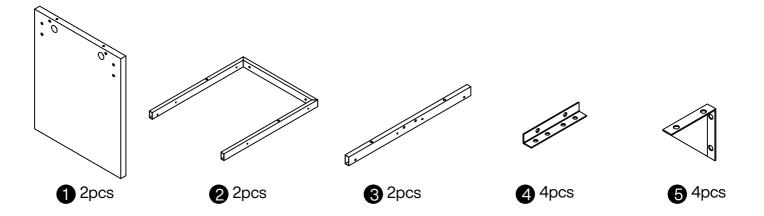

starting assembly.
- 3. When assembling, put all parts on a soft, smooth surface like a carpet to avoid scratches.
- 4. Don't fully tighten screws until all parts are confirmed in place to avoid misalignment.

#### How to Get the Assembly Video



Note: If you can't find the assembly video, please contact us.



We recommend using hand tools for assembly.

If an electric screwdriver is used, reduce power and torque to avoid damage to the product.



#### **Install the Anti-Tip Straps**

Using the anti-tip straps can reduce the risk of tipping over, but can not eliminate it.







### ↑ Caution

Make sure all parts are included. Most board parts are labeled or stamped on the raw edge. Contact us for a free replacement if you encounter any damaged or missing parts.



#### **Parts List**





#### **Hardware List**









A 4 pcs





D 3 pcs











B 8 pcs

C 8 pcs







illustrate: The 7th board is not perforated for easy installation without distinguishing between left and right sides



## Tribesigns

## **Assembly Instructions**



#### Contact our customer service team



support@tribesigns.com www.tribesigns.com



#### Follow Tribesigns















Facebook

Instagram

Pinterest

Twitter

YouTube

TikTok

WhatsApp