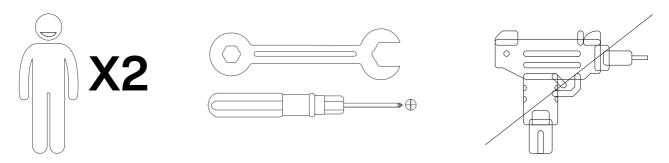

#### **Warm Tips**

- 1. Carefully read these instructions and keep them for future reference.
- 2. Check the parts list and confirm everything's there before starting assembly.
- 3. When assembling, put all parts on a soft, smooth surface like a carpet to avoid scratches.
- 4. Don't fully tighten screws until all parts are confirmed in place to avoid misalignment.

#### How to Get the Assembly Video

Note: If you can't find the assembly video, please contact us.

We recommend using hand tools for assembly.

If an electric screwdriver is used, reduce power and torque to avoid damage to the product.