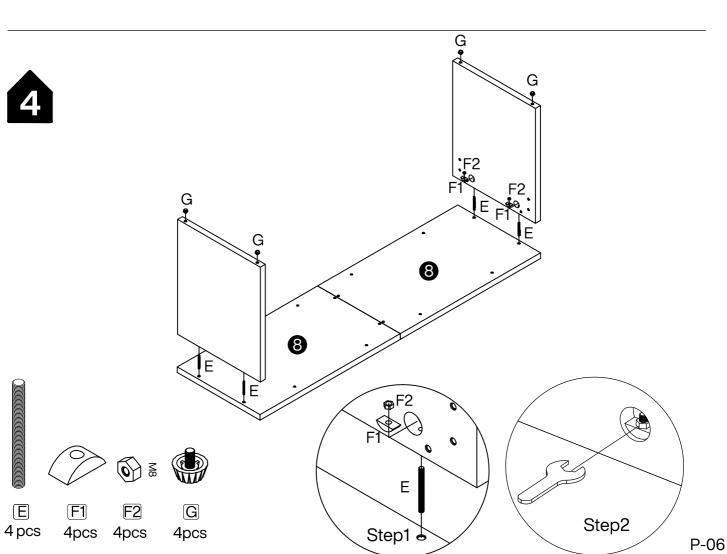

#### **Hardware List**

A 4 pcs

D 3 pcs

B 8 pcs

C 8 pcs

illustrate: The 7th board is not perforated for easy installation without distinguishing between left and right sides