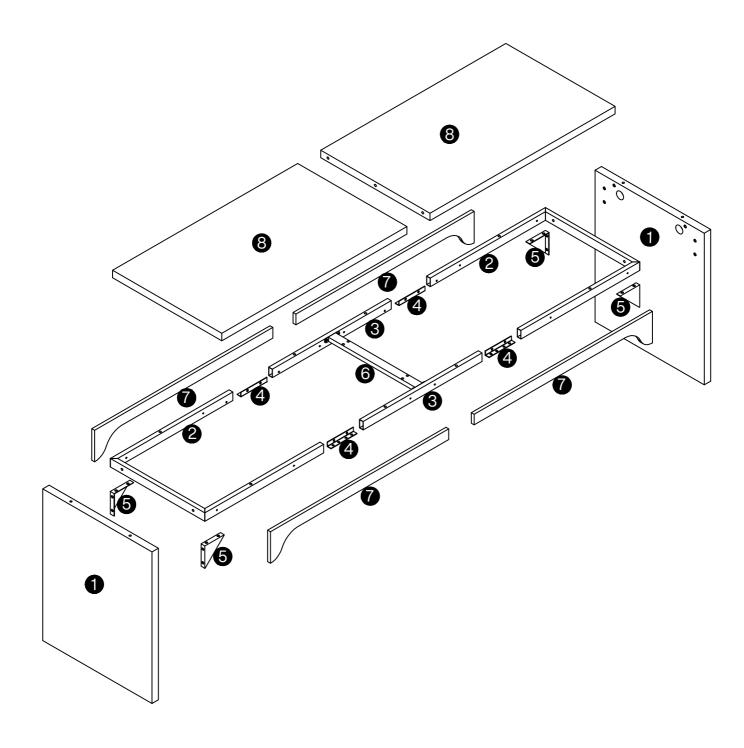

and the product, then contact us as soon as possible.

#### **Warm Tips**

- 1. Carefully read these instructions and keep them for future reference.
- 2. Check the parts list and confirm everything's there before starting assembly.
- 3. When assembling, put all parts on a soft, smooth surface like a carpet to avoid scratches.
- 4. Don't fully tighten screws until all parts are confirmed in place to avoid misalignment.

#### How to Get the Assembly Video



Note: If you can't find the assembly video, please contact us.



We recommend using hand tools for assembly.

If an electric screwdriver is used, reduce power and torque to avoid damage to the product.



#### **Install the Anti-Tip Straps**

Using the anti-tip straps can reduce the risk of tipping over, but can not eliminate it.







### ↑ Caution

Make sure all parts are included. Most board parts are labeled or stamped on the raw edge. Contact us for a free replacement if you encounter any damaged or missing parts.



#### **Parts List**





#### **Hardware List**









A 4 pcs





D 3 pcs











B 8 pcs

C 8 pcs







illustrate: The 7th board is not perforated for easy installation without distinguishing between left and right sides



## Tribesigns

## **Assembly Instructions**



#### Contact our customer service team



support@tribesigns.com www.tribesigns.com



#### Follow Tribesigns















Facebook

Instagram

Pinterest

Twitter

YouTube

TikTok

WhatsApp