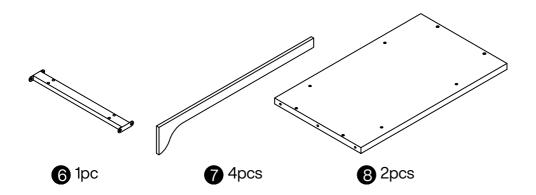

tarting assembly.
- 3. When assembling, put all parts on a soft, smooth surface like a carpet to avoid scratches.
- 4. Don't fully tighten screws until all parts are confirmed in place to avoid misalignment.

#### How to Get the Assembly Video



Note: If you can't find the assembly video, please contact us.



We recommend using hand tools for assembly.

If an electric screwdriver is used, reduce power and torque to avoid damage to the product.



#### **Install the Anti-Tip Straps**

Using the anti-tip straps can reduce the risk of tipping over, but can not eliminate it.







### ↑ Caution

Make sure all parts are included. Most board parts are labeled or stamped on the raw edge. Contact us for a free replacement if you encounter any damaged or missing parts.



#### **Parts List**





#### **Hardware List**









A 4 pcs





D 3 pcs











B 8 pcs

C 8 pcs







illustrate: The 7th board is not perforated for easy installation without distinguishing between left and right sides



## Tribesigns

## **Assembly Instructions**



#### Contact our customer service team



support@tribesigns.com www.tribesigns.com



#### Follow Tribesigns















Facebook

Instagram

Pinterest

Twitter

YouTube

TikTok

WhatsApp