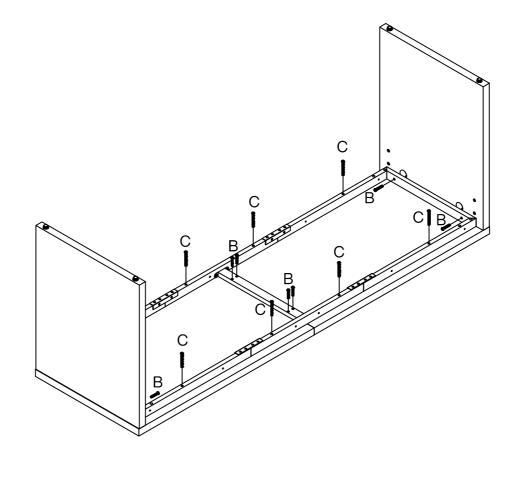

#### **Hardware List**

A 4 pcs

D 3 pcs

B 8 pcs

C 8 pcs

illustrate: The 7th board is not perforated for easy installation without distinguishing between left and right sides