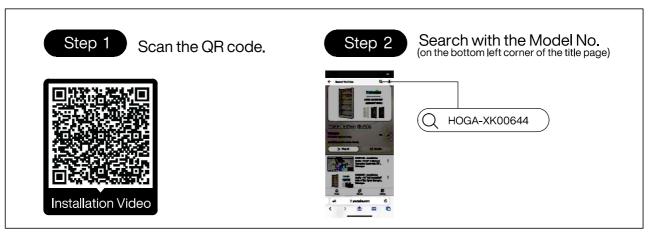

#### How to Get the Assembly Video

Note: If you can't find the assembly video, please contact us.

We recommend using hand tools for assembly.

If an electric screwdriver is used, reduce power and torque to avoid damage to the product.