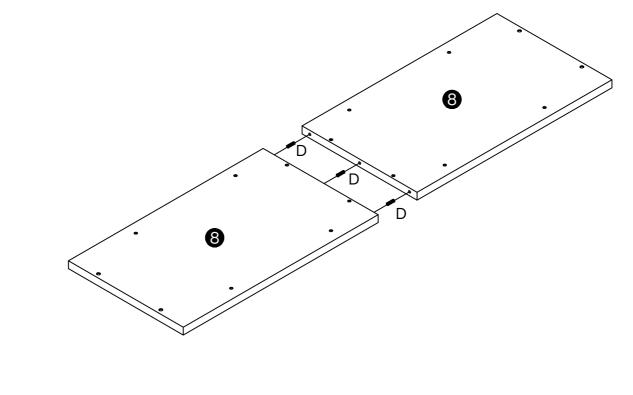

#### **Hardware List**

A 4 pcs

D 3 pcs

B 8 pcs

C 8 pcs

illustrate: The 7th board is not perforated for easy installation without distinguishing between left and right sides