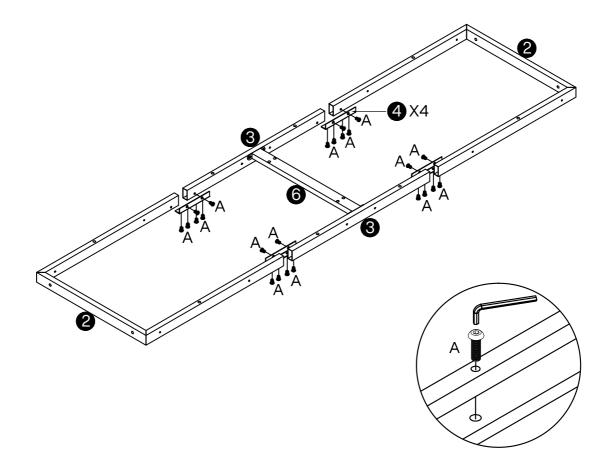

#### **Hardware List**

A 4 pcs

D 3 pcs

B 8 pcs

C 8 pcs

illustrate: The 7th board is not perforated for easy installation without distinguishing between left and right sides