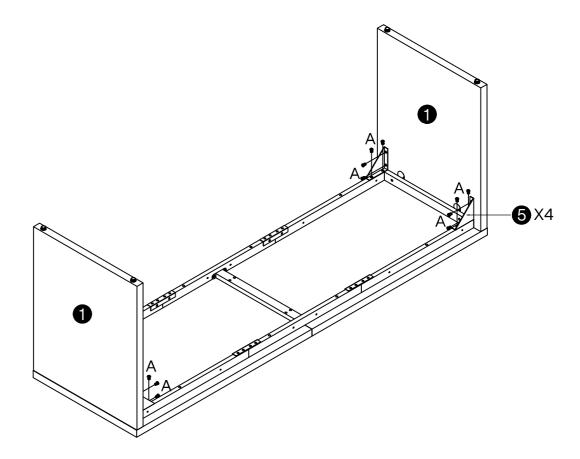

a carpet to avoid scratches.
- 4. Don't fully tighten screws until all parts are confirmed in place to avoid misalignment.

#### How to Get the Assembly Video



Note: If you can't find the assembly video, please contact us.



We recommend using hand tools for assembly.

If an electric screwdriver is used, reduce power and torque to avoid damage to the product.



#### **Install the Anti-Tip Straps**

Using the anti-tip straps can reduce the risk of tipping over, but can not eliminate it.







### ↑ Caution

Make sure all parts are included. Most board parts are labeled or stamped on the raw edge. Contact us for a free replacement if you encounter any damaged or missing parts.



#### **Parts List**





#### **Hardware List**









A 4 pcs





D 3 pcs











B 8 pcs

C 8 pcs







illustrate: The 7th board is not perforated for easy installation without distinguishing between left and right sides



## Tribesigns

## **Assembly Instructions**



#### Contact our customer service team



support@tribesigns.com www.tribesigns.com



#### Follow Tribesigns















Facebook

Instagram

Pinterest

Twitter

YouTube

TikTok

WhatsApp