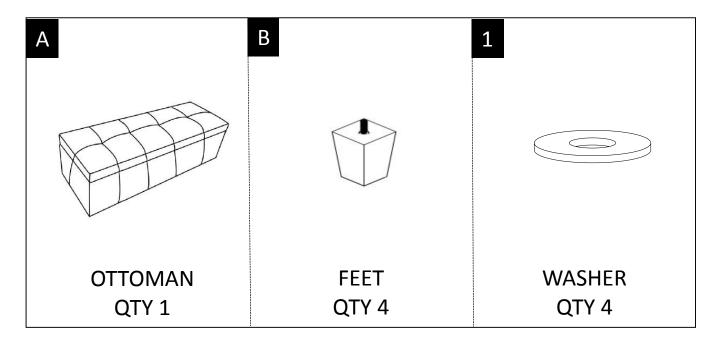

#### PARTS and HARDWARE DESCRIPTION

**NEED HELP?** For help with assembly or if you are missing a part, Please call customer service at 1-866-518-0120 ext. 262 (9 am to 4 pm EST)

#### ASSEMBLY

STEP 1

Place the Ottoman (A) on its back on a flat smooth surface. Attach Ottoman Feet (B) to Ottoman (A) with Washers (1) to each corner.