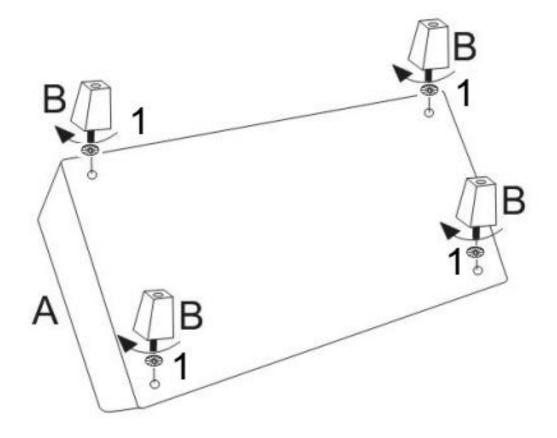

#### ASSEMBLY

STEP 1

Place the Ottoman (A) on its back on a flat smooth surface. Attach Ottoman Feet (B) to Ottoman (A) with Washers (1) to each corner.