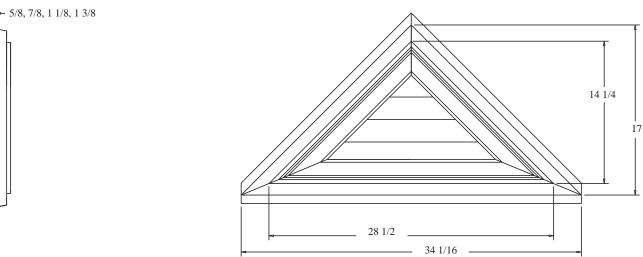

## 12/12 TRIANGLE VENT 17" x 34"

The triangle vent is a functional and decorative vent designed to provide unforced free air flow ventilation of attics or similar spaces when used in conjunction with proper soffit ventilation practices. Local ventilation codes apply when installing this unit.

## SPECIFICATIONS:

|                 |                                                                | UV stabilized copolymer; Color molded in; .080" nominal wall |  |
|-----------------|----------------------------------------------------------------|--------------------------------------------------------------|--|
| R               | ling:                                                          | UV stabilized copolymer; Color molded in; .080" nominal wall |  |
| S               | creen:                                                         | Fiberglass; 18x16 mesh                                       |  |
| Р               | Paintable/Stainable HIPS available                             |                                                              |  |
| Fabrication:    | n: Vent and Ring assembled of ultrasonically joined extrusions |                                                              |  |
|                 | Screet                                                         | n sealed to interior side of unit                            |  |
|                 | Remo                                                           | vable Trim Ring                                              |  |
| Attachment:     | Screw                                                          | or nail directly to any surface.                             |  |
| Packaging:      | 1 asse                                                         | mbly per box                                                 |  |
| Vent Free Area: | 19 sq.                                                         | in. (12/12 pitch, 4 louvers)                                 |  |
| Rough Opening:  | min. 4                                                         | 4" x 5" (12/12 pitch, 4 louvers)                             |  |
| Dimensions:     | See dr                                                         | awing below                                                  |  |
| Patent No:      | 55968                                                          | 52, 5673526                                                  |  |

17 X 34 12/12 PITCH NOTE: ACTUAL DIMENSIONS MAY VARY SLIGHTLY