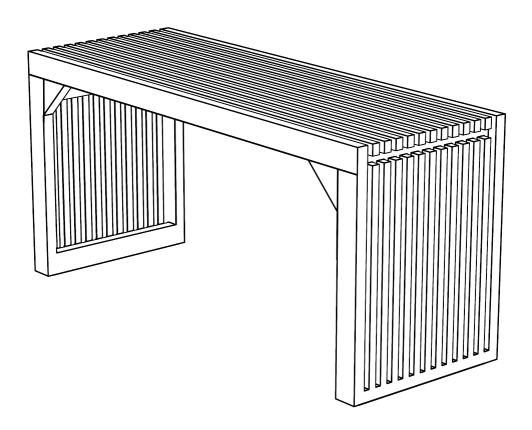

### **Installation step**

Insert "G" into the locating hole of "A".

Attach "B" to the board "A".