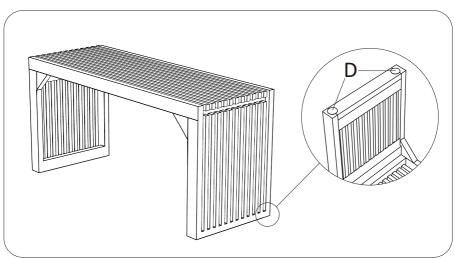

#### 

After the installation is complete, check whether product are secured to ensure future use and safety.

We have non-slip spacers (D) that you can attach to the bottom after installation.