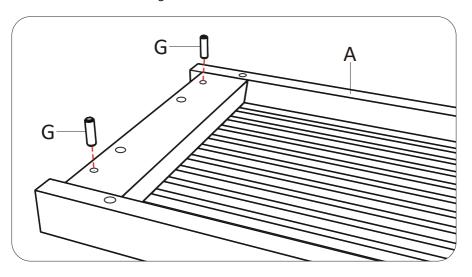

### **Installation step**

Insert "G" into the locating hole of "A".

Attach "B" to the board "A".

#### STEP 3 / Don't fully tighten the screws here yet.

Fixing "A" and "B" with screw connections.