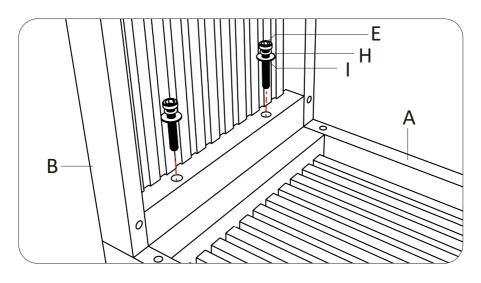

#### 

Fixed with triangular blocks.

#### 

Fixed with triangular blocks

(If you are purchasing 'Console Table' model, you will also need to complete the following steps.)