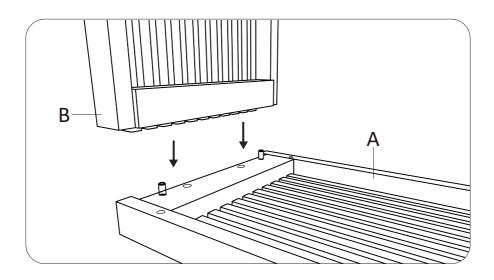

#### STEP 3 / Don't fully tighten the screws here yet.

Fixing "A" and "B" with screw connections.