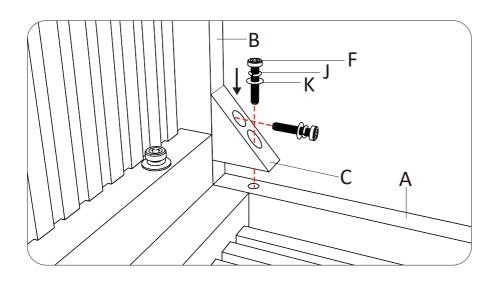

### **Installation step**

Insert "G" into the locating hole of "A".

Attach "B" to the board "A".

#### STEP 3 / Don't fully tighten the screws here yet.

Fixing "A" and "B" with screw connections.

#### 

Fixed with triangular blocks.