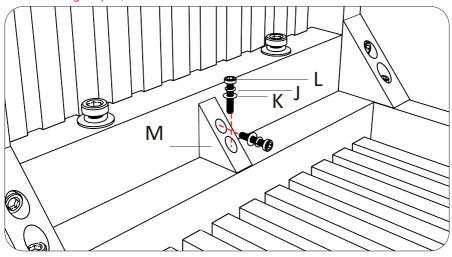

#### 

Fixed with triangular blocks

(If you are purchasing 'Console Table' model, you will also need to complete the following steps.)