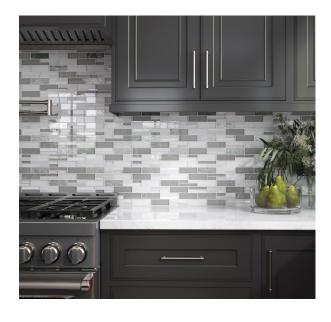

# SILVER SYMPHONY

### Sizes

12x12

Silver Symphony was orchestrated with great detail and is one of our most popular tile products. The sparkle of the silver and luster of the white glass are a stunning combination patterned in a contemporary and stylish mosaic to create a featured design element to any space.