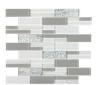

# SILVER SYMPHONY

### Sizes

12x12

Silver Symphony was orchestrated with great detail and is one of our most popular tile products. The sparkle of the silver and luster of the white glass are a stunning combination patterned in a contemporary and stylish mosaic to create a featured design element to any space.