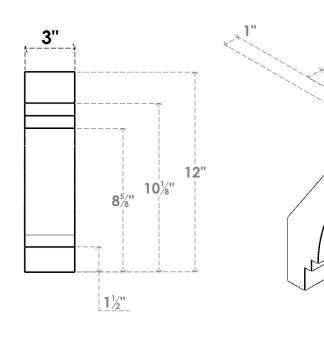

## ITEM NUMBER: BRCURO030X08000X12000PECRCPR

3"W X 8"D X 12"H PESCADERO ROUGH CEDAR WOODGRAIN OPEN TIMBERTHANE BRACE, PRIMED TAN

**SIDE PROFILE** 

**FRONT PROFILE** 

**ISOMETRIC** 

GENERATED DATE: 04/05/2023