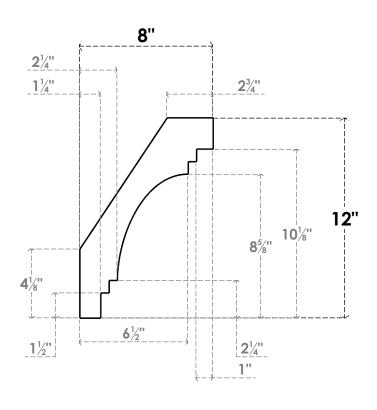

## ITEM NUMBER: BRCURO030X08000X12000PECRCPR

3"W X 8"D X 12"H PESCADERO ROUGH CEDAR WOODGRAIN OPEN TIMBERTHANE BRACE, PRIMED TAN

**SIDE PROFILE** 

**FRONT PROFILE** 

**ISOMETRIC** 

GENERATED DATE: 04/05/2023