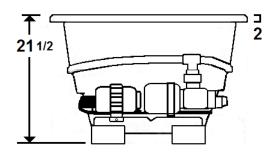

#### Standard (S) Pump Location

## **Electrical Requirements.**

- Standard Pump: 13 Amps
- Standard Blower: 12 Amps
- 2 Dedicated GFCI's required