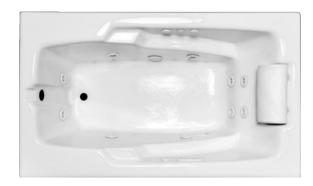

# **MERCER III** 72" x 36" Drop-In Acrylic Combo Bath

Model Number 3672MC-WH Drop-In White Combo Bath 3672MC-BI

Drop-In Biscuit Combo Bath

## Features

- Color-matched jet trim and air controls
- 10 adjustable hydrotherapy jets
- 20+ high output lateral air jets
- Constructed of high-gloss durable acrylic
- 3-Speed control for the 13 Amp pump
- 12.0 Amp variable speed blower
- Pre-leveled base for easy installation
- Can be installed as an undermount
- Made in the USA