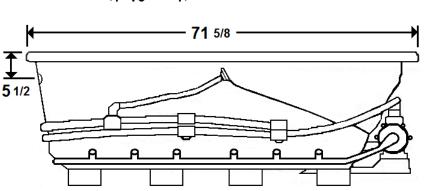

### **Technical Information**

- Cut-Out Dimensions: 69 5/8" x 33 5/8"
- •Weight: 190 lbs.
- Water Depth to Overflow: 15"
- Water Operating Level: 51 gal.
- Water Capacity: 71 gal.
- Sump Dimension: 50" x 19"