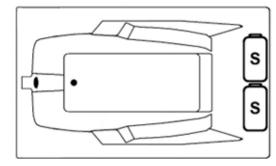

# **MERCER III** 72" x 36" Drop-In Acrylic Combo Bath

Model Number 3672MC-WH Drop-In White Combo Bath 3672MC-BI

Drop-In Biscuit Combo Bath

## Features

- Color-matched jet trim and air controls
- 10 adjustable hydrotherapy jets
- 20+ high output lateral air jets
- Constructed of high-gloss durable acrylic
- 3-Speed control for the 13 Amp pump
- 12.0 Amp variable speed blower
- Pre-leveled base for easy installation
- Can be installed as an undermount
- Made in the USA



#### \*All dimensions are +/- 1/2" and subject to change without notice\* Confirm specifications before installation







#### Standard (S) Pump Location



### **Technical Information**

- Cut-Out Dimensions: 69 5/8" x 33 5/8"
- •Weight: 190 lbs.
- Water Depth to Overflow: 15"
- Water Operating Level: 51 gal.
- Water Capacity: 71 gal.
- Sump Dimension: 50" x 19"

## **Electrical Requirements.**

- Standard Pump: 13 Amps
- Standard Blower: 12 Amps
- 2 Dedicated GFCI's required