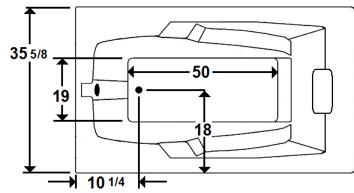

### **Technical Information**

- Cut-Out Dimensions: 69 5/8" x 33 5/8"
- •Weight: 190 lbs.
- Water Depth to Overflow: 15"
- Water Operating Level: 51 gal.
- Water Capacity: 71 gal.
- Sump Dimension: 50" x 19"