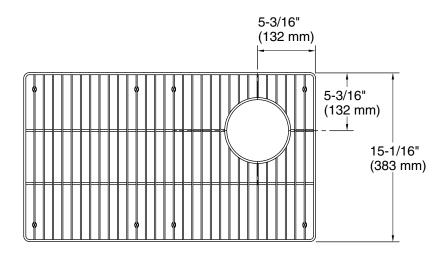

# **Technical Information**

All product dimensions are nominal.

Material: Stainless Steel