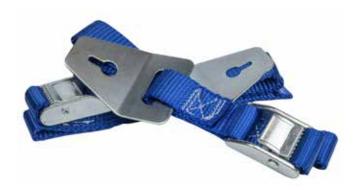

## **KEY FEATURES**

- Includes 1" x 34" straps with zinc plated hardware
- Includes 2 blue straps per package
- · Steel construction with nylon webbing
- Prevents lateral and vertical movement
- Adjustable buckle
- Product weight: 1 lbs.

The Extension Ladder and Hoist Track Anchor by Tie Down Safety helps improve job site safety by securing both extension ladders and the Tranzporter platform hoist track sections to the roof. This hoist safety stand prevents both extension ladders and track sections from lateral or vertical movement. The rolled edge anchor plate attaches underneath the shingle tabs with 10D common nails or 3 in deck screws. Improve extension ladder safety with this OSHA compliant anchor.