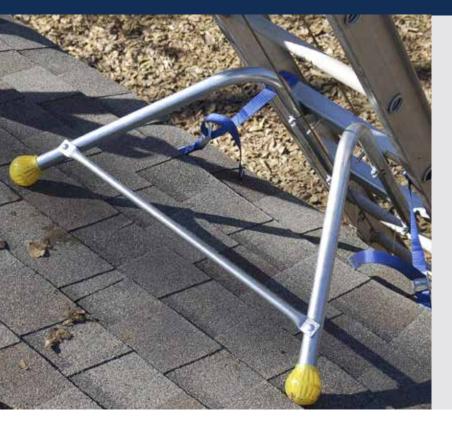

The Extension Ladder and Hoist Track Anchor by Tie Down Safety helps improve job site safety by securing both extension ladders and the Tranzporter platform hoist track sections to the roof. This hoist safety stand prevents both extension ladders and track sections from lateral or vertical movement. The rolled edge anchor plate attaches underneath the shingle tabs with 10D common nails or 3 in deck screws. Improve extension ladder safety with this OSHA compliant anchor.