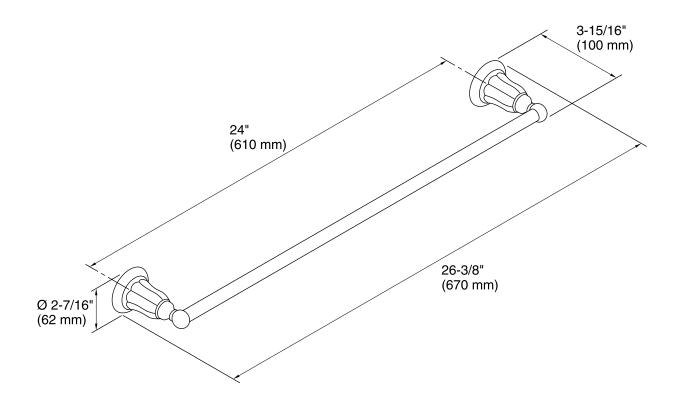

# Features

- Premium metal construction for durability.
- KOHLER finishes resist corrosion and tarnish.
- Coordinates with other products in the Kelston Collection.

#### Installation

Tools and installation template included.

#### **Included Components**

Additional Components: Installation hardware



**Codes/Standards** None Applicable

**KOHLER®** Faucet Lifetime Limited Warranty

See website for detailed warranty information.

# **Available Colors/Finishes**

Color tiles intended for reference only.

| CP | Polished Chrome  |
|----|------------------|
| BN | Vibrant® Brushed |

Vibrant® Brushed Nickel

2BZ Oil-Rubbed Bronze







# **Technical Information**

All product dimensions are nominal.

#### Notes

Install this product according to the installation guide.

CAUTION: Risk of personal injury. Do not install these products in any area where they are likely to be used inadvertently as a grab bar or support bar. These products are not designed or intended for use as a grab bar or support bar.