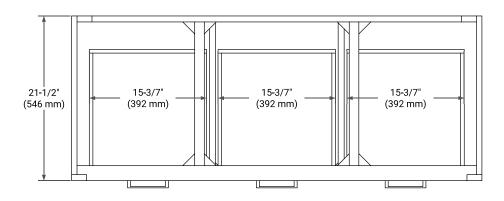

## **BASE CABINET DIMENSIONS**

54" W x 21.5" D x 18" H



## **FEATURES**

- · Solid wood frame & plywood panels
- · Dovetail drawers and joints
- Soft closing doors & drawers

## HARDWARE FINISHES\*



<sup>\*</sup> Hardware will come preinstalled. Other options are available in the store if you want a different finish.

## **AVAILABLE COLORS**



# FRONT VIEW SIDE VIEW



#### **PLAN VIEW**







# **OVERALL DIMENSIONS**

55" W x 22" D x 1.5" H

# **COUNTERTOP OPTIONS**





Carrara Marble

White Quartz

# **FEATURES**

- Solid countertop with mitered edges & seams
- Undermount white rectangular sink
- Pre-drilled for 8" widespread faucet

# **INCLUDED**

- Countertop
- Matching Backsplash
- Rectangle Sink

## **COUNTERTOP PLAN VIEW**

- 27-1/2" (698.5 mm)



5" (127 mm)

# **EDGE SIDE VIEW**