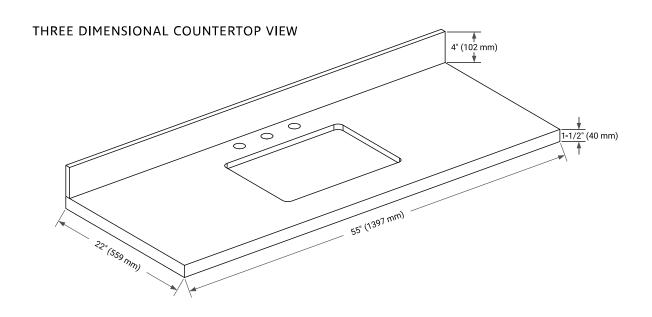

ABINET DIMENSIONS**

54" W x 21.5" D x 18" H



## **FEATURES**

- · Solid wood frame & plywood panels
- · Dovetail drawers and joints
- Soft closing doors & drawers

## HARDWARE FINISHES\*



<sup>\*</sup> Hardware will come preinstalled. Other options are available in the store if you want a different finish.

## **AVAILABLE COLORS**



# FRONT VIEW SIDE VIEW



#### **PLAN VIEW**







# **OVERALL DIMENSIONS**

55" W x 22" D x 1.5" H

# **COUNTERTOP OPTIONS**





Carrara Marble

White Quartz

# **FEATURES**

- Solid countertop with mitered edges & seams
- Undermount white rectangular sink
- Pre-drilled for 8" widespread faucet

# **INCLUDED**

- Countertop
- Matching Backsplash
- Rectangle Sink

## **COUNTERTOP PLAN VIEW**

- 27-1/2" (698.5 mm)



5" (127 mm)

# **EDGE SIDE VIEW**