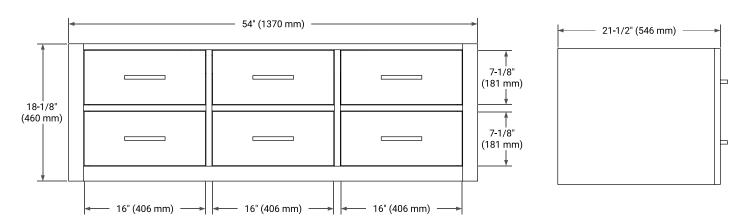

## **BASE CABINET DIMENSIONS**

54" W x 21.5" D x 18" H

# FRONT VIEW SIDE VIEW

# **OVERALL DIMENSIONS**

55" W x 22" D x 1.5" H