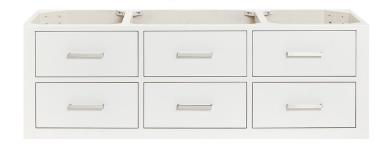

## **BASE CABINET DIMENSIONS**

54" W x 21.5" D x 18" H

## **FEATURES**

- · Solid wood frame & plywood panels
- · Dovetail drawers and joints
- Soft closing doors & drawers