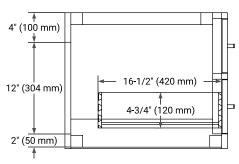

## **BASE CABINET DIMENSIONS**

54" W x 21.5" D x 18" H



## **FEATURES**

- · Solid wood frame & plywood panels
- · Dovetail drawers and joints
- Soft closing doors & drawers

## HARDWARE FINISHES\*



<sup>\*</sup> Hardware will come preinstalled. Other options are available in the store if you want a different finish.

## **AVAILABLE COLORS**



# FRONT VIEW SIDE VIEW



#### **PLAN VIEW**







# **OVERALL DIMENSIONS**

55" W x 22" D x 1.5" H

# **COUNTERTOP OPTIONS**





Carrara Marble

White Quartz

# **FEATURES**

- Solid countertop with mitered edges & seams
- Undermount white rectangular sink
- Pre-drilled for 8" widespread faucet

# **INCLUDED**

- Countertop
- Matching Backsplash
- Rectangle Sink

## **COUNTERTOP PLAN VIEW**

- 27-1/2" (698.5 mm)



5" (127 mm)

# **EDGE SIDE VIEW**