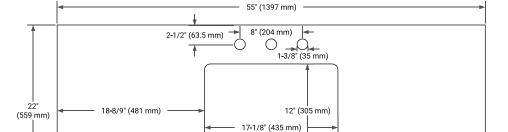

# **OVERALL DIMENSIONS**

55" W x 22" D x 1.5" H

# **FEATURES**

- Solid countertop with mitered edges & seams
- Undermount white rectangular sink
- Pre-drilled for 8" widespread faucet

# **INCLUDED**

- Countertop
- Matching Backsplash
- Rectangle Sink