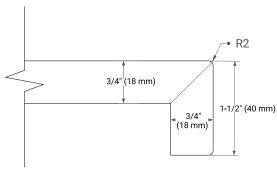

CABINET DIMENSIONS**

54" W x 21.5" D x 18" H



## **FEATURES**

- · Solid wood frame & plywood panels
- · Dovetail drawers and joints
- Soft closing doors & drawers

## HARDWARE FINISHES\*



<sup>\*</sup> Hardware will come preinstalled. Other options are available in the store if you want a different finish.

## **AVAILABLE COLORS**



# FRONT VIEW SIDE VIEW



#### **PLAN VIEW**







# **OVERALL DIMENSIONS**

55" W x 22" D x 1.5" H

# **COUNTERTOP OPTIONS**





Carrara Marble

White Quartz

# **FEATURES**

- Solid countertop with mitered edges & seams
- Undermount white rectangular sink
- Pre-drilled for 8" widespread faucet

# **INCLUDED**

- Countertop
- Matching Backsplash
- Rectangle Sink

## **COUNTERTOP PLAN VIEW**

- 27-1/2" (698.5 mm)



5" (127 mm)

# **EDGE SIDE VIEW**