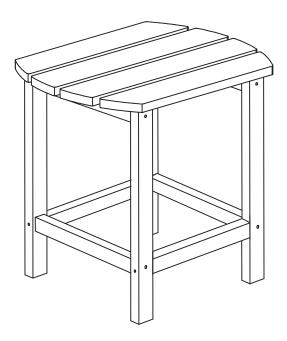

## Assembly instruction

| Α | 1pc  | 1 | () <b>₩₩₩₩₩</b> ><br>M6.3X50 | 8pcs |
|---|------|---|------------------------------|------|
| В | 2pcs | 2 |                              | 1pc  |
| С | 2pcs |   |                              |      |