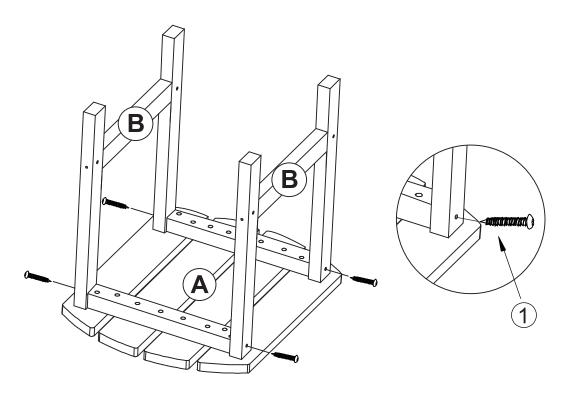

# **OUTDOOR SIDE TABLE**

## Assembly instruction

| Α | 1pc  | 1 | () <b>₩₩₩₩₩</b> ><br>M6.3X50 | 8pcs |
|---|------|---|------------------------------|------|
| В | 2pcs | 2 |                              | 1pc  |
| С | 2pcs |   |                              |      |



### **Assembly Consideration**

-Do not overtighten screws(Insert All screws before tighten screws)

- -Follow Assembly Instructions Step by Step
- -Do not discard original packaging if your received items damaged or with missing parts -Count all Hardware parts before starting assembly
- -Assemble items in a clear area and away from clutter to avoid misplacing assembly items

#### **Safety Precautions**

-Avoid Using strong powertools to help prevent wood from cracking when assembly

### STEP: 1



STEP: 2