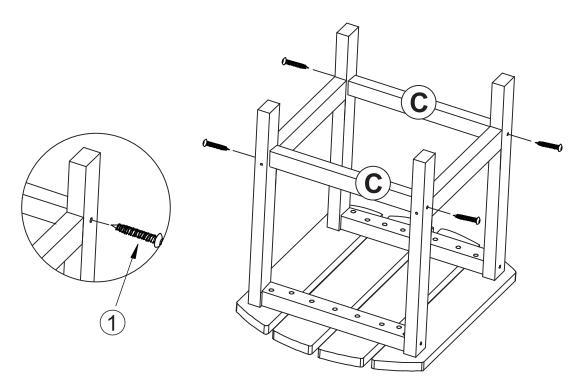

# **OUTDOOR SIDE TABLE**

## Assembly instruction

| Α | 1pc  | 1 | () <b>₩₩₩₩₩</b> ><br>M6.3X50 | 8pcs |
|---|------|---|------------------------------|------|
| В | 2pcs | 2 |                              | 1pc  |
| С | 2pcs |   |                              |      |



### **Assembly Consideration**

-Do not overtighten screws(Insert All screws before tighten screws)

- -Follow Assembly Instructions Step by Step
- -Do not discard original packaging if your received items damaged or with missing parts -Count all Hardware parts before starting assembly
- -Assemble items in a clear area and away from clutter to avoid misplacing assembly items

#### **Safety Precautions**

-Avoid Using strong powertools to help prevent wood from cracking when assembly

### STEP: 1



STEP: 2