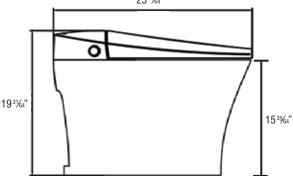

# **Specified Model**

|                 | MODEL NO. | DESCRIPTION                                 | Length   | Width    | Height   |
|-----------------|-----------|---------------------------------------------|----------|----------|----------|
| COMPLETE TOILET |           |                                             |          |          |          |
|                 | TL-5401-A | Bidet toilet with slow closing seat and lid | 2551/64" | 1535/64" | 19 31/64 |