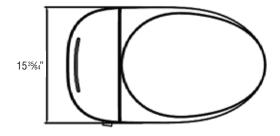

# **Specified Model**

|                 | MODEL NO. | DESCRIPTION                                 | Length   | Width    | Height   |
|-----------------|-----------|---------------------------------------------|----------|----------|----------|
| COMPLETE TOILET |           |                                             |          |          |          |
|                 | TL-5401-A | Bidet toilet with slow closing seat and lid | 2551/64" | 1535/64" | 19 31/64 |