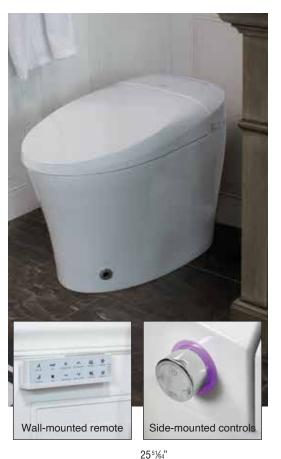

## **FEATURES**

- High-efficiency dual flushing system (1.3GPF/4.8LPF and 0.9GPF/3.3LPF)
- Antiseize glaze toilet bowl minimizes debris and mold from sticking to the surface
- · Multifunction remote control
- · Heated seat with 4 levels temperature control
- · Adjustable water pressure and temperature fit different needs
- · Movable dryer with adjustable temperature
- · Adjustable spray position with antibiosis and self-clean nozzle
- · Side knob control provides back-up manual flush
- · Foot sensor flush
- · LED strip on top features calming "pulsating" night light
- · Damper in the seat and cover allow them to close softly
- · Backup power
- 5 Year Limited Residential Warranty / 1 Year Commercial Warranty

# **Specified Model**

|                 | MODEL NO. | DESCRIPTION                                 | Length   | Width    | Height   |
|-----------------|-----------|---------------------------------------------|----------|----------|----------|
| COMPLETE TOILET |           |                                             |          |          |          |
|                 | TL-5401-A | Bidet toilet with slow closing seat and lid | 2551/64" | 1535/64" | 19 31/64 |