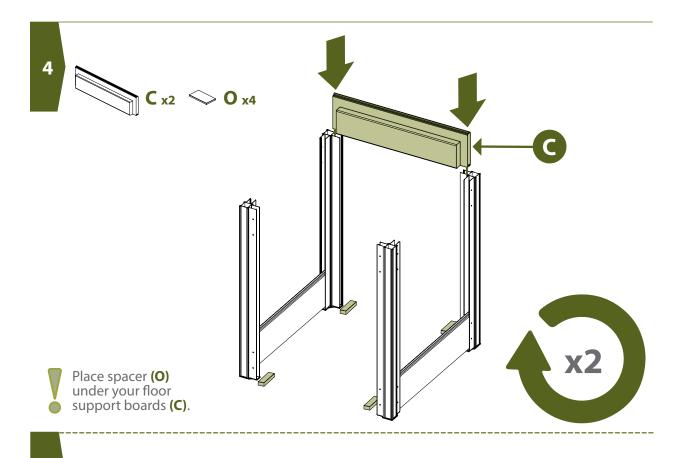

#### **Recommended:**

For optimal stability, you will need to fill the lower chamber with roughly 50 lbs of weight. Sand bags or small rocks are recommended.

Top support boards **(C)** should be on the opposite 2 sides as the bottom support boards.