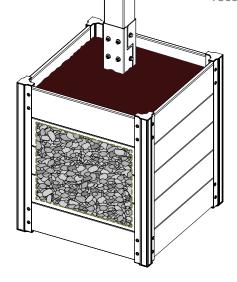

#### **Recommended:**

For optimal stability, you will need to fill the lower chamber with roughly 50 lbs of weight. Sand bags or small rocks are recommended.

Top support boards **(C)** should be on the opposite 2 sides as the bottom support boards.