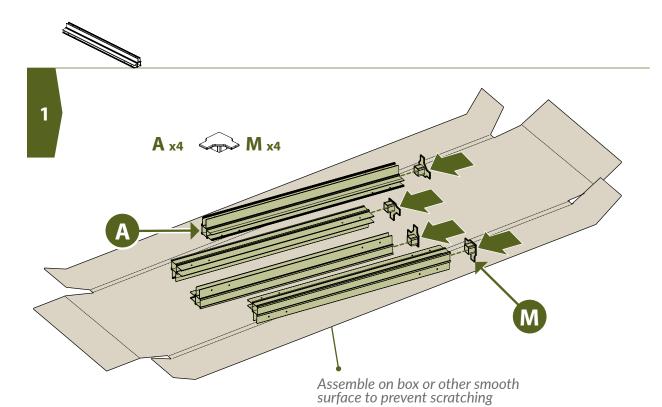

# Detailed Product Dimensions & Specifications

▶ Tools required for a smoother installation experience.

We recommend 2 people for a smoother assembly.