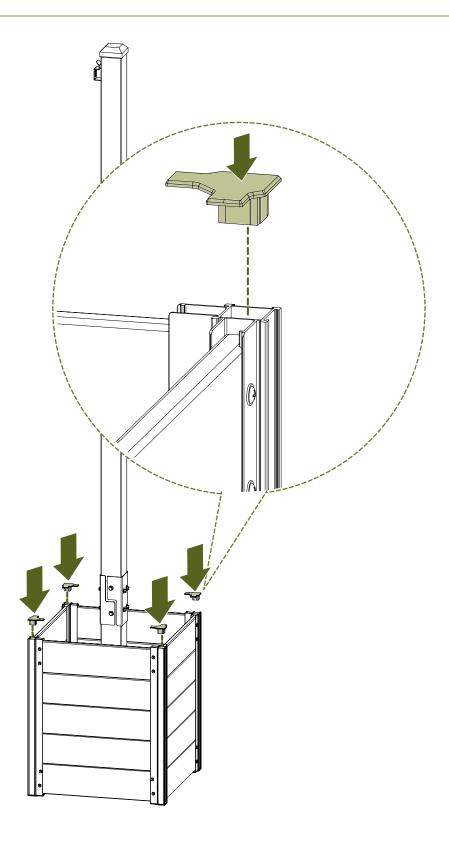

## **R** x4

(Recommended) Temporarily remove your end boards for your next step. 0 Ð