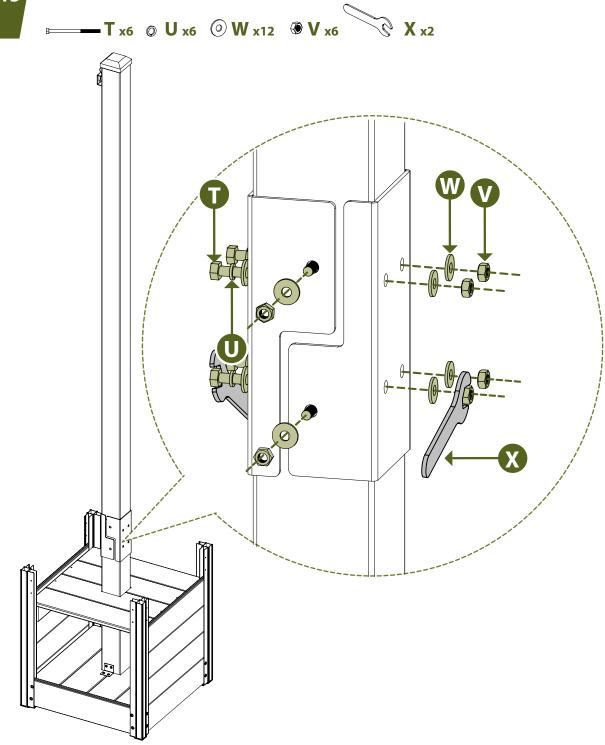

# Detailed Product Dimensions & Specifications

▶ Tools required for a smoother installation experience.

We recommend 2 people for a smoother assembly.