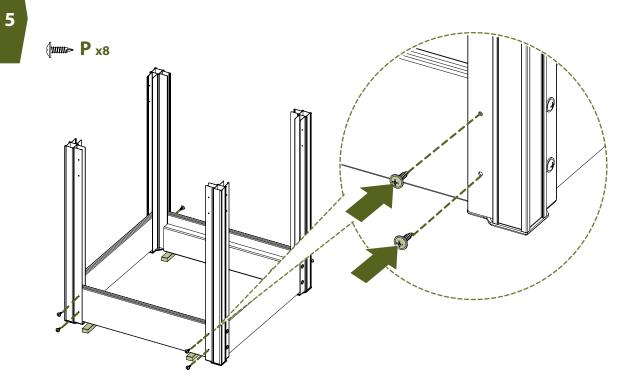

l product box

## **NEED ASSEMBLY HELP?**

If you are having problems with assembly or installation of this product, please contact at:

**704-892-5222 / 877-234-6196** 

**≥** support@zippity-outdoor.com

## **NEED TO RETURN?**

If for some reason you need to return this product, please allow us to help resolve your issues first. If you still decide to return the product, you will need to initiate the return from the company you originally purchased from.

# Detailed Product Dimensions & Specifications



▶ Tools required for a smoother installation experience.



We recommend 2 people for a smoother assembly.



#### **Recommended:**

For optimal stability, you will need to fill the lower chamber with roughly 50 lbs of weight. Sand bags or small rocks are recommended.



























Top support boards **(C)** should be on the opposite 2 sides as the bottom support boards.



▶ Use this option for a 9.5" deep planter box.











## **R** x4



(Recommended) Temporarily remove your end boards for your next step. 0 Ð

## **R** x4