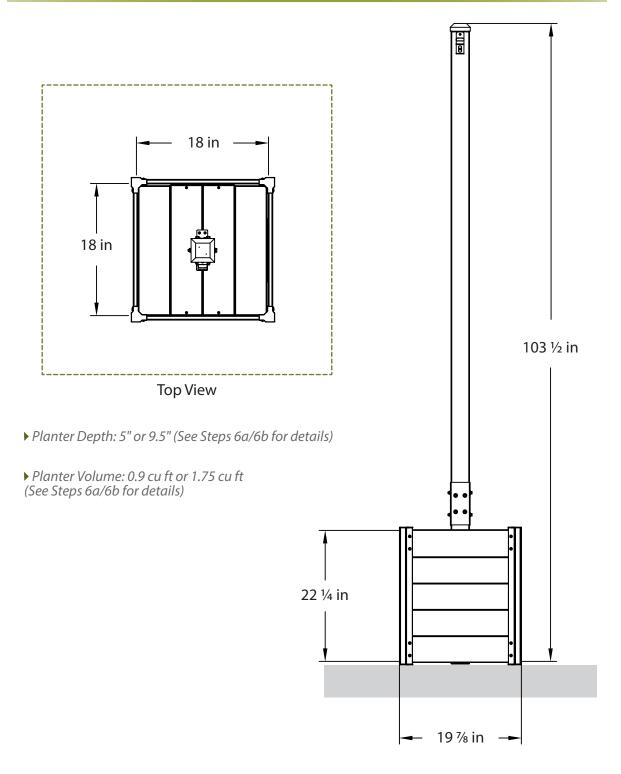

# Detailed Product Dimensions & Specifications

▶ Tools required for a smoother installation experience.

We recommend 2 people for a smoother assembly.