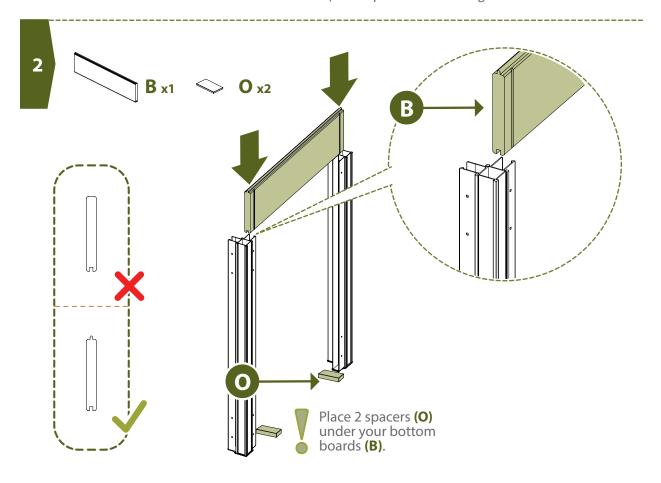

# Detailed Product Dimensions & Specifications

▶ Tools required for a smoother installation experience.

We recommend 2 people for a smoother assembly.