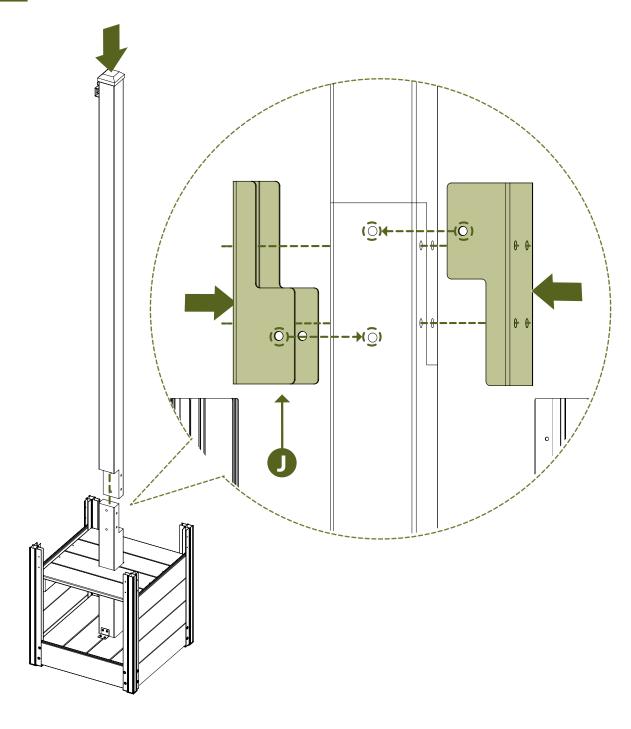

# Detailed Product Dimensions & Specifications

▶ Tools required for a smoother installation experience.

We recommend 2 people for a smoother assembly.