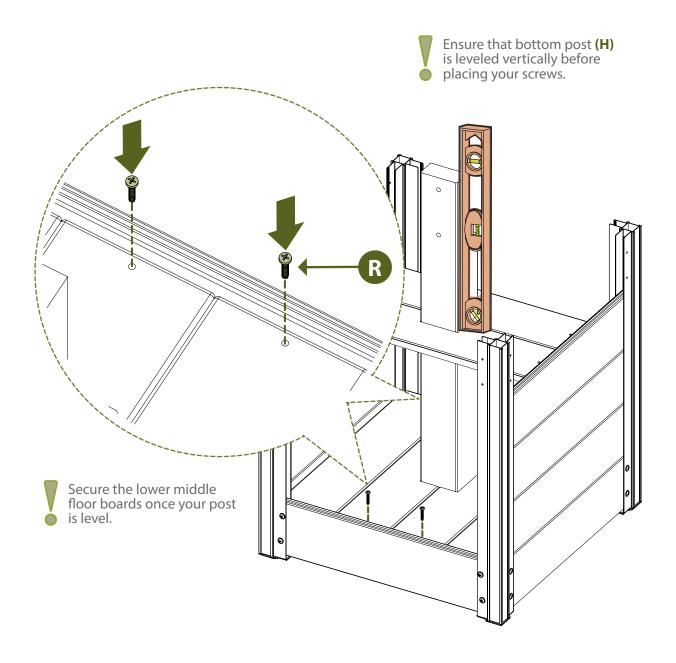

## **R** x4

(Recommended) Temporarily remove your end boards for your next step. 0 Ð

## **R** x4