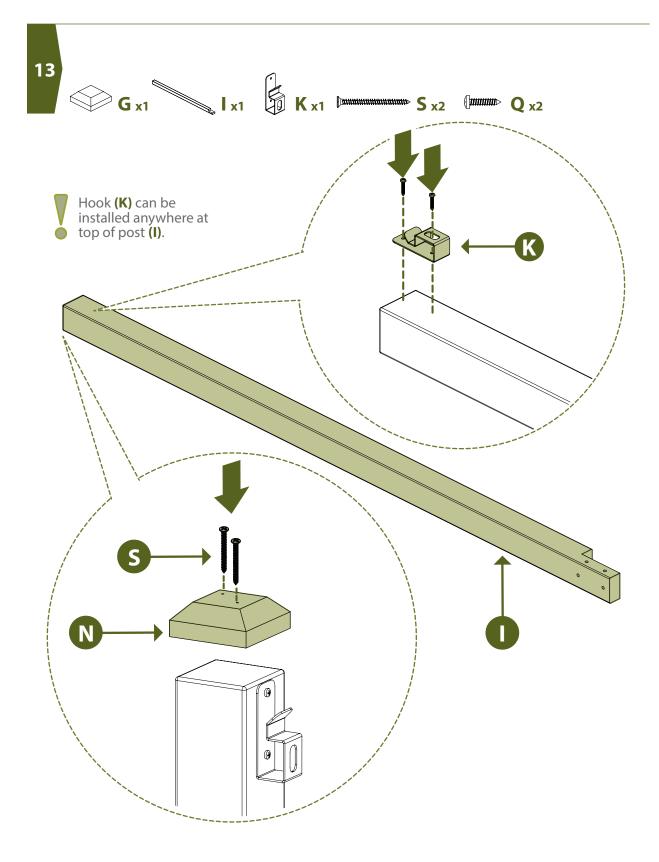

#### **Recommended:**

For optimal stability, you will need to fill the lower chamber with roughly 50 lbs of weight. Sand bags or small rocks are recommended.

Top support boards **(C)** should be on the opposite 2 sides as the bottom support boards.