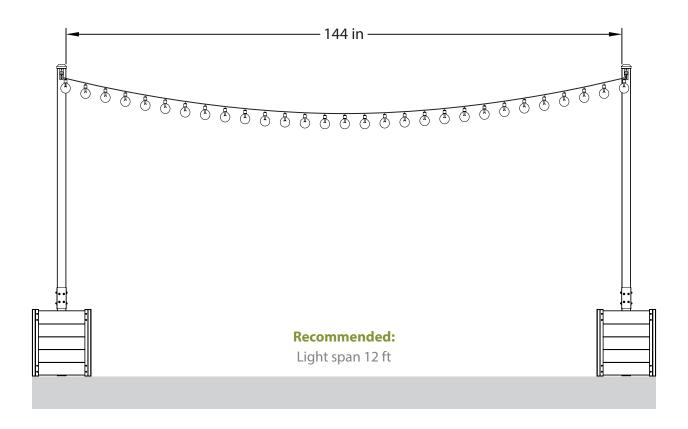

# Detailed Product Dimensions & Specifications

▶ Tools required for a smoother installation experience.

We recommend 2 people for a smoother assembly.