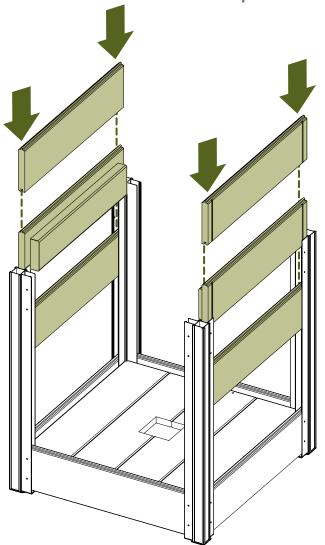

#### **Recommended:**

For optimal stability, you will need to fill the lower chamber with roughly 50 lbs of weight. Sand bags or small rocks are recommended.

Top support boards **(C)** should be on the opposite 2 sides as the bottom support boards.