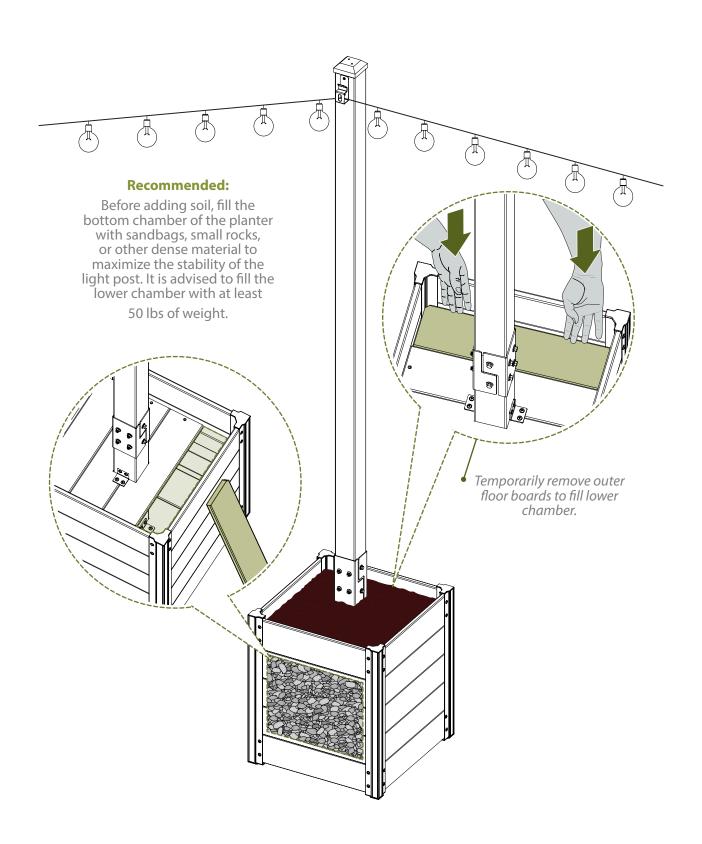

#### **Recommended:**

For optimal stability, you will need to fill the lower chamber with roughly 50 lbs of weight. Sand bags or small rocks are recommended.

Top support boards **(C)** should be on the opposite 2 sides as the bottom support boards.

## **R** x4

(Recommended) Temporarily remove your end boards for your next step. 0 Ð