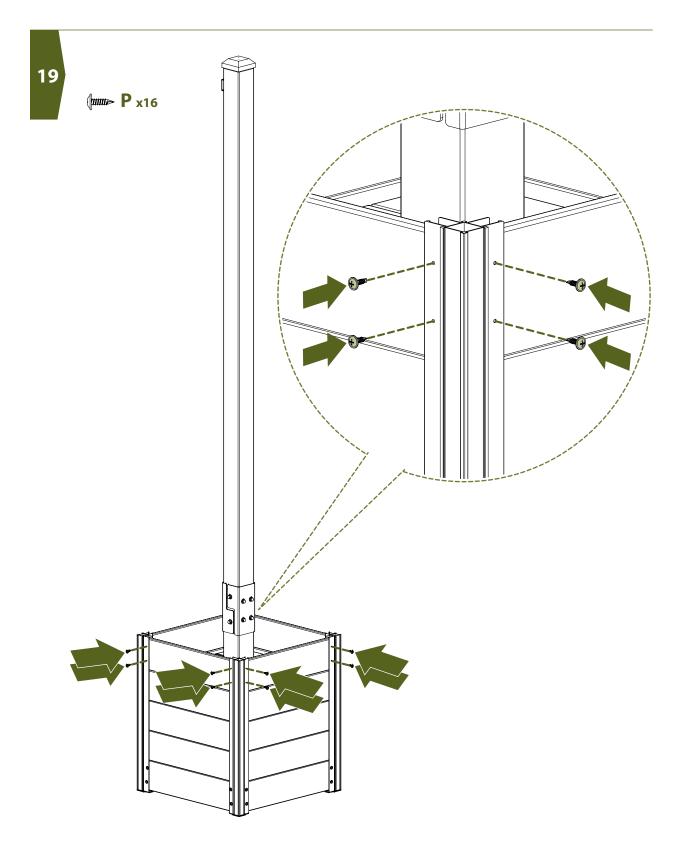

ease allow us to help resolve your issues first. If you still decide to return the product, you will need to initiate the return from the company you originally purchased from.

# Detailed Product Dimensions & Specifications



▶ Tools required for a smoother installation experience.



We recommend 2 people for a smoother assembly.



#### **Recommended:**

For optimal stability, you will need to fill the lower chamber with roughly 50 lbs of weight. Sand bags or small rocks are recommended.



























Top support boards **(C)** should be on the opposite 2 sides as the bottom support boards.



▶ Use this option for a 9.5" deep planter box.











## **R** x4



(Recommended) Temporarily remove your end boards for your next step. 0 Ð

## **R** x4