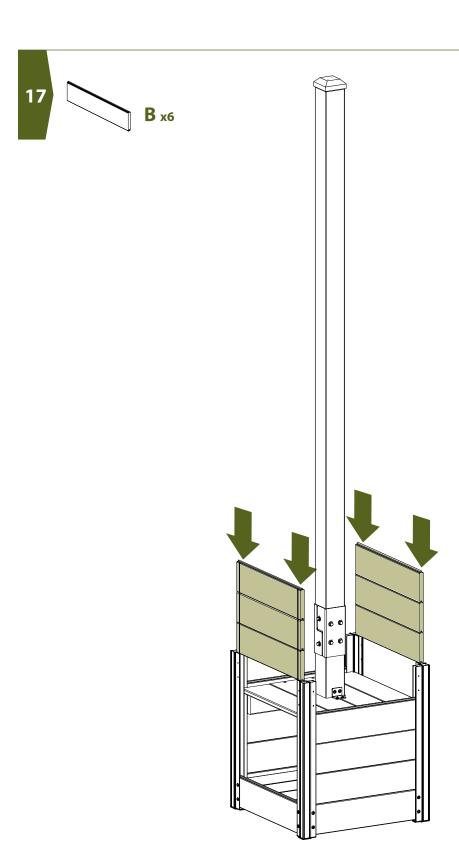

#### **Recommended:**

For optimal stability, you will need to fill the lower chamber with roughly 50 lbs of weight. Sand bags or small rocks are recommended.

Top support boards **(C)** should be on the opposite 2 sides as the bottom support boards.