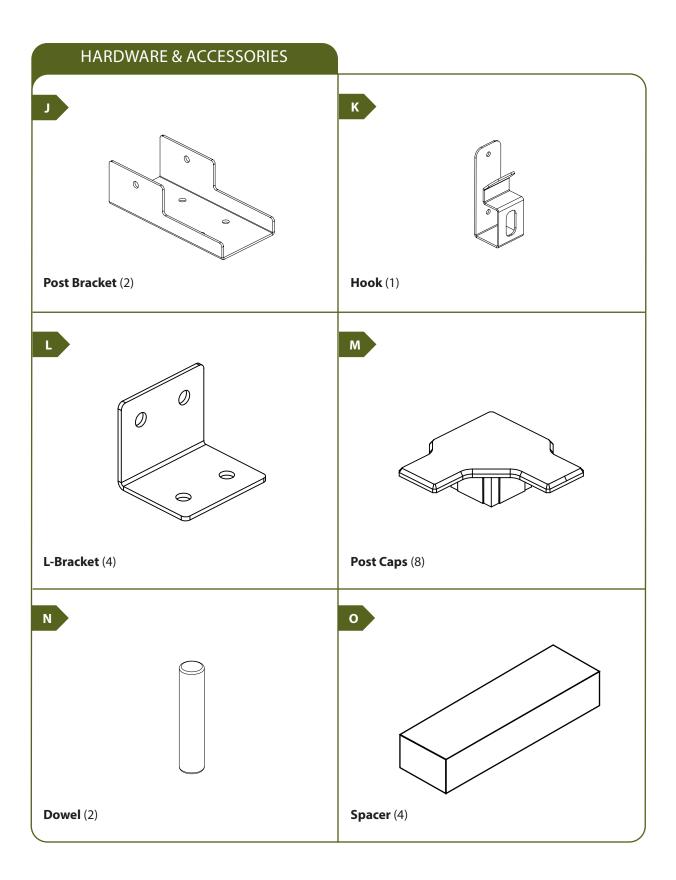

# Detailed Product Dimensions & Specifications

▶ Tools required for a smoother installation experience.

We recommend 2 people for a smoother assembly.