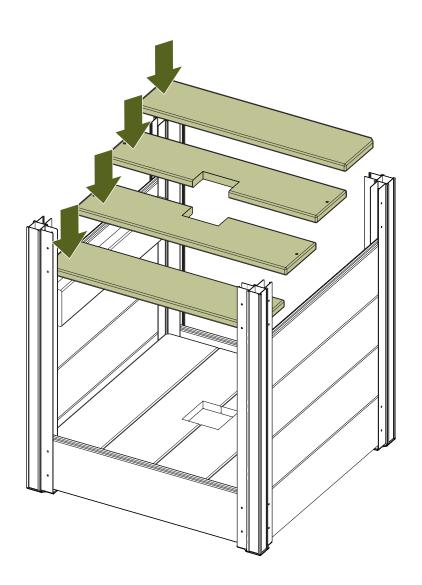

#### **Recommended:**

For optimal stability, you will need to fill the lower chamber with roughly 50 lbs of weight. Sand bags or small rocks are recommended.

Top support boards **(C)** should be on the opposite 2 sides as the bottom support boards.