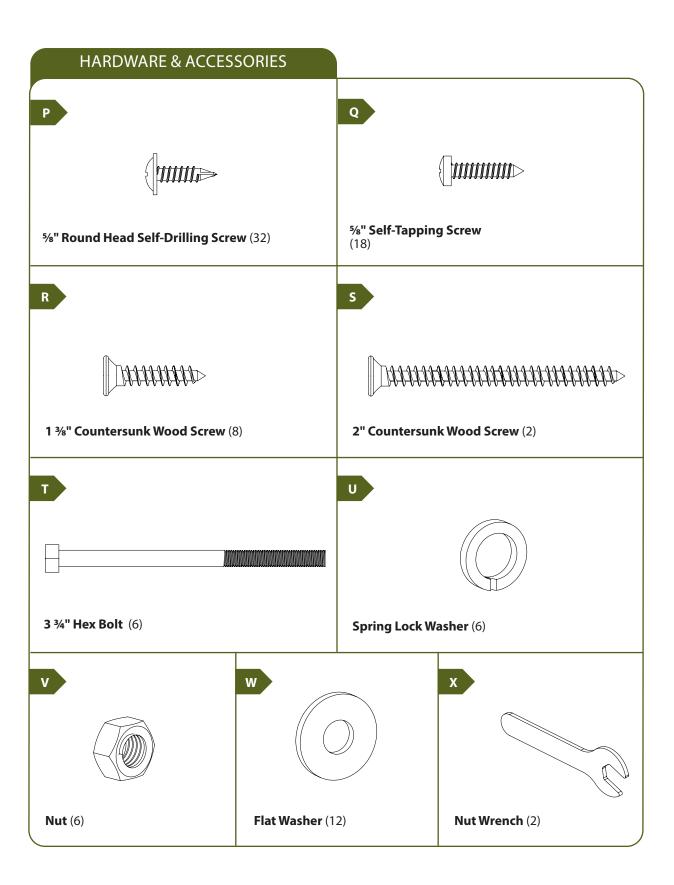

# Detailed Product Dimensions & Specifications

▶ Tools required for a smoother installation experience.

We recommend 2 people for a smoother assembly.