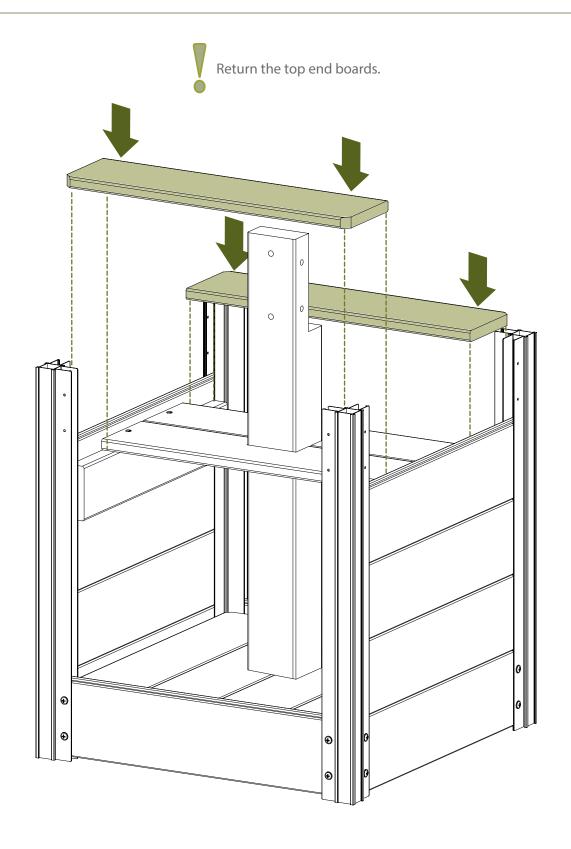

## **R** x4

(Recommended) Temporarily remove your end boards for your next step. 0 Ð