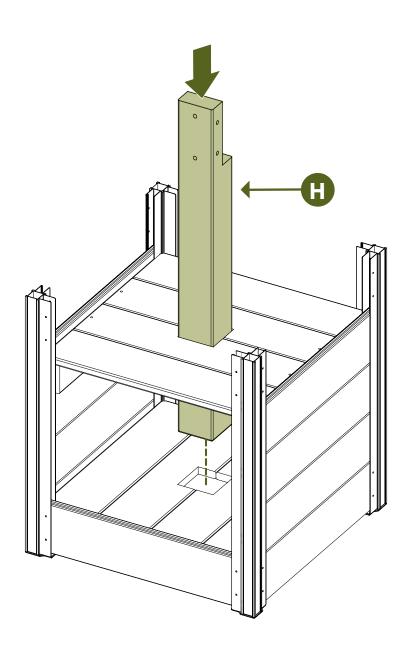

234-6196** 

**≥** support@zippity-outdoor.com

## **NEED TO RETURN?**

If for some reason you need to return this product, please allow us to help resolve your issues first. If you still decide to return the product, you will need to initiate the return from the company you originally purchased from.

# Detailed Product Dimensions & Specifications



▶ Tools required for a smoother installation experience.



We recommend 2 people for a smoother assembly.



#### **Recommended:**

For optimal stability, you will need to fill the lower chamber with roughly 50 lbs of weight. Sand bags or small rocks are recommended.



























Top support boards **(C)** should be on the opposite 2 sides as the bottom support boards.



▶ Use this option for a 9.5" deep planter box.











## **R** x4



(Recommended) Temporarily remove your end boards for your next step. 0 Ð

## **R** x4