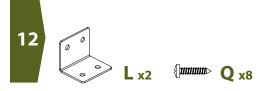

urn this product, please allow us to help resolve your issues first. If you still decide to return the product, you will need to initiate the return from the company you originally purchased from.

# Detailed Product Dimensions & Specifications



▶ Tools required for a smoother installation experience.



We recommend 2 people for a smoother assembly.



#### **Recommended:**

For optimal stability, you will need to fill the lower chamber with roughly 50 lbs of weight. Sand bags or small rocks are recommended.



























Top support boards **(C)** should be on the opposite 2 sides as the bottom support boards.



▶ Use this option for a 9.5" deep planter box.











## **R** x4



(Recommended) Temporarily remove your end boards for your next step. 0 Ð

## **R** x4