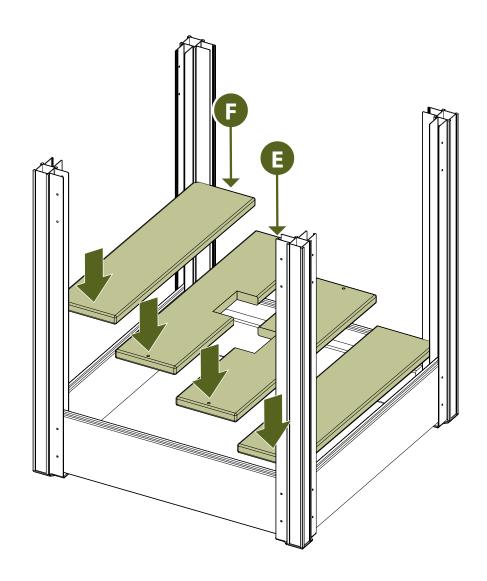

#### **Recommended:**

For optimal stability, you will need to fill the lower chamber with roughly 50 lbs of weight. Sand bags or small rocks are recommended.

Top support boards **(C)** should be on the opposite 2 sides as the bottom support boards.