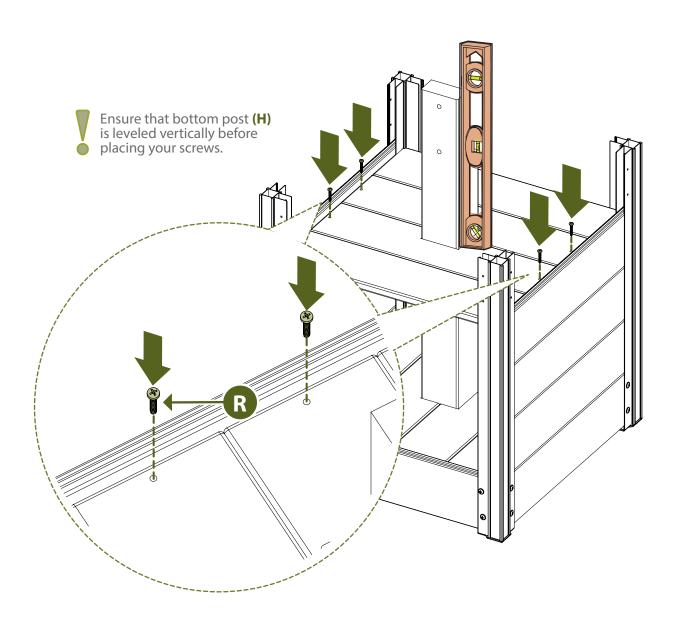

## **R** x4

(Recommended) Temporarily remove your end boards for your next step. 0 Ð

## **R** x4