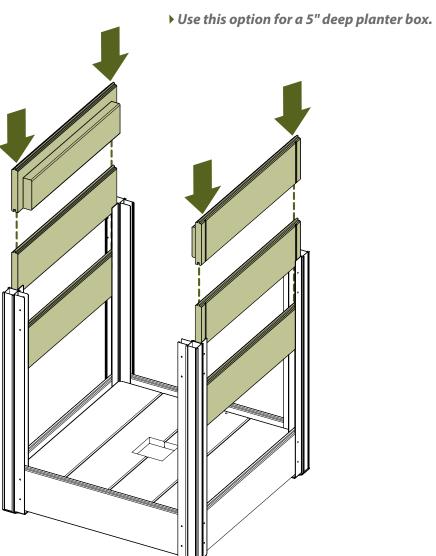

uct box

## **NEED ASSEMBLY HELP?**

If you are having problems with assembly or installation of this product, please contact at:

**704-892-5222 / 877-234-6196** 

**≥** support@zippity-outdoor.com

## **NEED TO RETURN?**

If for some reason you need to return this product, please allow us to help resolve your issues first. If you still decide to return the product, you will need to initiate the return from the company you originally purchased from.

# Detailed Product Dimensions & Specifications



▶ Tools required for a smoother installation experience.



We recommend 2 people for a smoother assembly.



#### **Recommended:**

For optimal stability, you will need to fill the lower chamber with roughly 50 lbs of weight. Sand bags or small rocks are recommended.



























Top support boards **(C)** should be on the opposite 2 sides as the bottom support boards.



▶ Use this option for a 9.5" deep planter box.











## **R** x4



(Recommended) Temporarily remove your end boards for your next step. 0 Ð

## **R** x4