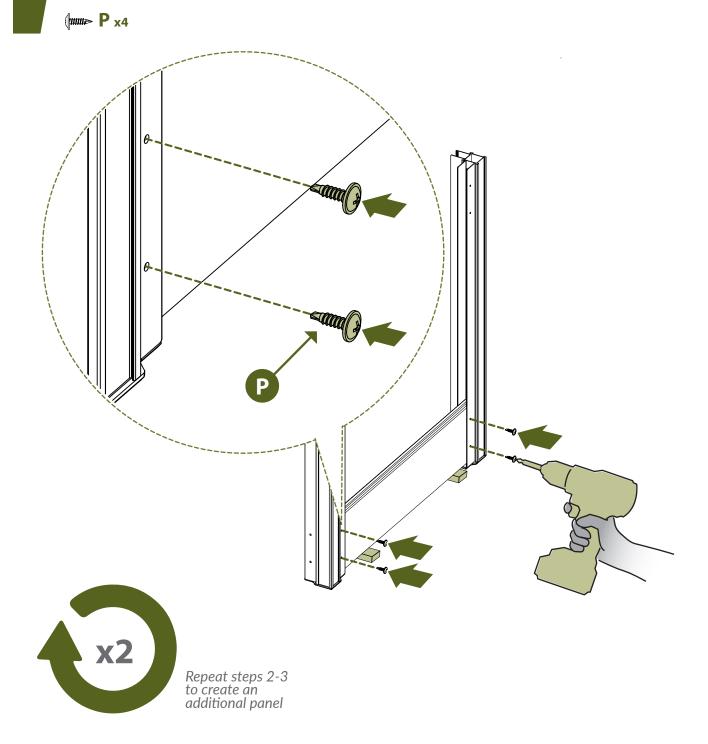

# Detailed Product Dimensions & Specifications

▶ Tools required for a smoother installation experience.

We recommend 2 people for a smoother assembly.