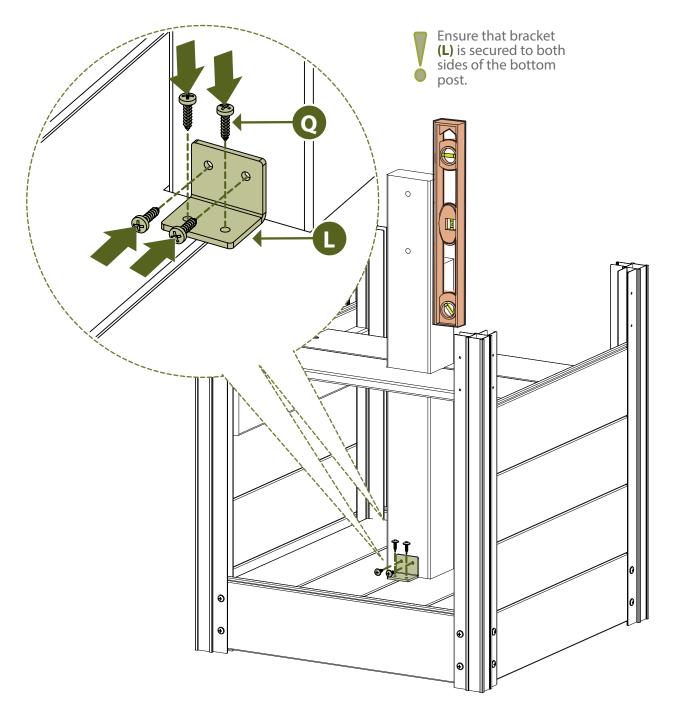

n this product, please allow us to help resolve your issues first. If you still decide to return the product, you will need to initiate the return from the company you originally purchased from.

# Detailed Product Dimensions & Specifications



▶ Tools required for a smoother installation experience.



We recommend 2 people for a smoother assembly.



#### **Recommended:**

For optimal stability, you will need to fill the lower chamber with roughly 50 lbs of weight. Sand bags or small rocks are recommended.



























Top support boards **(C)** should be on the opposite 2 sides as the bottom support boards.



▶ Use this option for a 9.5" deep planter box.











## **R** x4



(Recommended) Temporarily remove your end boards for your next step. 0 Ð

## **R** x4