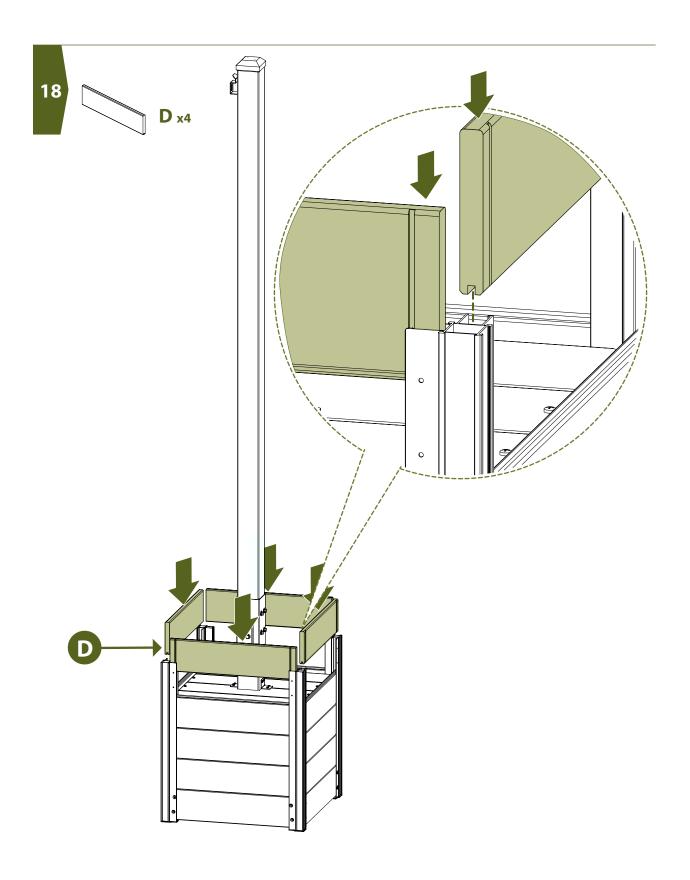

please allow us to help resolve your issues first. If you still decide to return the product, you will need to initiate the return from the company you originally purchased from.

# Detailed Product Dimensions & Specifications



▶ Tools required for a smoother installation experience.



We recommend 2 people for a smoother assembly.



#### **Recommended:**

For optimal stability, you will need to fill the lower chamber with roughly 50 lbs of weight. Sand bags or small rocks are recommended.



























Top support boards **(C)** should be on the opposite 2 sides as the bottom support boards.



▶ Use this option for a 9.5" deep planter box.











## **R** x4



(Recommended) Temporarily remove your end boards for your next step. 0 Ð

## **R** x4