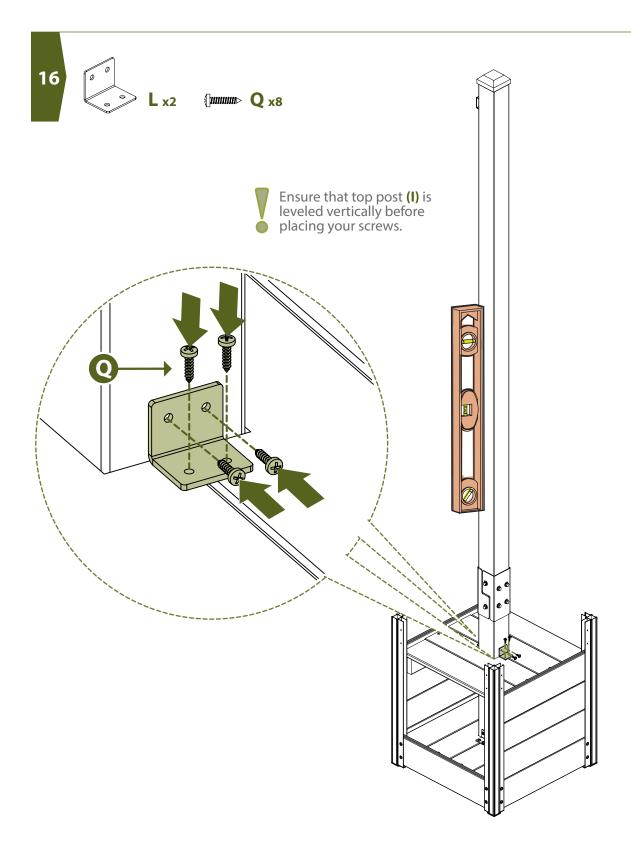

#### **Recommended:**

For optimal stability, you will need to fill the lower chamber with roughly 50 lbs of weight. Sand bags or small rocks are recommended.

Top support boards **(C)** should be on the opposite 2 sides as the bottom support boards.