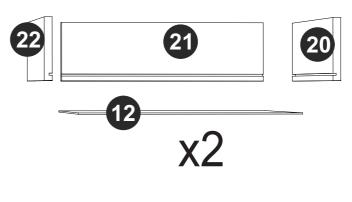

View our assembly video online: www.manhattancomfort.com

Stuck? Question? We are here to help. tel: **1-908-888-0818** e-mail: **help@manhattancomfort.com** 

| 01. | Base               | xl |
|-----|--------------------|----|
| 02. | Тор                | xl |
| 03. | Left Side          | xl |
| 04. | Right Side         | xl |
| 06. | Shelf              | xl |
| 09. | Back               | x2 |
| 10. | Front Upper Drawer | xl |
| 11. | Front Lower Drawer | xl |
| 12. | Bottom Drawer      | x2 |
| 13. | Feet               | x4 |
| 20. | Right Side Drawer  | x2 |
| 21. | Back Drawer        | x2 |
| 22  | Left Side Drawer   | x2 |
|     |                    |    |