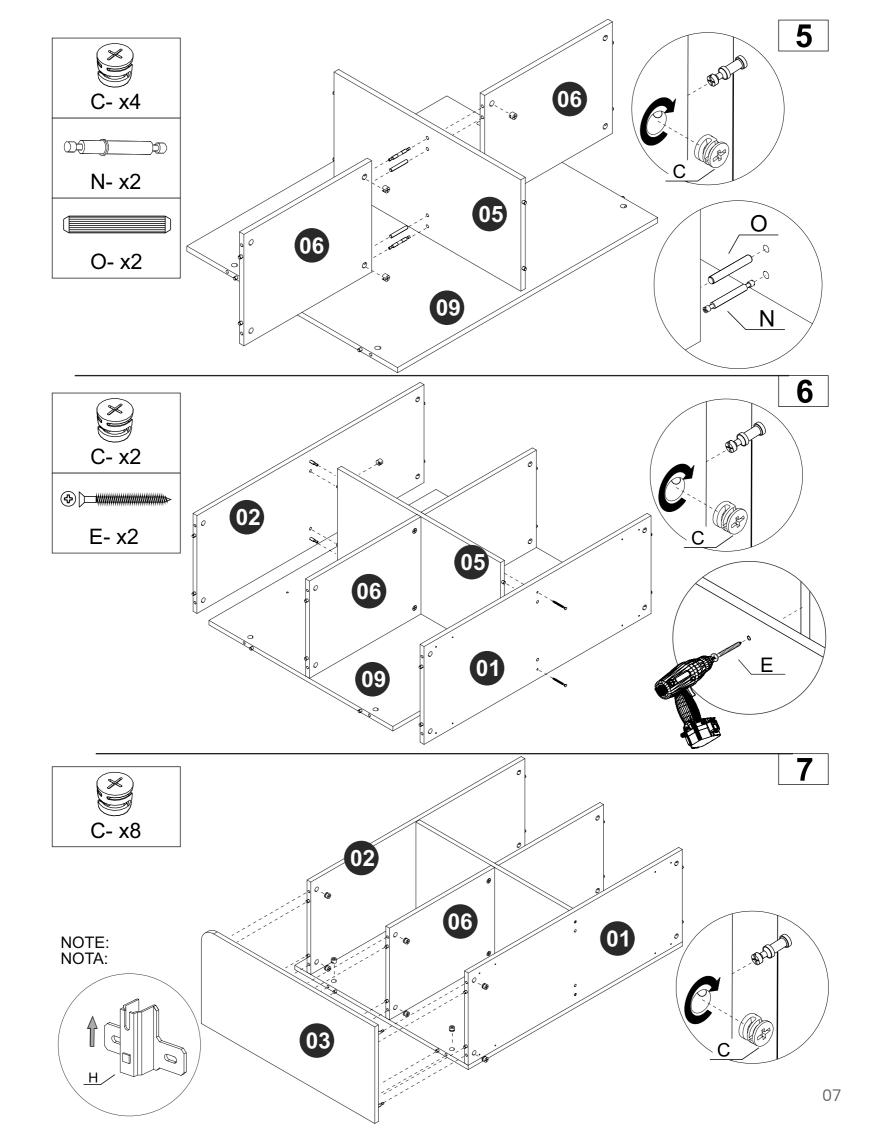

View our assembly video online: www.manhattancomfort.com

Stuck? Question? We are here to help. tel: **1-908-888-0818** e-mail: **help@manhattancomfort.com** 

| 01.        | Base       | xl |
|------------|------------|----|
| 02.        | Тор        | xl |
| 03.        | Left Side  | xl |
| 04.        | Right Side | xl |
| 05.        | Partition  | xl |
| 06         | Shelf      | x2 |
| 00.        | onion      | ~~ |
|            | Left Door  | x2 |
| 07.        |            |    |
| 07.<br>08. | Left Door  | x2 |