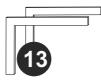

View our assembly video online: www.manhattancomfort.com

Stuck? Question? We are here to help. tel: **1-908-888-0818** e-mail: **help@manhattancomfort.com** 

| 01. | Base               | xl |
|-----|--------------------|----|
| 02. | Тор                | xl |
| 03. | Left Side          | xl |
| 04. | Right Side         | xl |
| 06. | Shelf              | xl |
| 09. | Back               | x2 |
| 10. | Front Upper Drawer | xl |
| 11. | Front Lower Drawer | xl |
| 12. | Bottom Drawer      | x2 |
| 13. | Feet               | x4 |
| 20. | Right Side Drawer  | x2 |
| 21. | Back Drawer        | x2 |
| 22  | Left Side Drawer   | x2 |
|     |                    |    |