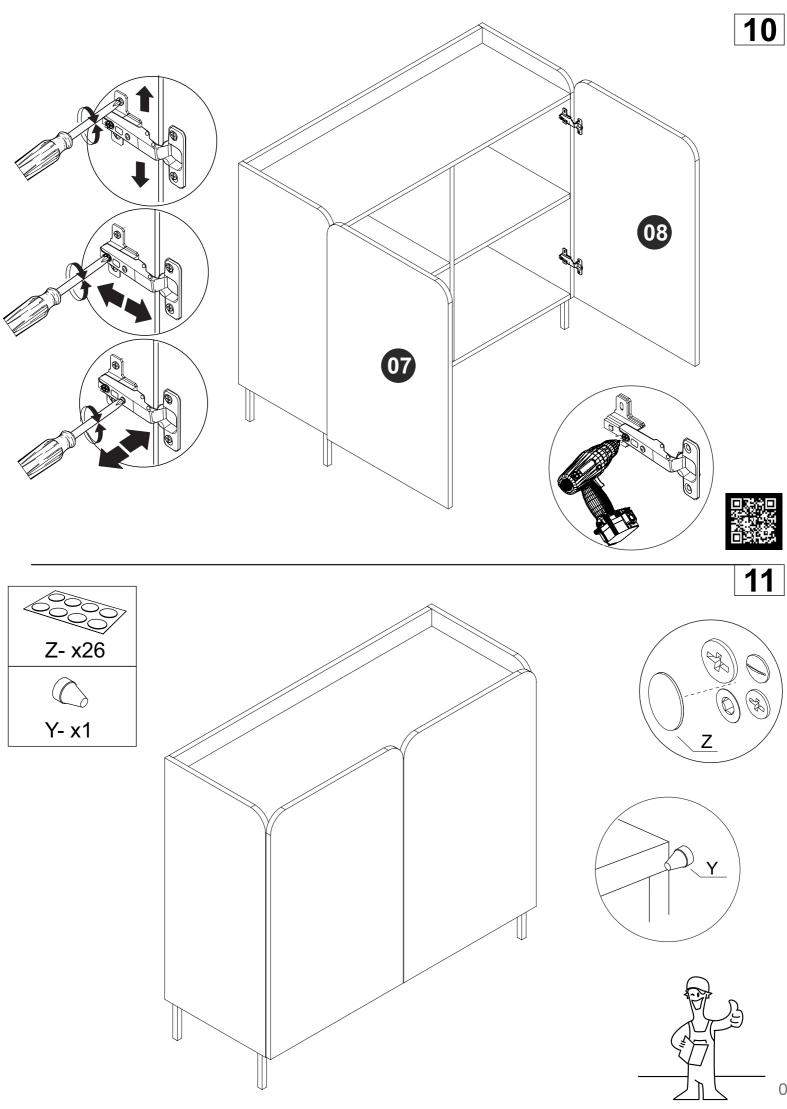

View our assembly video online: www.manhattancomfort.com

Stuck? Question? We are here to help. tel: **1-908-888-0818** e-mail: **help@manhattancomfort.com** 



| 01. Base<br>02. Top<br>03. Left Side<br>04. Right Side<br>05. Partition<br>06. Shelf<br>07. Left Door<br>08. Right Door<br>09. Back<br>13. Feet | x1<br>x1<br>x1<br>x1<br>x2<br>x1<br>x1<br>x1<br>x1<br>x4 |
|-------------------------------------------------------------------------------------------------------------------------------------------------|----------------------------------------------------------|
|                                                                                                                                                 |                                                          |



















# COMFORT

### WARRANTY POLICY

All Manhattan Comfort furniture products are warranted, to the original purchaser at the time of purchase and for a period of 30 days thereafter. Our warranty is limited to new products purchased in factory sealed cartons: This war ranty is valid in the United States of America and Canada. In order to provide you with timely assistance, please thoroughly inspect your furniture for missing or defective parts immediately after opening the carton. Manhattan Comfort offers a 30-day parts replacement warranty on all items. Our furniture products are not intended for outdoor use.

#### THE WARRANTY DOES NOT COVER:

- Defects/damages by improper assembly or disassembly.
- Defects/damages caused by shipping. Claims for damage during transit should be placed immedi