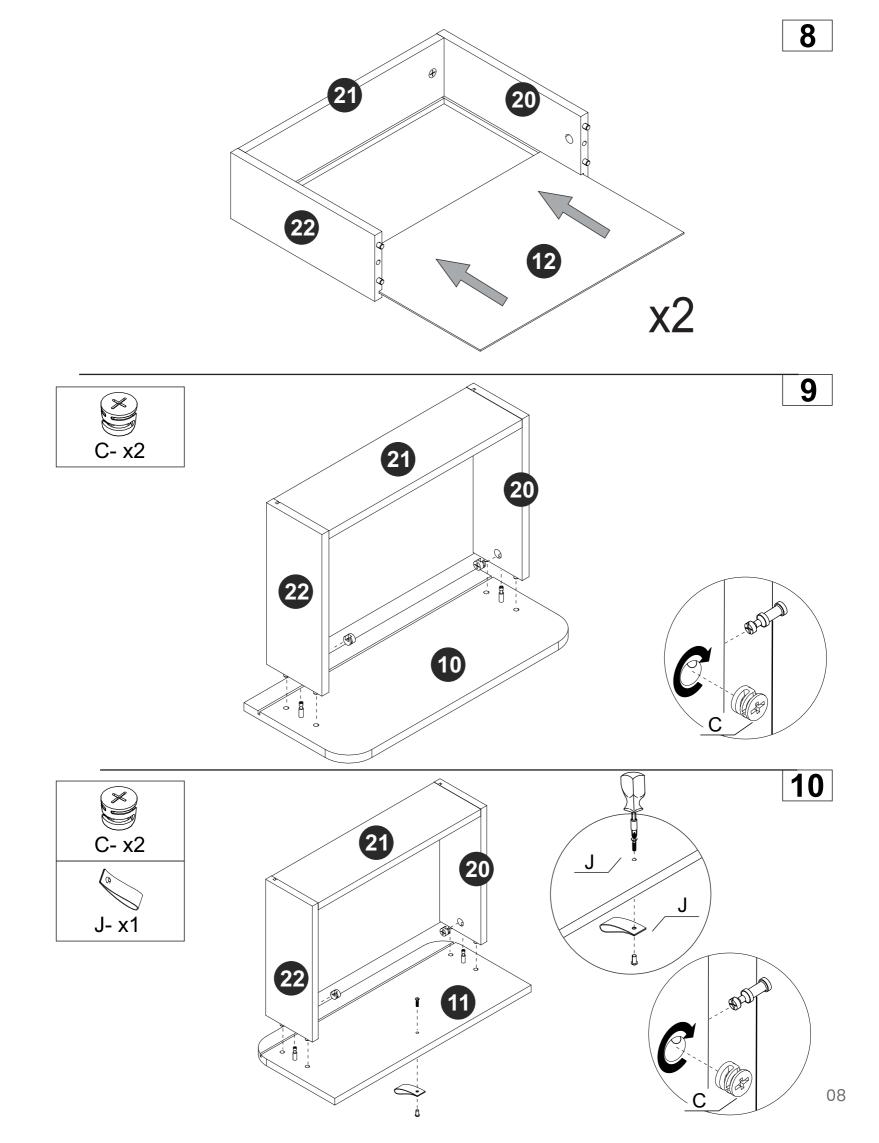

View our assembly video online: www.manhattancomfort.com

Stuck? Question? We are here to help. tel: **1-908-888-0818** e-mail: **help@manhattancomfort.com** 

| 01. | Base               | xl |
|-----|--------------------|----|
| 02. | Тор                | xl |
| 03. | Left Side          | xl |
| 04. | Right Side         | xl |
| 06. | Shelf              | xl |
| 09. | Back               | x2 |
| 10. | Front Upper Drawer | xl |
| 11. | Front Lower Drawer | xl |
| 12. | Bottom Drawer      | x2 |
| 13. | Feet               | x4 |
| 20. | Right Side Drawer  | x2 |
| 21. | Back Drawer        | x2 |
| 22  | Left Side Drawer   | x2 |
|     |                    |    |