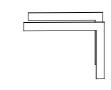

View our assembly video online: www.manhattancomfort.com

Stuck? Question? We are here to help. tel: **1-908-888-0818** e-mail: **help@manhattancomfort.com** 

| 01. | Base               | xl |
|-----|--------------------|----|
| 02. | Тор                | xl |
| 03. | Left Side          | xl |
| 04. | Right Side         | xl |
| 06. | Shelf              | xl |
| 09. | Back               | x2 |
| 10. | Front Upper Drawer | xl |
| 11. | Front Lower Drawer | xl |
| 12. | Bottom Drawer      | x2 |
| 13. | Feet               | x4 |
| 20. | Right Side Drawer  | x2 |
| 21. | Back Drawer        | x2 |
| 22  | Left Side Drawer   | x2 |
|     |                    |    |