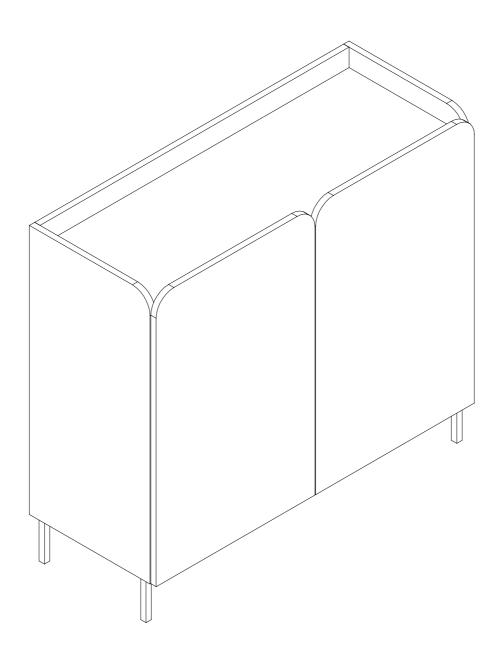

View our assembly video online: www.manhattancomfort.com

Stuck? Question? We are here to help. tel: **1-908-888-0818** e-mail: **help@manhattancomfort.com** 

| 01.        | Base       | xl |
|------------|------------|----|
| 02.        | Тор        | xl |
| 03.        | Left Side  | xl |
| 04.        | Right Side | xl |
| 05.        | Partition  | xl |
| 06         | Shelf      | x2 |
| 00.        | onion      | ~~ |
|            | Left Door  | x2 |
| 07.        |            |    |
| 07.<br>08. | Left Door  | x2 |