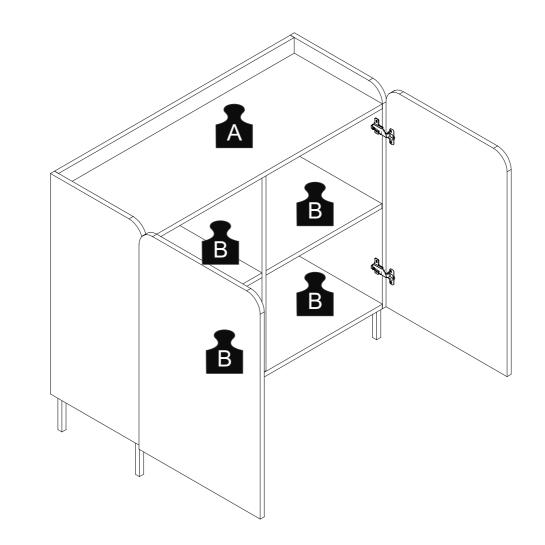

View our assembly video online: www.manhattancomfort.com

Stuck? Question? We are here to help. tel: **1-908-888-0818** e-mail: **help@manhattancomfort.com** 

| 01.        | Base       | xl |
|------------|------------|----|
| 02.        | Тор        | xl |
| 03.        | Left Side  | xl |
| 04.        | Right Side | xl |
| 05.        | Partition  | xl |
| 06         | Shelf      | x2 |
| 00.        | onion      | ~~ |
|            | Left Door  | x2 |
| 07.        |            |    |
| 07.<br>08. | Left Door  | x2 |