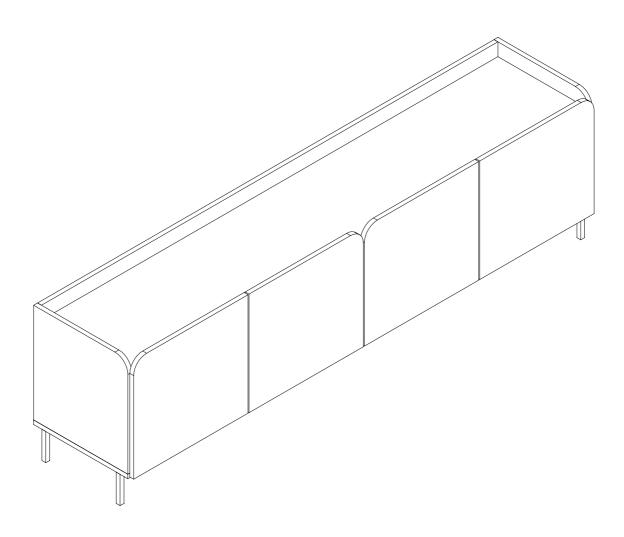

View our assembly video online: www.manhattancomfort.com

Stuck? Question? We are here to help. tel: **1-908-888-0818** e-mail: **help@manhattancomfort.com** 

| 01.        | Base       | xl |
|------------|------------|----|
| 02.        | Тор        | xl |
| 03.        | Left Side  | xl |
| 04.        | Right Side | xl |
| 05.        | Partition  | xl |
| 06         | Shelf      | x2 |
| 00.        | onion      | ~~ |
|            | Left Door  | x2 |
| 07.        |            |    |
| 07.<br>08. | Left Door  | x2 |

View our assembly video online: www.manhattancomfort.com

Stuck? Question? We are here to help. tel: **1-908-888-0818** e-mail: **help@manhattancomfort.com** 

| 01. Base<br>02. Top<br>03. Left Side<br>04. Right Side<br>05. Partition<br>06. Shelf<br>07. Left Door<br>08. Right Door<br>09. Back<br>13. Feet | x1<br>x1<br>x1<br>x1<br>x2<br>x1<br>x1<br>x1<br>x1<br>x4 |
|-------------------------------------------------------------------------------------------------------------------------------------------------|----------------------------------------------------------|
|                                                                                                                                                 |                                                          |

View our assembly video online: www.manhattancomfort.com

Stuck? Question? We are here to help. tel: **1-908-888-0818** e-mail: **help@manhattancomfort.com** 

| 01. | Base               | xl |
|-----|--------------------|----|
| 02. | Тор                | xl |
| 03. | Left Side          | xl |
| 04. | Right Side         | xl |
| 06. | Shelf              | xl |
| 09. | Back               | x2 |
| 10. | Front Upper Drawer | xl |
| 11. | Front Lower Drawer | xl |
| 12. | Bottom Drawer      | x2 |
| 13. | Feet               | x4 |
| 20. | Right Side Drawer  | x2 |
| 21. | Back Drawer        | x2 |
| 22  | Left Side Drawer   | x2 |
|     |                    |    |