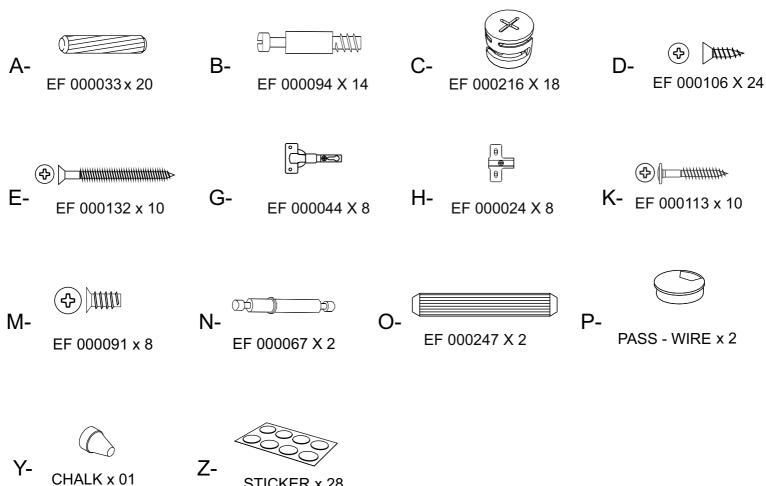

View our assembly video online: www.manhattancomfort.com

Stuck? Question? We are here to help. tel: **1-908-888-0818** e-mail: **help@manhattancomfort.com** 

| 01.        | Base       | xl |
|------------|------------|----|
| 02.        | Тор        | xl |
| 03.        | Left Side  | xl |
| 04.        | Right Side | xl |
| 05.        | Partition  | xl |
| 06         | Shelf      | x2 |
| 00.        | onion      | ~~ |
|            | Left Door  | x2 |
| 07.        |            |    |
| 07.<br>08. | Left Door  | x2 |

View our assembly video online: www.manhattancomfort.com

Stuck? Question? We are here to help. tel: **1-908-888-0818** e-mail: **help@manhattancomfort.com** 

| 01. Base<br>02. Top<br>03. Left Side<br>04. Right Side<br>05. Partition<br>06. Shelf<br>07. Left Door<br>08. Right Door<br>09. Back<br>13. Feet | x1<br>x1<br>x1<br>x1<br>x2<br>x1<br>x1<br>x1<br>x1<br>x4 |
|-------------------------------------------------------------------------------------------------------------------------------------------------|----------------------------------------------------------|
|                                                                                                                                                 |                                                          |

View our assembly video online: www.manhattancomfort.com

Stuck? Question? We are here to help. tel: **1-908-888-0818** e-mail: **help@manhattancomfort.com** 

| 01. | Base               | xl |
|-----|--------------------|----|
| 02. | Тор                | xl |
| 03. | Left Side          | xl |
| 04. | Right Side         | xl |
| 06. | Shelf              | xl |
| 09. | Back               | x2 |
| 10. | Front Upper Drawer | xl |
| 11. | Front Lower Drawer | xl |
| 12. | Bottom Drawer      | x2 |
| 13. | Feet               | x4 |
| 20. | Right Side Drawer  | x2 |
| 21. | Back Drawer        | x2 |
| 22  | Left Side Drawer   | x2 |
|     |                    |    |