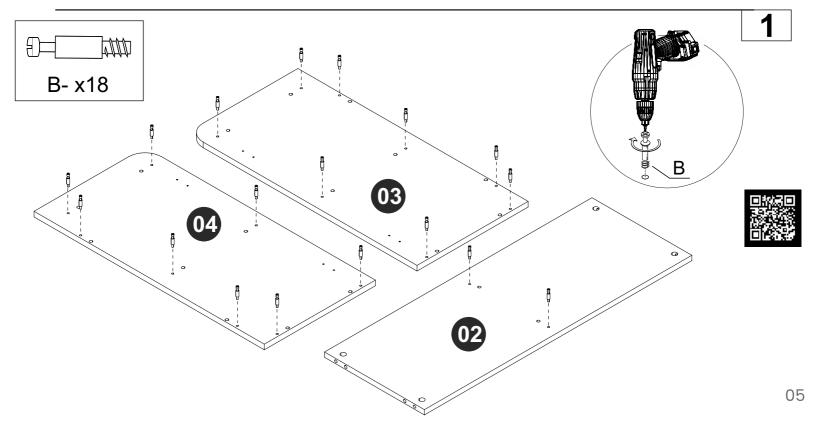

View our assembly video online: www.manhattancomfort.com

Stuck? Question? We are here to help. tel: **1-908-888-0818** e-mail: **help@manhattancomfort.com** 

| 01.        | Base       | xl |
|------------|------------|----|
| 02.        | Тор        | xl |
| 03.        | Left Side  | xl |
| 04.        | Right Side | xl |
| 05.        | Partition  | xl |
| 06         | Shelf      | x2 |
| 00.        | onion      | ~~ |
|            | Left Door  | x2 |
| 07.        |            |    |
| 07.<br>08. | Left Door  | x2 |