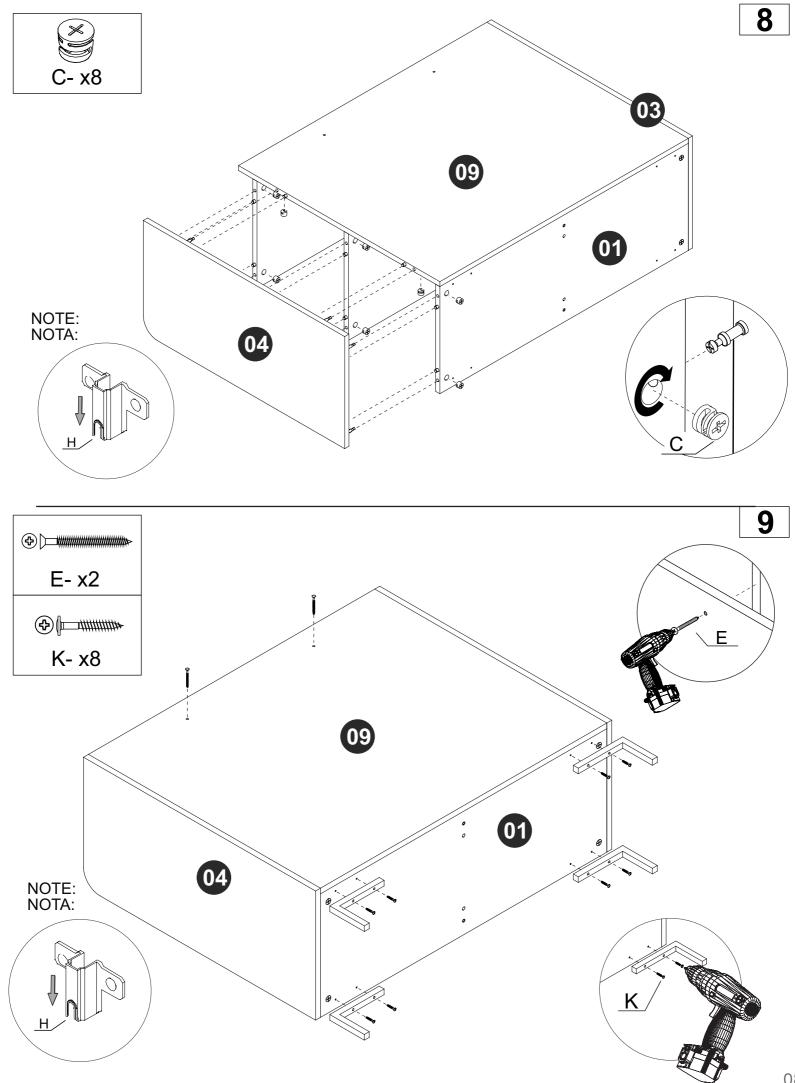

View our assembly video online: www.manhattancomfort.com

Stuck? Question? We are here to help. tel: **1-908-888-0818** e-mail: **help@manhattancomfort.com** 



| 01. Base<br>02. Top<br>03. Left Side<br>04. Right Side<br>05. Partition<br>06. Shelf<br>07. Left Door<br>08. Right Door<br>09. Back<br>13. Feet | x1<br>x1<br>x1<br>x1<br>x2<br>x1<br>x1<br>x1<br>x1<br>x4 |
|-------------------------------------------------------------------------------------------------------------------------------------------------|----------------------------------------------------------|
|                                                                                                                                                 |                                                          |



















# COMFORT

### WARRANTY POLICY

All Manhattan Comfort furniture products are warranted, to the original purchaser at the time of purchase and for a period of 30 days thereafter. Our warranty is limited to new products purchased in factory sealed cartons: This war ranty is valid in the United States of America and Canada. In order to provide you with timely assistance, please thoroughly inspect your furniture for missing or defective parts immediately after opening the carton. Manhattan Comfort offers a 30-day parts replacement warranty on all items. Our furniture products are not intended for outdoor use.

#### THE WARRANTY DOES NOT COVER:

- Defects/damages by improper assembly or disassembly.
- Defects/damages caused by shipping. Claims for damage during transit should be placed imme