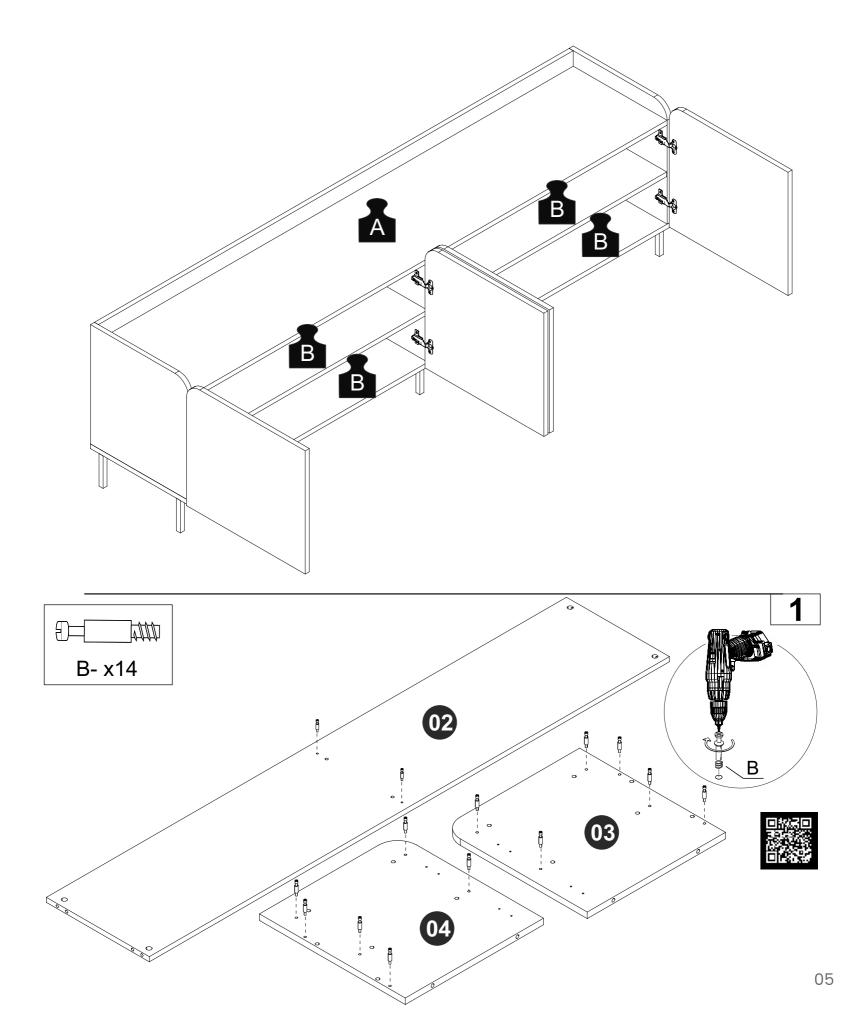

View our assembly video online: www.manhattancomfort.com

Stuck? Question? We are here to help. tel: **1-908-888-0818** e-mail: **help@manhattancomfort.com** 

| 01.        | Base       | xl |
|------------|------------|----|
| 02.        | Тор        | xl |
| 03.        | Left Side  | xl |
| 04.        | Right Side | xl |
| 05.        | Partition  | xl |
| 06         | Shelf      | x2 |
| 00.        | onion      | ~~ |
|            | Left Door  | x2 |
| 07.        |            |    |
| 07.<br>08. | Left Door  | x2 |

View our assembly video online: www.manhattancomfort.com

Stuck? Question? We are here to help. tel: **1-908-888-0818** e-mail: **help@manhattancomfort.com** 

| 01. Base<br>02. Top<br>03. Left Side<br>04. Right Side<br>05. Partition<br>06. Shelf<br>07. Left Door<br>08. Right Door<br>09. Back<br>13. Feet | x1<br>x1<br>x1<br>x1<br>x2<br>x1<br>x1<br>x1<br>x1<br>x4 |
|-------------------------------------------------------------------------------------------------------------------------------------------------|----------------------------------------------------------|
|                                                                                                                                                 |                                                          |

View our assembly video online: www.manhattancomfort.com

Stuck? Question? We are here to help. tel: **1-908-888-0818** e-mail: **help@manhattancomfort.com** 

| 01. | Base               | xl |
|-----|--------------------|----|
| 02. | Тор                | xl |
| 03. | Left Side          | xl |
| 04. | Right Side         | xl |
| 06. | Shelf              | xl |
| 09. | Back               | x2 |
| 10. | Front Upper Drawer | xl |
| 11. | Front Lower Drawer | xl |
| 12. | Bottom Drawer      | x2 |
| 13. | Feet               | x4 |
| 20. | Right Side Drawer  | x2 |
| 21. | Back Drawer        | x2 |
| 22  | Left Side Drawer   | x2 |
|     |                    |    |