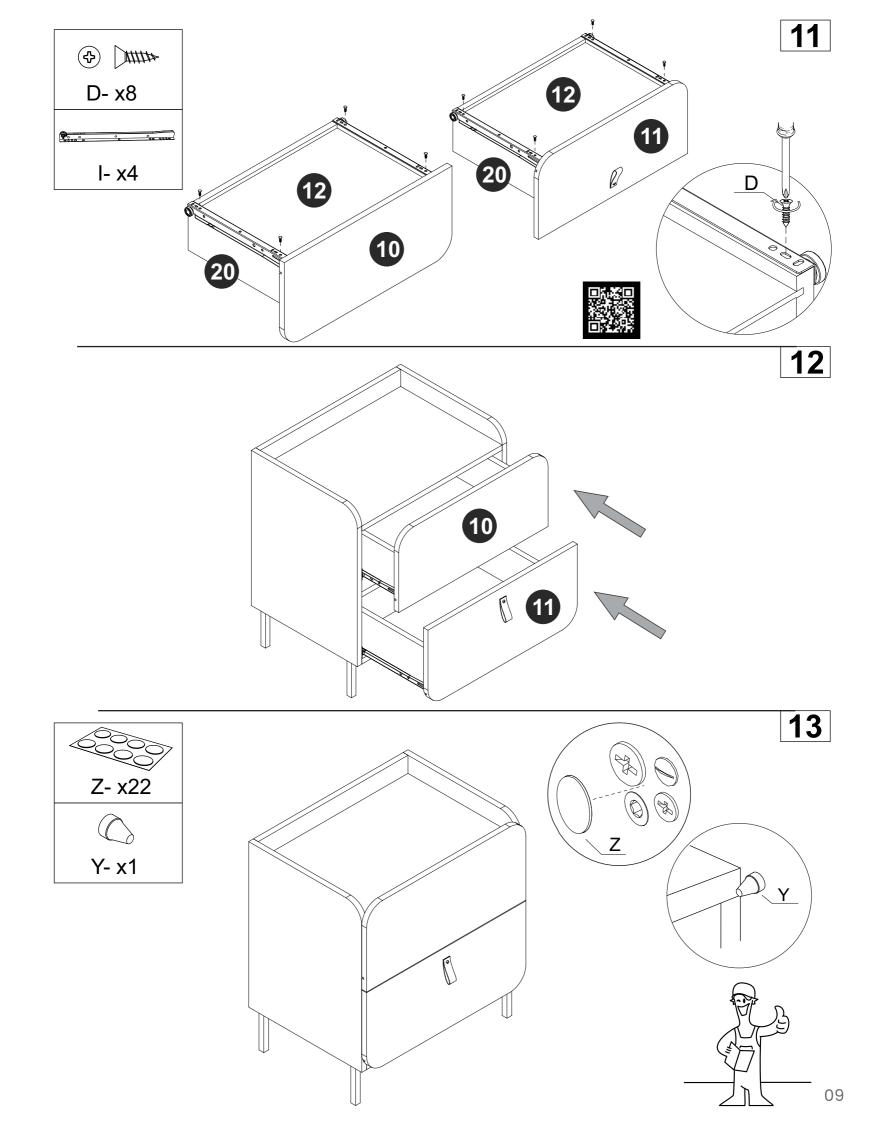

View our assembly video online: www.manhattancomfort.com

Stuck? Question? We are here to help. tel: **1-908-888-0818** e-mail: **help@manhattancomfort.com** 

| 01. | Base               | xl |
|-----|--------------------|----|
| 02. | Тор                | xl |
| 03. | Left Side          | xl |
| 04. | Right Side         | xl |
| 06. | Shelf              | xl |
| 09. | Back               | x2 |
| 10. | Front Upper Drawer | xl |
| 11. | Front Lower Drawer | xl |
| 12. | Bottom Drawer      | x2 |
| 13. | Feet               | x4 |
| 20. | Right Side Drawer  | x2 |
| 21. | Back Drawer        | x2 |
| 22  | Left Side Drawer   | x2 |
|     |                    |    |