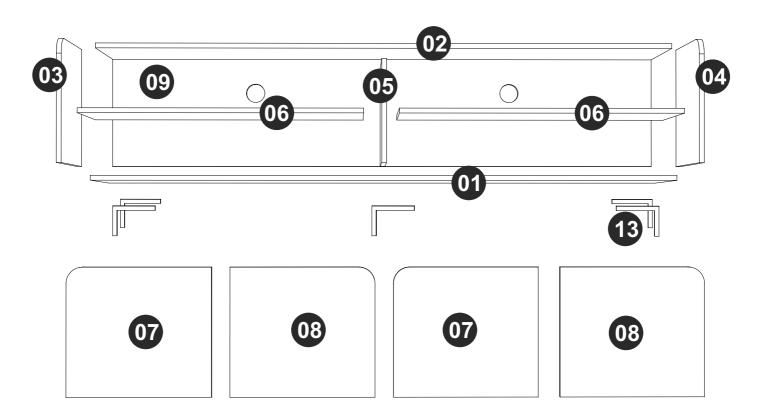

View our assembly video online: www.manhattancomfort.com

Stuck? Question? We are here to help. tel: **1-908-888-0818** e-mail: **help@manhattancomfort.com** 

| 01.        | Base       | xl |
|------------|------------|----|
| 02.        | Тор        | xl |
| 03.        | Left Side  | xl |
| 04.        | Right Side | xl |
| 05.        | Partition  | xl |
| 06         | Shelf      | x2 |
| 00.        | onion      | ~~ |
|            | Left Door  | x2 |
| 07.        |            |    |
| 07.<br>08. | Left Door  | x2 |

View our assembly video online: www.manhattancomfort.com

Stuck? Question? We are here to help. tel: **1-908-888-0818** e-mail: **help@manhattancomfort.com** 

| 01. Base<br>02. Top<br>03. Left Side<br>04. Right Side<br>05. Partition<br>06. Shelf<br>07. Left Door<br>08. Right Door<br>09. Back<br>13. Feet | x1<br>x1<br>x1<br>x1<br>x2<br>x1<br>x1<br>x1<br>x1<br>x4 |
|-------------------------------------------------------------------------------------------------------------------------------------------------|----------------------------------------------------------|
|                                                                                                                                                 |                                                          |

View our assembly video online: www.manhattancomfort.com

Stuck? Question? We are here to help. tel: **1-908-888-0818** e-mail: **help@manhattancomfort.com** 

| 01. | Base               | xl |
|-----|--------------------|----|
| 02. | Тор                | xl |
| 03. | Left Side          | xl |
| 04. | Right Side         | xl |
| 06. | Shelf              | xl |
| 09. | Back               | x2 |
| 10. | Front Upper Drawer | xl |
| 11. | Front Lower Drawer | xl |
| 12. | Bottom Drawer      | x2 |
| 13. | Feet               | x4 |
| 20. | Right Side Drawer  | x2 |
| 21. | Back Drawer        | x2 |
| 22  | Left Side Drawer   | x2 |
|     |                    |    |