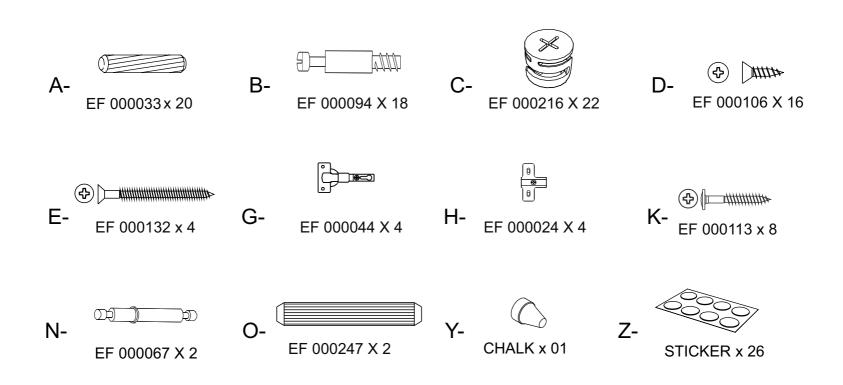

wo people.



View our assembly video online: www.manhattancomfort.com

Stuck? Question? We are here to help. tel: **1-908-888-0818** e-mail: **help@manhattancomfort.com** 



| 01. Base<br>02. Top<br>03. Left Side<br>04. Right Side<br>05. Partition<br>06. Shelf<br>07. Left Door<br>08. Right Door<br>09. Back<br>13. Feet | x1<br>x1<br>x1<br>x1<br>x2<br>x1<br>x1<br>x1<br>x1<br>x4 |
|-------------------------------------------------------------------------------------------------------------------------------------------------|----------------------------------------------------------|
|                                                                                                                                                 |                                                          |



















# COMFORT

### WARRANTY POLICY

All Manhattan Comfort furniture products are warranted, to the original purchaser at the time of purchase and for a period of 30 days thereafter. Our warranty is limited to new products purchased in factory sealed cartons: This war ranty is valid in the United States of America and Canada. In order to provide you with timely assistance, please thoroughly inspect your furniture for missing or defective parts immediately after opening the carton. Manhattan Comfort offers a 30-day parts replacement warranty on all items. Our furniture products are not intended for outdoor use.

#### THE WARRANTY DOES NOT COVER:

- Defects/damages by improper assembly or disassembly.
- Defects/damages caused by shipping. Claims for damage during transit should be