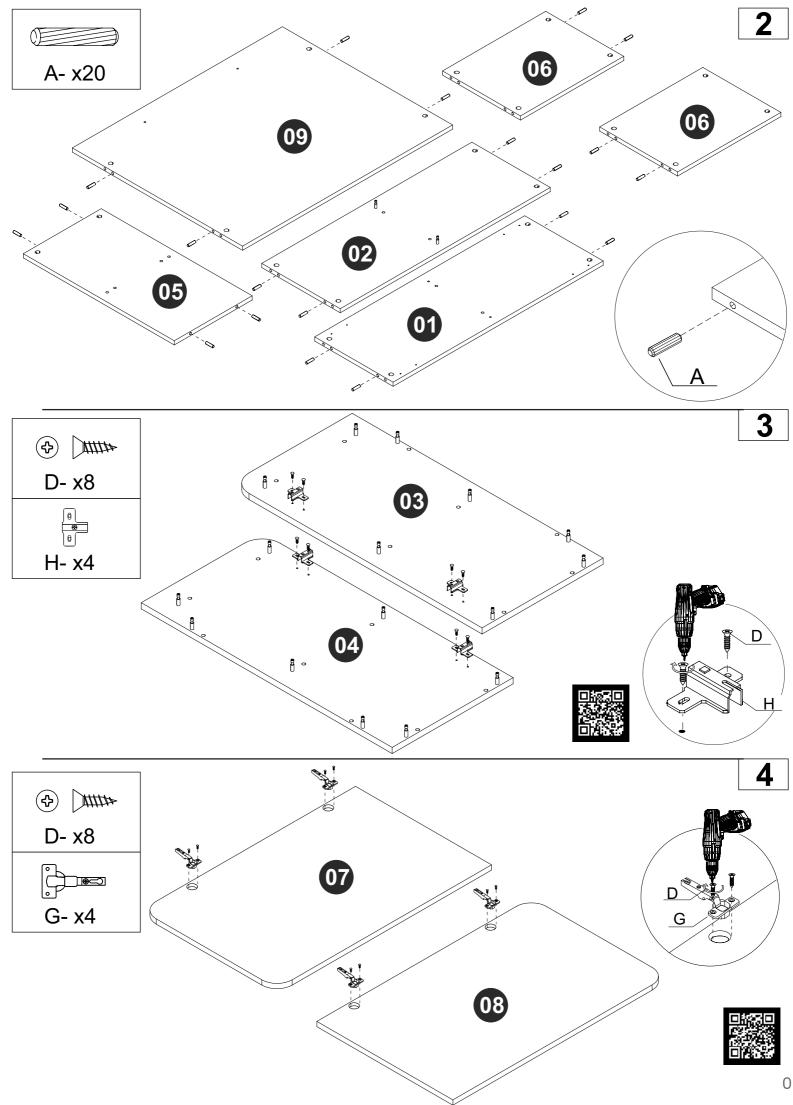

View our assembly video online: www.manhattancomfort.com

Stuck? Question? We are here to help. tel: **1-908-888-0818** e-mail: **help@manhattancomfort.com** 

| 01.        | Base       | xl |
|------------|------------|----|
| 02.        | Тор        | xl |
| 03.        | Left Side  | xl |
| 04.        | Right Side | xl |
| 05.        | Partition  | xl |
| 06         | Shelf      | x2 |
| 00.        | onion      | ~~ |
|            | Left Door  | x2 |
| 07.        |            |    |
| 07.<br>08. | Left Door  | x2 |