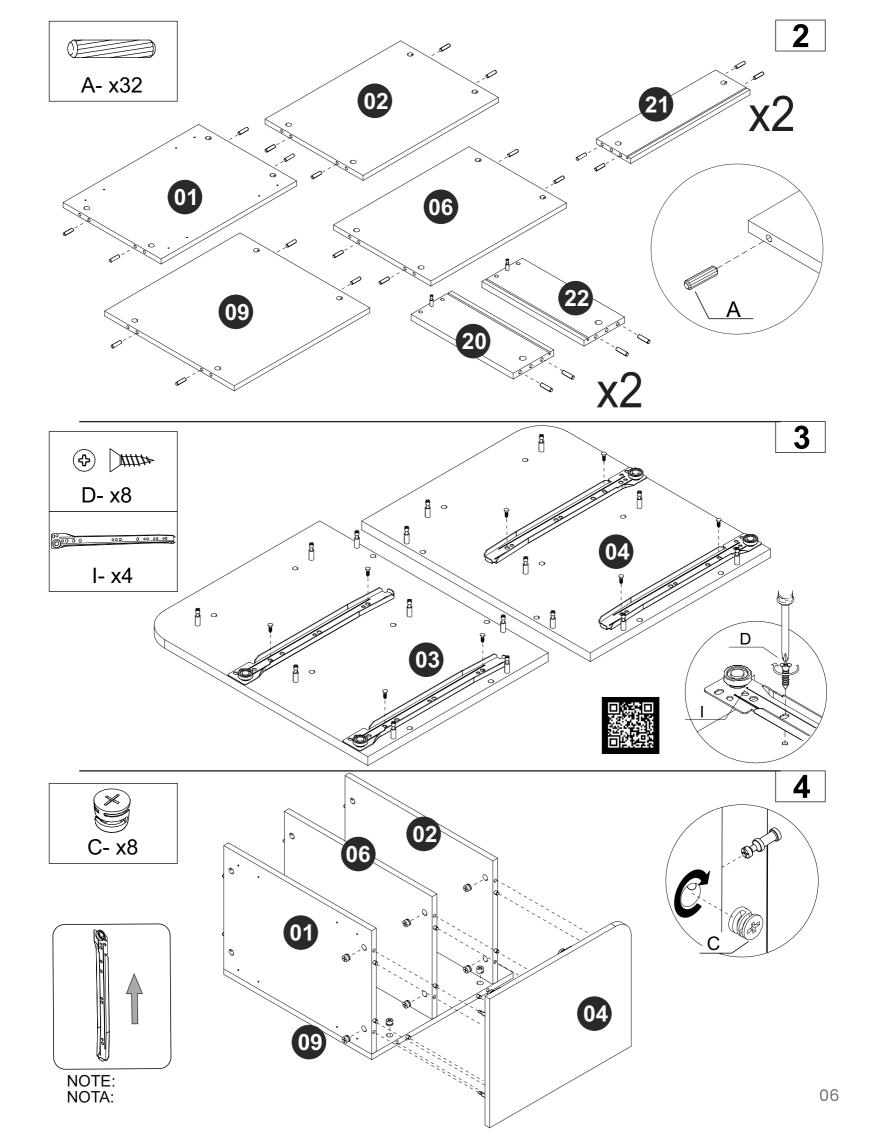

View our assembly video online: www.manhattancomfort.com

Stuck? Question? We are here to help. tel: **1-908-888-0818** e-mail: **help@manhattancomfort.com** 

| 01. | Base               | xl |
|-----|--------------------|----|
| 02. | Тор                | xl |
| 03. | Left Side          | xl |
| 04. | Right Side         | xl |
| 06. | Shelf              | xl |
| 09. | Back               | x2 |
| 10. | Front Upper Drawer | xl |
| 11. | Front Lower Drawer | xl |
| 12. | Bottom Drawer      | x2 |
| 13. | Feet               | x4 |
| 20. | Right Side Drawer  | x2 |
| 21. | Back Drawer        | x2 |
| 22  | Left Side Drawer   | x2 |
|     |                    |    |