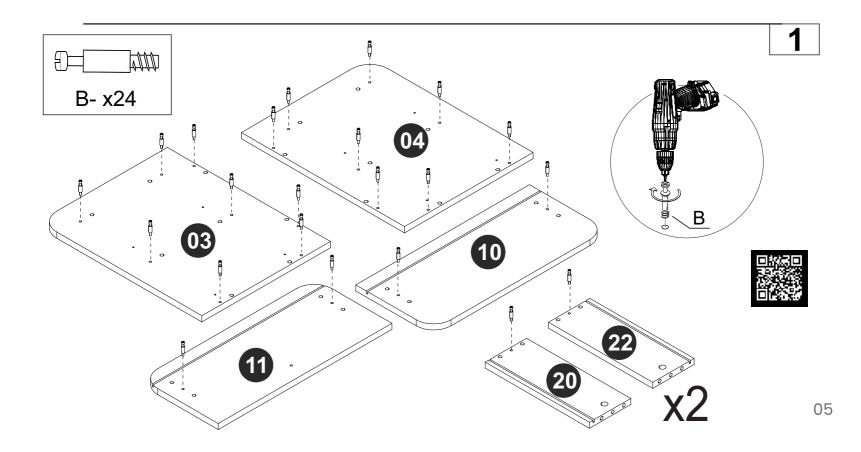

View our assembly video online: www.manhattancomfort.com

Stuck? Question? We are here to help. tel: **1-908-888-0818** e-mail: **help@manhattancomfort.com** 

| 01. | Base               | xl |
|-----|--------------------|----|
| 02. | Тор                | xl |
| 03. | Left Side          | xl |
| 04. | Right Side         | xl |
| 06. | Shelf              | xl |
| 09. | Back               | x2 |
| 10. | Front Upper Drawer | xl |
| 11. | Front Lower Drawer | xl |
| 12. | Bottom Drawer      | x2 |
| 13. | Feet               | x4 |
| 20. | Right Side Drawer  | x2 |
| 21. | Back Drawer        | x2 |
| 22  | Left Side Drawer   | x2 |
|     |                    |    |