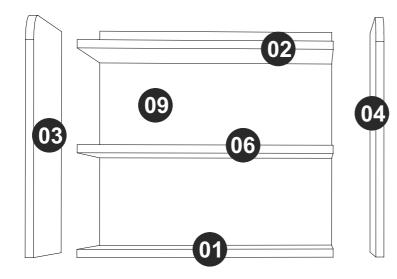

View our assembly video online: www.manhattancomfort.com

Stuck? Question? We are here to help. tel: **1-908-888-0818** e-mail: **help@manhattancomfort.com** 

| 01.        | Base       | xl |
|------------|------------|----|
| 02.        | Тор        | xl |
| 03.        | Left Side  | xl |
| 04.        | Right Side | xl |
| 05.        | Partition  | xl |
| 06         | Shelf      | x2 |
| 00.        | onion      | ~~ |
|            | Left Door  | x2 |
| 07.        |            |    |
| 07.<br>08. | Left Door  | x2 |

View our assembly video online: www.manhattancomfort.com

Stuck? Question? We are here to help. tel: **1-908-888-0818** e-mail: **help@manhattancomfort.com** 

| 01. Base<br>02. Top<br>03. Left Side<br>04. Right Side<br>05. Partition<br>06. Shelf<br>07. Left Door<br>08. Right Door<br>09. Back<br>13. Feet | x1<br>x1<br>x1<br>x1<br>x2<br>x1<br>x1<br>x1<br>x1<br>x4 |
|-------------------------------------------------------------------------------------------------------------------------------------------------|----------------------------------------------------------|
|                                                                                                                                                 |                                                          |

View our assembly video online: www.manhattancomfort.com

Stuck? Question? We are here to help. tel: **1-908-888-0818** e-mail: **help@manhattancomfort.com** 

| 01. | Base               | xl |
|-----|--------------------|----|
| 02. | Тор                | xl |
| 03. | Left Side          | xl |
| 04. | Right Side         | xl |
| 06. | Shelf              | xl |
| 09. | Back               | x2 |
| 10. | Front Upper Drawer | xl |
| 11. | Front Lower Drawer | xl |
| 12. | Bottom Drawer      | x2 |
| 13. | Feet               | x4 |
| 20. | Right Side Drawer  | x2 |
| 21. | Back Drawer        | x2 |
| 22  | Left Side Drawer   | x2 |
|     |                    |    |