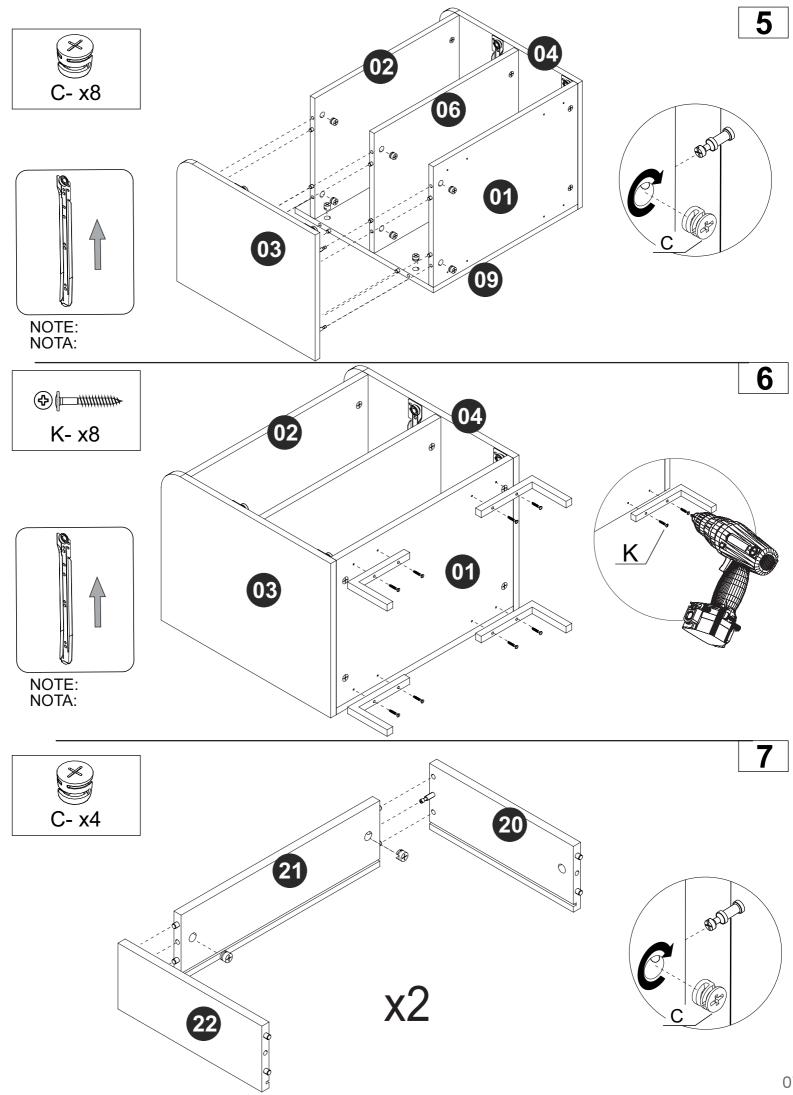

View our assembly video online: www.manhattancomfort.com

Stuck? Question? We are here to help. tel: **1-908-888-0818** e-mail: **help@manhattancomfort.com** 

| 01. | Base               | xl |
|-----|--------------------|----|
| 02. | Тор                | xl |
| 03. | Left Side          | xl |
| 04. | Right Side         | xl |
| 06. | Shelf              | xl |
| 09. | Back               | x2 |
| 10. | Front Upper Drawer | xl |
| 11. | Front Lower Drawer | xl |
| 12. | Bottom Drawer      | x2 |
| 13. | Feet               | x4 |
| 20. | Right Side Drawer  | x2 |
| 21. | Back Drawer        | x2 |
| 22  | Left Side Drawer   | x2 |
|     |                    |    |