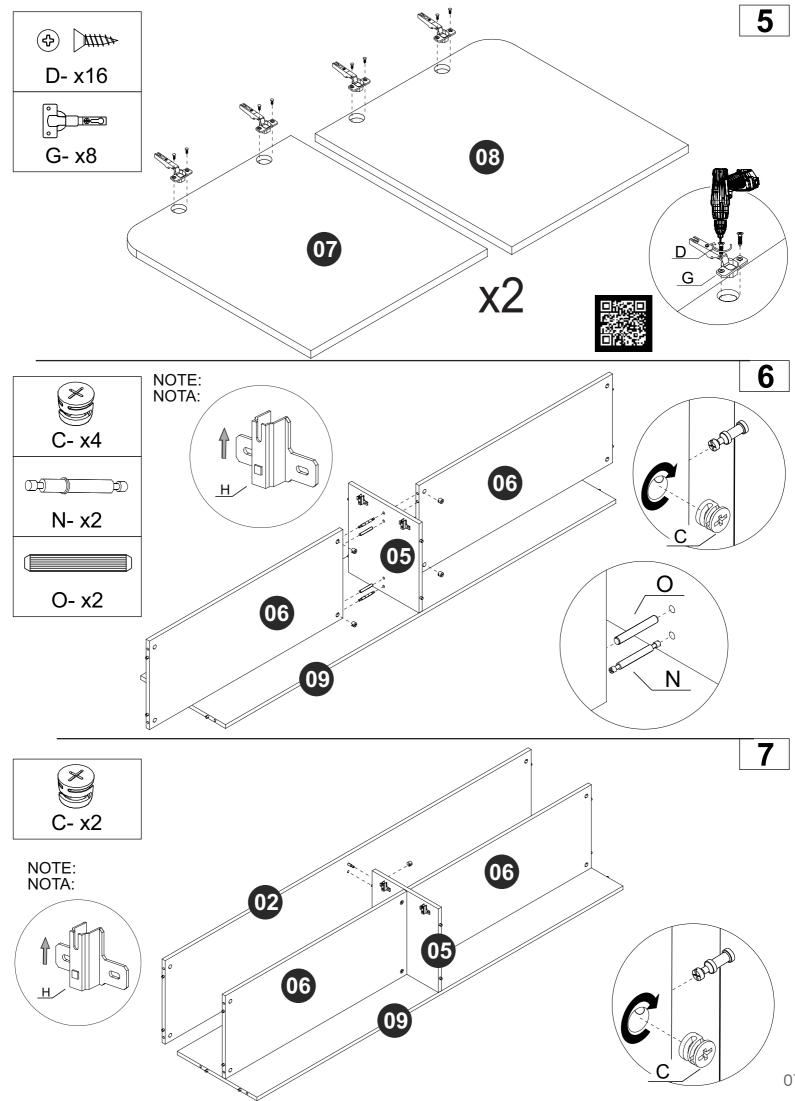

s and parts have been delivered.

### FOR BEST RESULTS:

- Do not throw away packaging materials until assembly is complete.
- Assemble item on a soft surface, such as cardboard or carpet, to protect finish.
- Proper assembly requires two people.



View our assembly video online: www.manhattancomfort.com

Stuck? Question? We are here to help. tel: **1-908-888-0818** e-mail: **help@manhattancomfort.com** 



| 01.        | Base       | xl |
|------------|------------|----|
| 02.        | Тор        | xl |
| 03.        | Left Side  | xl |
| 04.        | Right Side | xl |
| 05.        | Partition  | xl |
| 06         | Shelf      | x2 |
| 00.        | onion      | ~~ |
|            | Left Door  | x2 |
| 07.        |            |    |
| 07.<br>08. | Left Door  | x2 |





STICKER x 28













# COMFORT

### WARRANTY POLICY

All Manhattan Comfort furniture products are warranted, to the original purchaser at the time of purchase and for a period of 30 days thereafter. Our warranty is limited to new products purchased in factory sealed cartons: This war ranty is valid in the United States of America and Canada. In order to provide you with timely assistance, please thoroughly inspect your furniture for missing or defective parts immediately after opening the carton. Manhattan Comfort offers a 30-day parts replacement warranty on all items. Our furniture products are not intended for outdoor use.

#### THE WARRANTY DOES NOT COVER:

- Defects/damages by improper assembly or disassembly.
- Defects/damages caused by shipping. Claims for damage during transit should be placed im