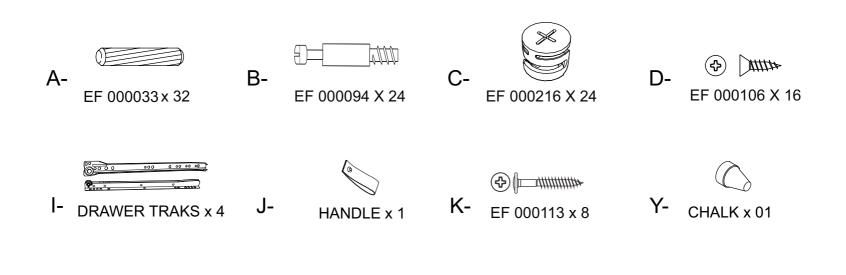

item on a soft surface, such as cardboard or carpet, to protect finish.
- Proper assembly requires two people.



View our assembly video online: www.manhattancomfort.com

Stuck? Question? We are here to help. tel: **1-908-888-0818** e-mail: **help@manhattancomfort.com** 





| 01. | Base               | xl |
|-----|--------------------|----|
| 02. | Тор                | xl |
| 03. | Left Side          | xl |
| 04. | Right Side         | xl |
| 06. | Shelf              | xl |
| 09. | Back               | x2 |
| 10. | Front Upper Drawer | xl |
| 11. | Front Lower Drawer | xl |
| 12. | Bottom Drawer      | x2 |
| 13. | Feet               | x4 |
| 20. | Right Side Drawer  | x2 |
| 21. | Back Drawer        | x2 |
| 22  | Left Side Drawer   | x2 |
|     |                    |    |





























# COMFORT

### WARRANTY POLICY

All Manhattan Comfort furniture products are warranted, to the original purchaser at the time of purchase and for a period of 30 days thereafter. Our warranty is limited to new products purchased in factory sealed cartons: This war ranty is valid in the United States of America and Canada. In order to provide you with timely assistance, please thoroughly inspect your furniture for missing or defective parts immediately after opening the carton. Manhattan Comfort offers a 30-day parts replacement warranty on all items. Our furniture products are not intended for outdoor use.

#### THE WARRANTY DOES NOT COVER:

- Defects/damages by improper assembly or disassembly.
- Defects/damages caused by shipping. Claims for damage during transit should