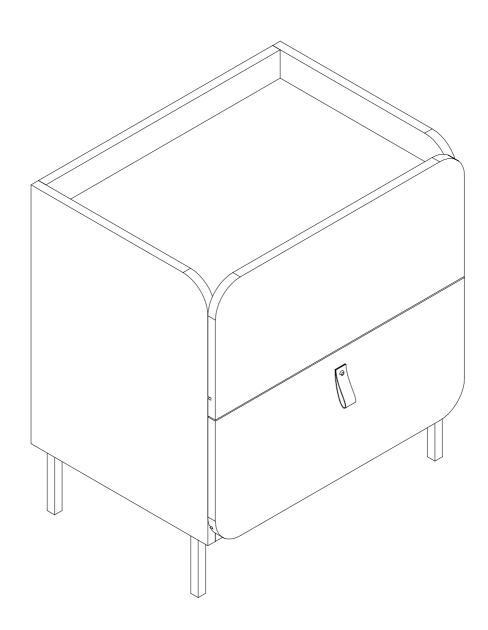

hereafter. Our warranty is limited to new products purchased in factory sealed cartons: This war ranty is valid in the United States of America and Canada. In order to provide you with timely assistance, please thoroughly inspect your furniture for missing or defective parts immediately after opening the carton. Manhattan Comfort offers a 30-day parts replacement warranty on all items. Our furniture products are not intended for outdoor use.

#### THE WARRANTY DOES NOT COVER:

- Defects/damages by improper assembly or disassembly.
- Defects/damages caused by shipping. Claims for damage during transit should be placed immediately to the transportation company.
- Defects/damages caused by inappropriate use of the



319 Ridge Rd. Dayton, NJ 08810 908-888-0818



# ASSEMBLY GUIDE 3-31892AMC





# **STOP!**

Before beginning the assembly process, ensure all boxes and parts have been delivered.

### FOR BEST RESULTS:

- Do not throw away packaging materials until assembly is complete.
- Assemble item on a soft surface, such as cardboard or carpet, to protect finish.
- Proper assembly requires two people.



View our assembly video online: www.manhattancomfort.com

Stuck? Question? We are here to help. tel: **1-908-888-0818** e-mail: **help@manhattancomfort.com** 





| 01. | Base               | xl |
|-----|--------------------|----|
| 02. | Тор                | xl |
| 03. | Left Side          | xl |
| 04. | Right Side         | xl |
| 06. | Shelf              | xl |
| 09. | Back               | x2 |
| 10. | Front Upper Drawer | xl |
| 11. | Front Lower Drawer | xl |
| 12. | B