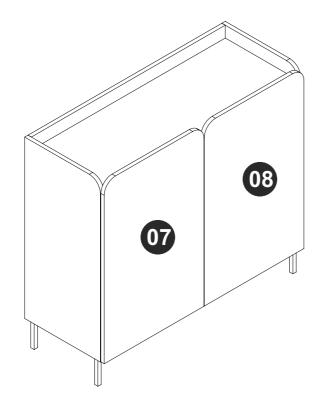

View our assembly video online: www.manhattancomfort.com

Stuck? Question? We are here to help. tel: **1-908-888-0818** e-mail: **help@manhattancomfort.com** 

| 01.        | Base       | xl |
|------------|------------|----|
| 02.        | Тор        | xl |
| 03.        | Left Side  | xl |
| 04.        | Right Side | xl |
| 05.        | Partition  | xl |
| 06         | Shelf      | x2 |
| 00.        | onion      | ~~ |
|            | Left Door  | x2 |
| 07.        |            |    |
| 07.<br>08. | Left Door  | x2 |