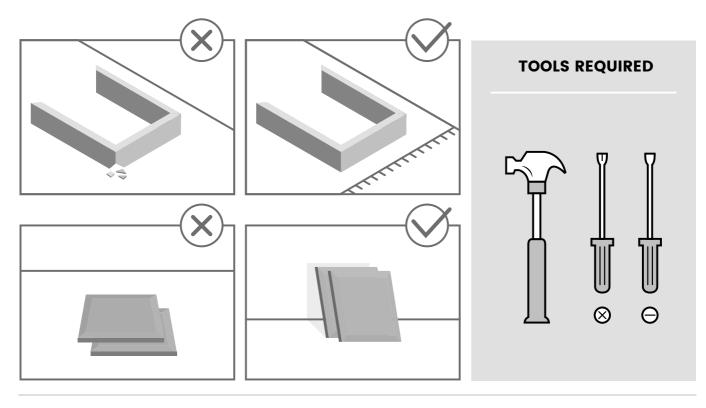

### FOR BEST RESULTS:

- Do not throw away packaging materials until assembly is complete.
- Assemble item on a soft surface, such as cardboard or carpet, to protect finish.
- Proper assembly requires two people.