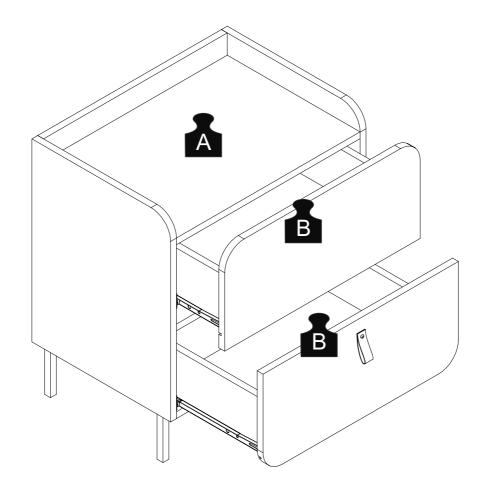

View our assembly video online: www.manhattancomfort.com

Stuck? Question? We are here to help. tel: **1-908-888-0818** e-mail: **help@manhattancomfort.com** 

| 01. | Base               | xl |
|-----|--------------------|----|
| 02. | Тор                | xl |
| 03. | Left Side          | xl |
| 04. | Right Side         | xl |
| 06. | Shelf              | xl |
| 09. | Back               | x2 |
| 10. | Front Upper Drawer | xl |
| 11. | Front Lower Drawer | xl |
| 12. | Bottom Drawer      | x2 |
| 13. | Feet               | x4 |
| 20. | Right Side Drawer  | x2 |
| 21. | Back Drawer        | x2 |
| 22  | Left Side Drawer   | x2 |
|     |                    |    |