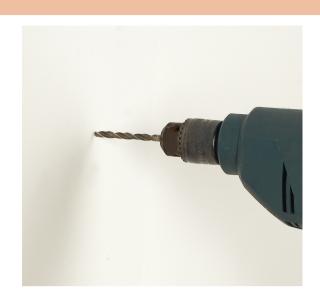

#02

Point on the wall with a power drill, and drill a pilot hole for the anchor

Insert the anchor and gently hammer it until they are both flush with the wall

Next insert the screw into the anchor make sure there is 1/8 of an inch between a screw and the wall