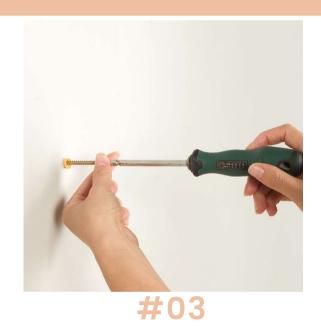

#02

Point on the wall with a power drill, and drill a pilot hole for the anchor

Insert the anchor and gently hammer it until they are both flush with the wall

Next insert the screw into the anchor make sure there is 1/8 of an inch between a screw and the wall

Carefully attach the mirror to the wall with the screw and clean the mirror

SMILE AT YOURSELF IN THE MIRROR:

THANK YOU FOR SHOPPING WITH US

WE WANNA HEAR YOUR VALUABLE VOICE:)