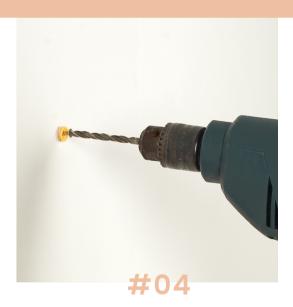

#02

Point on the wall with a power drill, and drill a pilot hole for the anchor

Insert the anchor and gently hammer it until they are both flush with the wall

Next insert the screw into the anchor make sure there is 1/8 of an inch between a screw and the wall