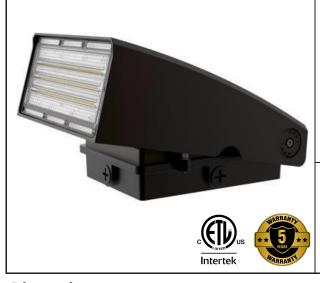

## **LED Slim Wall Pack N-Series**

#### PRODUCT DESCRIPTION

LED wall pack fixtures can be mounted on surface/facade, whether you have a new construction or upgrade application. They are perfect for illuminating a variety of outdoor applications, including facade, wall washing, monuments, landscapes, public places, retail and residential complexes. They provide an added level of security to residential/commercial properties.