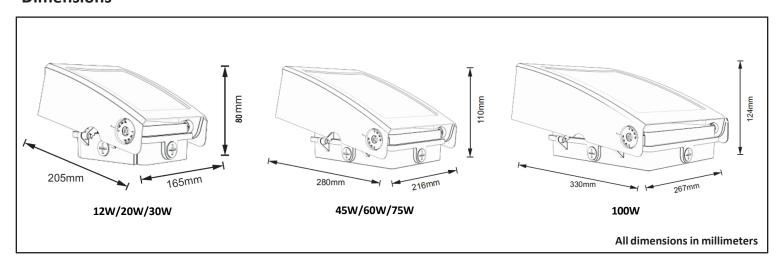

www.jandhled.com/wall-packs/jh-nwp45w-27r

## **LED Slim Wall Pack N-Series**



#### PRODUCT DESCRIPTION

LED wall pack fixtures can be mounted on surface/facade, whether you have a new construction or upgrade application. They are perfect for illuminating a variety of outdoor applications, including facade, wall washing, monuments, landscapes, public places, retail and residential complexes. They provide an added level of security to residential/commercial properties.

### **ACCESSORIES**





Microwave motion sensor

Photocell

## **Dimensions**



# **Specifications**

| Part Number    | Input<br>Power | Input<br>Voltage | Efficiency | CCT Selectable | Light<br>Distribution | CRI | Certificates | Warranty |
|----------------|----------------|------------------|------------|----------------|-----------------------|-----|--------------|----------|
| JH-NWP12W-27R  | 12W            | 100-277V         | 120Lm/W    | 3k/4k/5k       | 120°                  | 70+ | ETL          | 5 Years  |
| JH-NWP20W-27R  | 20W            | 100-277V         | 120Lm/W    | 3k/4k/5k       | 120°                  | 70+ | ETL          | 5 Years  |
| JH-NWP30W-27R  | 30W            | 100-277V         | 120Lm/W    | 3k/4k/5k       | 120°                  | 70+ | ETL          | 5 Years  |
| JH-NWP45W-27R  | 45W            | 100-277V         | 120Lm/W    | 3k/