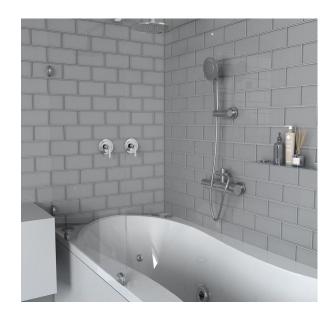

### Sizes

4x8 3x12 12x12

This glass subway tile is a stylish and sophisticated solution to any space. It's the perfect designer's touch. Modern, glass rectangular tiles create subtle or bold beauty to match your interior decor.

### Tile Use

Interior Wall Floor Backsplash Shower/Wet Area Shower Floors Fireplace Surrounds

Exterior Recommended uses only apply for properly installed material

according to TCNA quidelines. All information is subject to change