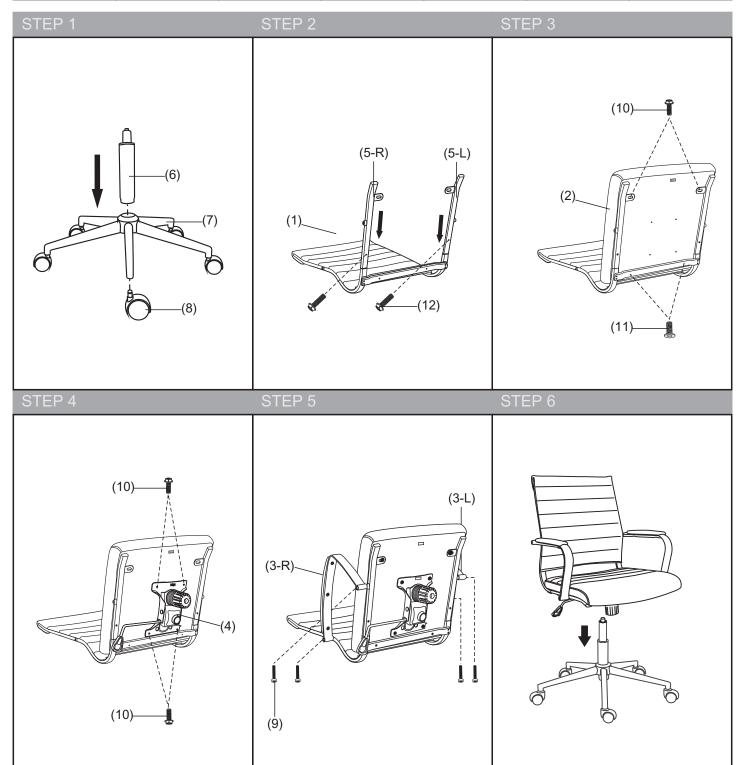

# ASSEMBLY INSTRUCTIONS

#### Before You Begin:

Please identify all component parts and hardware pieces required before you begin. Carefully remove all of the components from the packaging and set aside for assembly. Assemble on a soft surface to prevent scratching during assembly.

### PARTS

| (1)×1 | (2)×1 | (3)×1(-L)/(-R) | (4)×1                                                                                                                                                                                                                                                                                                                                                                                                                                                                                                                                                                                                                                                                                                                                                                                                                                                                                                                                                                                                                                                                                                                                                                                                                                                                                                                                                                                                                                                                                                                                                                                                                                                                                                                                                                                                                                                                                                                                                                                                                                                                                                                          | (5)×1(-L)/(-R) | (6)×1  | (7)×1 |
|-------|-------|----------------|--------------------------------------------------------------------------------------------------------------------------------------------------------------------------------------------------------------------------------------------------------------------------------------------------------------------------------------------------------------------------------------------------------------------------------------------------------------------------------------------------------------------------------------------------------------------------------------------------------------------------------------------------------------------------------------------------------------------------------------------------------------------------------------------------------------------------------------------------------------------------------------------------------------------------------------------------------------------------------------------------------------------------------------------------------------------------------------------------------------------------------------------------------------------------------------------------------------------------------------------------------------------------------------------------------------------------------------------------------------------------------------------------------------------------------------------------------------------------------------------------------------------------------------------------------------------------------------------------------------------------------------------------------------------------------------------------------------------------------------------------------------------------------------------------------------------------------------------------------------------------------------------------------------------------------------------------------------------------------------------------------------------------------------------------------------------------------------------------------------------------------|----------------|--------|-------|
|       |       | 77             | 2000 - 200 - 200 - 200 - 200 - 200 - 200 - 200 - 200 - 200 - 200 - 200 - 200 - 200 - 200 - 200 - 200 - 200 - 200 - 200 - 200 - 200 - 200 - 200 - 200 - 200 - 200 - 200 - 200 - 200 - 200 - 200 - 200 - 200 - 200 - 200 - 200 - 200 - 200 - 200 - 200 - 200 - 200 - 200 - 200 - 200 - 200 - 200 - 200 - 200 - 200 - 200 - 200 - 200 - 200 - 200 - 200 - 200 - 200 - 200 - 200 - 200 - 200 - 200 - 200 - 200 - 200 - 200 - 200 - 200 - 200 - 200 - 200 - 200 - 200 - 200 - 200 - 200 - 200 - 200 - 200 - 200 - 200 - 200 - 200 - 200 - 200 - 200 - 200 - 200 - 200 - 200 - 200 - 200 - 200 - 200 - 200 - 200 - 200 - 200 - 200 - 200 - 200 - 200 - 200 - 200 - 200 - 200 - 200 - 200 - 200 - 200 - 200 - 200 - 200 - 200 - 200 - 200 - 200 - 200 - 200 - 200 - 200 - 200 - 200 - 200 - 200 - 200 - 200 - 200 - 200 - 200 - 200 - 200 - 200 - 200 - 200 - 200 - 200 - 200 - 200 - 200 - 200 - 200 - 200 - 200 - 200 - 200 - 200 - 200 - 200 - 200 - 200 - 200 - 200 - 200 - 200 - 200 - 200 - 200 - 200 - 200 - 200 - 200 - 200 - 200 - 200 - 200 - 200 - 200 - 200 - 200 - 200 - 200 - 200 - 200 - 200 - 200 - 200 - 200 - 200 - 200 - 200 - 200 - 200 - 200 - 200 - 200 - 200 - 200 - 200 - 200 - 200 - 200 - 200 - 200 - 200 - 200 - 200 - 200 - 200 - 200 - 200 - 200 - 200 - 200 - 200 - 200 - 200 - 200 - 200 - 200 - 200 - 200 - 200 - 200 - 200 - 200 - 200 - 200 - 200 - 200 - 200 - 200 - 200 - 200 - 200 - 200 - 200 - 200 - 200 - 200 - 200 - 200 - 200 - 200 - 200 - 200 - 200 - 200 - 200 - 200 - 200 - 200 - 200 - 200 - 200 - 200 - 200 - 200 - 200 - 200 - 200 - 200 - 200 - 200 - 200 - 200 - 200 - 200 - 200 - 200 - 200 - 200 - 200 - 200 - 200 - 200 - 200 - 200 - 200 - 200 - 200 - 200 - 200 - 200 - 200 - 200 - 200 - 200 - 200 - 200 - 200 - 200 - 200 - 200 - 200 - 200 - 200 - 200 - 200 - 200 - 200 - 200 - 200 - 200 - 200 - 200 - 200 - 200 - 200 - 200 - 200 - 200 - 200 - 200 - 200 - 200 - 200 - 200 - 200 - 200 - 200 - 200 - 200 - 200 - 200 - 200 - 200 - 200 - 200 - 200 - 200 - 200 - 200 - 200 - 200 - 200 - 200 - 200 - 200 - 200 - 200 - 200 - 200 - 200 - 200 - 200 - 200 - 200 - 200 - |                |        |       |
| (8)×5 | (9)×4 | (10)×6         | (11)×2                                                                                                                                                                                                                                                                                                                                                                                                                                                                                                                                                                                                                                                                                                                                                                                                                                                                                                                                                                                                                                                                                                                                                                                                                                                                                                                                                                                                                                                                                                                                                                                                                                                                                                                                                                                                                                                                                                                                                                                                                                                                                                                         | (12)×2         | (13)×1 |       |
| ð     |       | (Commun)       |                                                                                                                                                                                                                                                                                                                                                                                                                                                                                                                                                                                                                                                                                                                                                                                                                                                                                                                                                                                                                                                                                                                                                                                                                                                                                                                                                                                                                                                                                                                                                                                                                                                                                                                                                                                                                                                                                                                                                                                                                                                                                                                                | ammund (j)     |        |       |