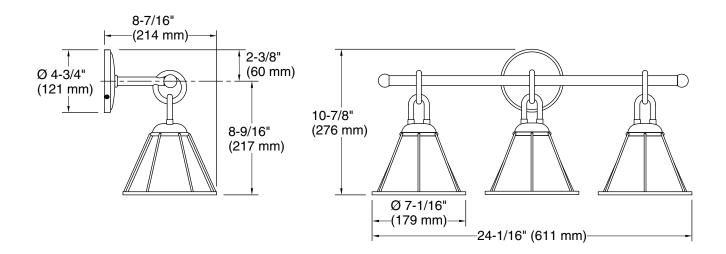

## **Technical Information**

All product dimensions are nominal.

Material: Steel, Brass, Glass

Number of Lights:

Lighting Type: Socket-based Socket Type: E-26 Medium

Number of Shades: 3

Shade Type: Glass - clear Hanging Type: Non-hanging