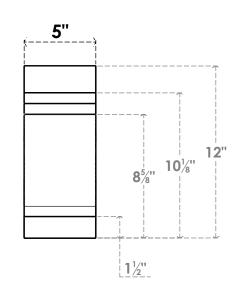

## ITEM NUMBER: BRCURO050X12000X12000PECRCPR

5"W X 12"D X 12"H PESCADERO ROUGH CEDAR WOODGRAIN OPEN TIMBERTHANE BRACE, PRIMED TAN

**SIDE PROFILE** 

**FRONT PROFILE** 

**ISOMETRIC** 

GENERATED DATE: 04/05/2023