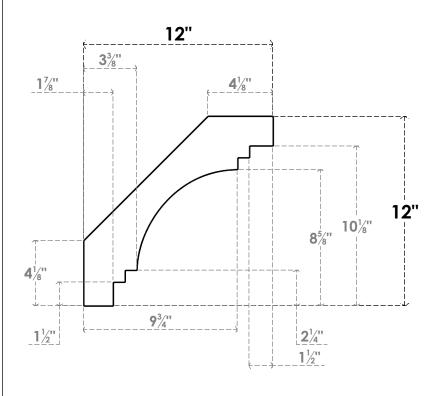

## ITEM NUMBER: BRCURO050X12000X12000PECRCPR

5"W X 12"D X 12"H PESCADERO ROUGH CEDAR WOODGRAIN OPEN TIMBERTHANE BRACE, PRIMED TAN

**SIDE PROFILE** 

**FRONT PROFILE** 

**ISOMETRIC** 

GENERATED DATE: 04/05/2023