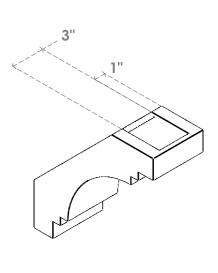

## ITEM NUMBER: BRCURO050X12000X12000PECRCPR

5"W X 12"D X 12"H PESCADERO ROUGH CEDAR WOODGRAIN OPEN TIMBERTHANE BRACE, PRIMED TAN

**SIDE PROFILE** 

**FRONT PROFILE** 

**ISOMETRIC** 

GENERATED DATE: 04/05/2023