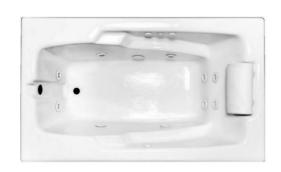

## **MERCER II**

60" x 36" Drop-In Acrylic Whirlpool Model Number

3660MW-WH

**Drop-In White Whirlpool** 

3660MW-BI

**Drop-In Biscuit Whirlpool** 

### **Features**

- Color-matched jet trim & Pillow included
- 10 Self draining, adjustable hydrotherapy jets
- 3-Speed control for the 9 Amp pump
- Constructed of high-gloss durable acrylic
- Pre-leveled base for easy installation
- Can be installed as an undermount
- Made in the USA