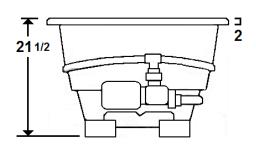

### **Technical Information**

- Cut-Out Dimensions: 57 7/8" x 33 7/8"
- Weight: 135 lbs.
- Water Depth to Overflow: 15"Water Operating Level: 44 gal.
- Water Capacity: 58 gal.
- Sump Dimension: 37" x 19"