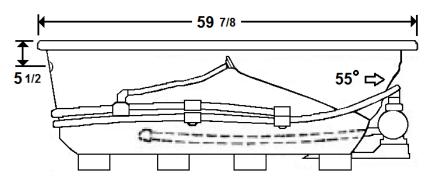

### **Technical Information**

- Cut-Out Dimensions: 57 7/8" x 33 7/8"
- Weight: 135 lbs.
- Water Depth to Overflow: 15"Water Operating Level: 44 gal.
- Water Capacity: 58 gal.
- Sump Dimension: 37" x 19"