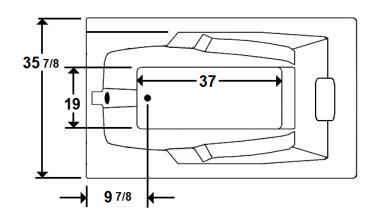

### **Technical Information**

- Cut-Out Dimensions: 57 7/8" x 33 7/8"
- Weight: 135 lbs.
- Water Depth to Overflow: 15"Water Operating Level: 44 gal.
- Water Capacity: 58 gal.
- Sump Dimension: 37" x 19"