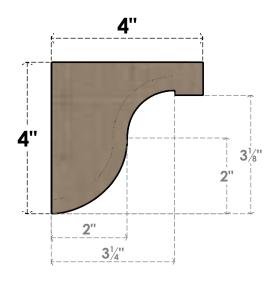

### SIDE PROFILE

#### ITEM NUMBER: CORU04X04X04DELRCPR

4"W X 4"D X 4"H SERIES 1 WIDE DEL MONTE ROUGH CEDAR TIMBERTHANE FAUX WOOD CORBEL, PRIMED