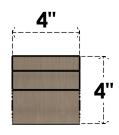

## FRONT PROFILE

#### ITEM NUMBER: CORU04X04X04DELRCPR

4"W X 4"D X 4"H SERIES 1 WIDE DEL MONTE ROUGH CEDAR TIMBERTHANE FAUX WOOD CORBEL, PRIMED