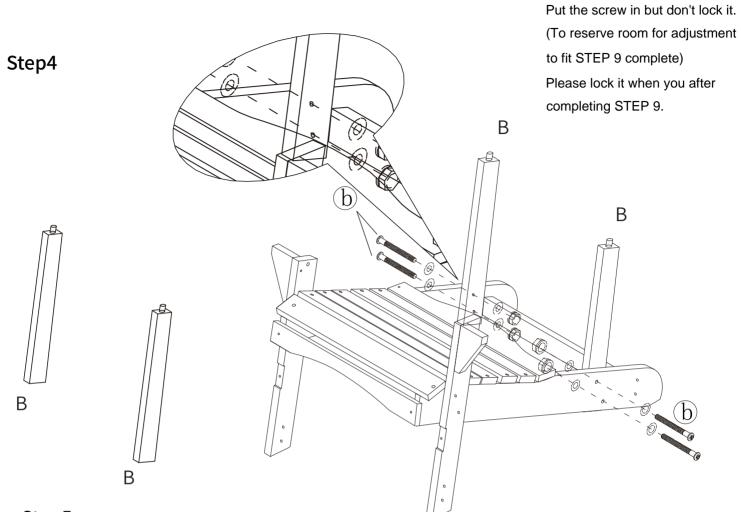

#### ASSEMBLY INSTRUCTION STEPS

Please make sure that there is no space between parts before turning the screws.

Step5

When you fix STEP 9 and lock the screws, please lock the STEP 3 & STEP 4 screws.