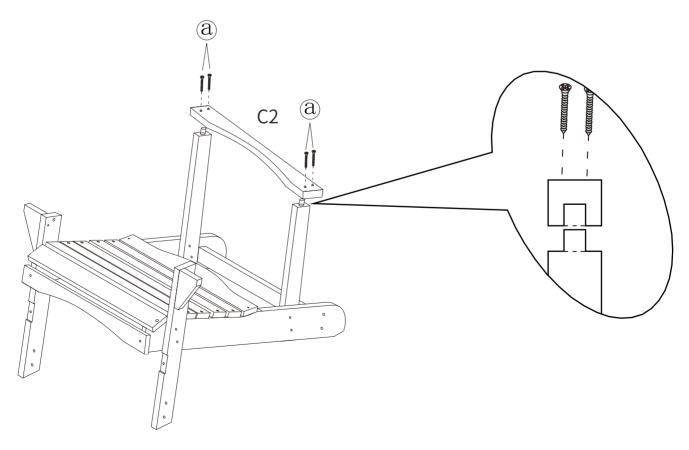

#### ASSEMBLY INSTRUCTION STEPS

Please make sure that there is no space between parts before turning the screws.

Step5

When you fix STEP 9 and lock the screws, please lock the STEP 3 & STEP 4 screws.