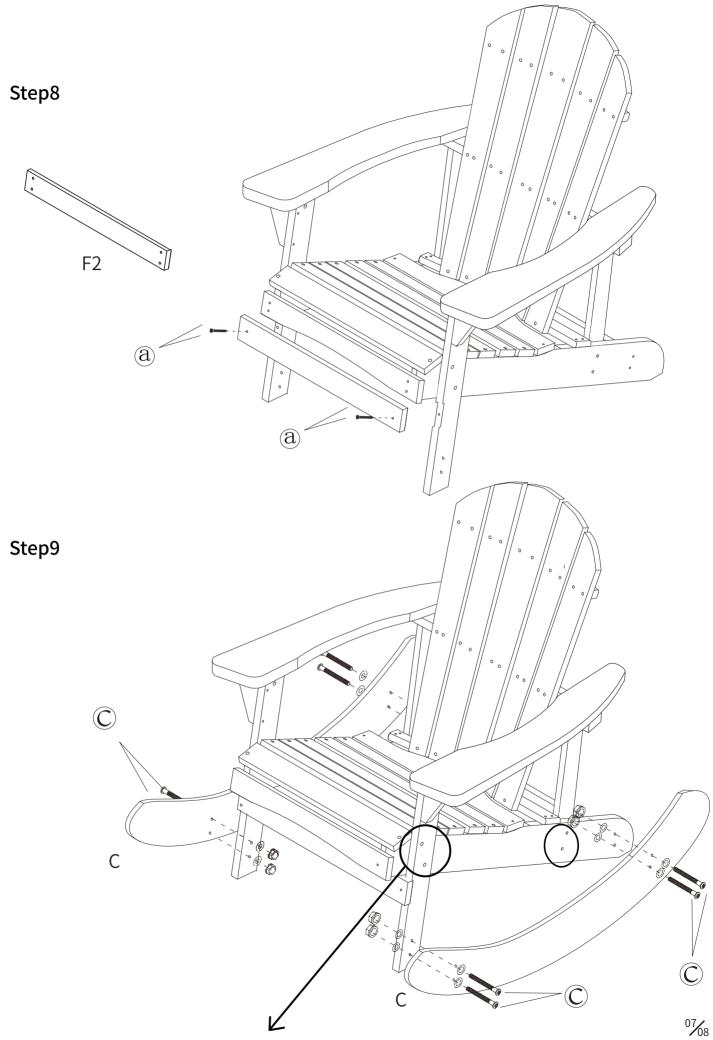

#### ASSEMBLY INSTRUCTION STEPS

Please make sure that there is no space between parts before turning the screws.

Step5

When you fix STEP 9 and lock the screws, please lock the STEP 3 & STEP 4 screws.