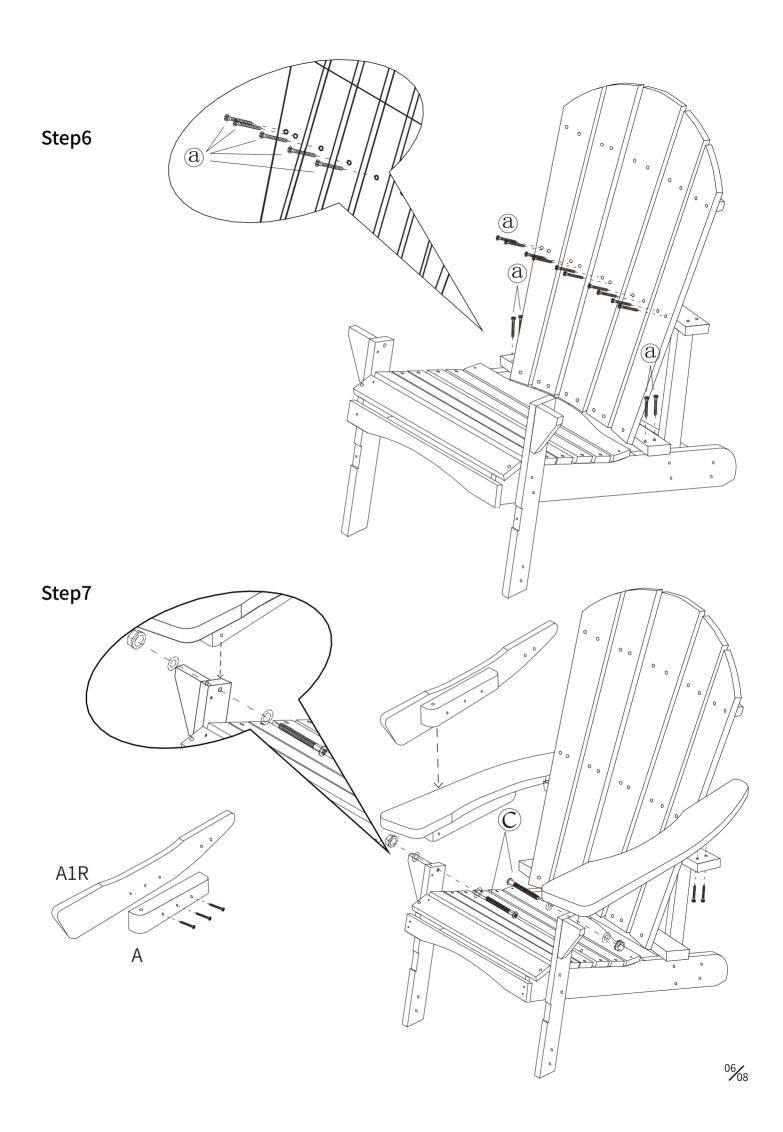

#### ASSEMBLY INSTRUCTION STEPS

Please make sure that there is no space between parts before turning the screws.

Step5

When you fix STEP 9 and lock the screws, please lock the STEP 3 & STEP 4 screws.