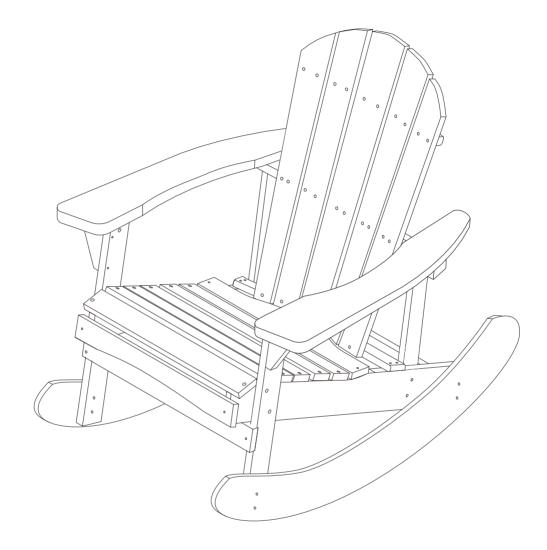

| BOLT<br>(8*60 mm)   | 10PCS+1 extra |
| D | - Aliana and a second and a sec | WRENCH              | 1PC           |

TOOLS REQUIRED (not included): > Driller with Cross Head Bit or Philips screwdriver > Adjustable Wrench

#### ASSEMBLY INSTRUCTION STEPS

Please make sure that there is no space between parts before turning the screws.





Step5







When you fix STEP 9 and lock the screws, please lock the STEP 3 & STEP 4 screws.

## Final Assembly