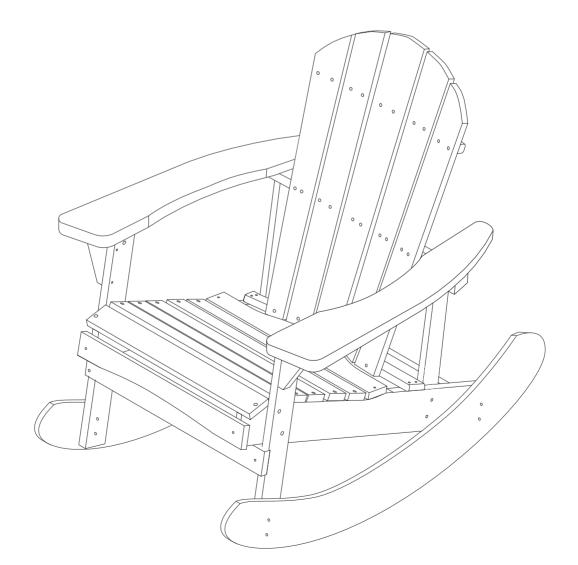

# **ASSEMBLY INSTRUCTION**

ITEM#: SBSWAD002GY SBSWAD002NC SBSWAD002DB SBSWAD002WN

### Please read this before beginning assembly and follow instructions carefully

Important Safety Instructions:

- Please read this instruction carefully prior to assembly.
- Please ensure all parts and hardware are available in the package prior to assembly.
- Use the parts and hardware lists to identify each component included.
- Save all packaging material until the completion to avoid any accidental discarding of smaller parts or hardware.
- Care should be taken to avoid tipping while seated.
- This chair is designed for use on level ground only. Do not use on unlevel ground.
- This chair is rocking style. When swinging be careful the child accidentally entering.

#### Assembly tips:

- Please align pre drilled holes accurately during installation
- Please insert screws in the right angle
- This product can be damaged if parts are not correctly assembled