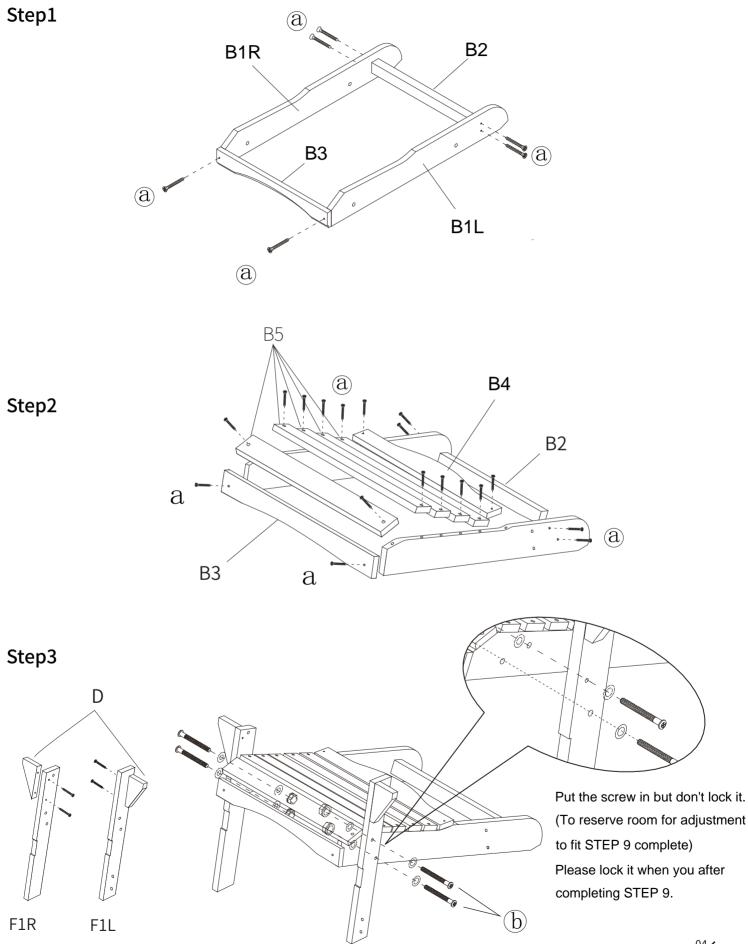

#### ASSEMBLY INSTRUCTION STEPS

Please make sure that there is no space between parts before turning the screws.

Step5

When you fix STEP 9 and lock the screws, please lock the STEP 3 & STEP 4 screws.