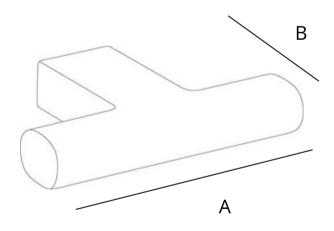

#### DIMENSIONS

Center to center: single bore Overall length: 2 in.(A) Projection: 1.38 in.(B) Height: 0.38 in. Weight: 0.11 lbs.