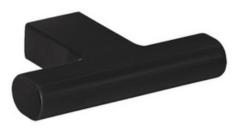

# Vail 2 in, Bar Knob

Satin Brass - RL062111

Chrome - RL062517

Polished Gold - RL002308

Matte Black - RL062500