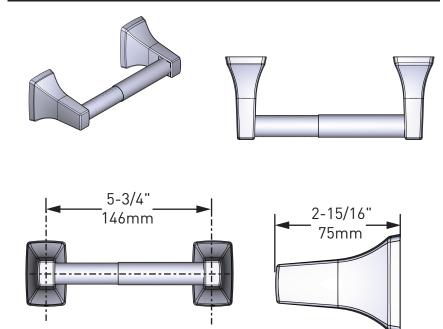

# Adler™ Technical Specification

## Paper Holder

YB0108

## **Stock Numbers:**

□ YB0108CH - Paper Holder Chrome Finish

#### **Materials:**

Paper Holder is constructed of zinc.

## **Dimensions:**



#### **Installation Instructions:**

Please refer to product instructions for installation steps.

## **Cleaning Instructions:**

To preserve the fine finish of this product, clean only with a soft damp cloth. Dry well. Do not use commercial or abrasive cleaners.

| Stock Number:        | Paper Holder |
|----------------------|--------------|
| By Moen Incorporated | ·            |



25300 AL MOEN DRIVE • NORTH OLMSTED, OH 44070 CORPORATE HEADQUARTERS: [800] 321-8809 • FAX: [800] 848-6636 INTERNATIONAL: [440] 962-2000 • FAX: [440] 962-2726 CUSTOMER SERVICE (USA): 800-882-0116 • FAX: [888] 379-2720 WWW.MOEN.COM

 $\ensuremath{^{\odot}}\xspace$  2023 Moen Incorporated. Moen is a registered trademark and Adler is a trademark of Moen Incorporated. All rights reserved.