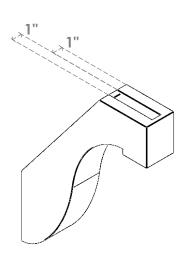

## ITEM NUMBER: BRCURO030X14000X18000DELRCPR

3"W X 14"D X 18"H DEL MONTE ROUGH CEDAR WOODGRAIN OPEN TIMBERTHANE BRACE, PRIMED TAN

SIDE PROFILE

**FRONT PROFILE** 

**ISOMETRIC** 

**EKENA MILLWORK** 2300 WEST MAIN ST. CLARKSVILLE, TX 75426 TOLL FREE: 866-607-0453 WWW.EKENAMILLWORK.COM