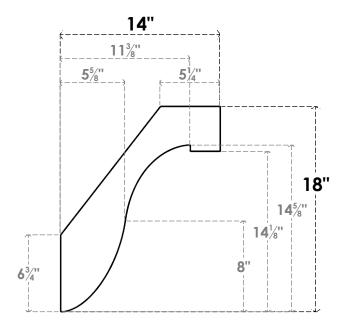

## ITEM NUMBER: BRCURO030X14000X18000DELRCPR

3"W X 14"D X 18"H DEL MONTE ROUGH CEDAR WOODGRAIN OPEN TIMBERTHANE BRACE, PRIMED TAN

SIDE PROFILE

**FRONT PROFILE** 

**ISOMETRIC** 

**EKENA MILLWORK** 2300 WEST MAIN ST. CLARKSVILLE, TX 75426 TOLL FREE: 866-607-0453 WWW.EKENAMILLWORK.COM