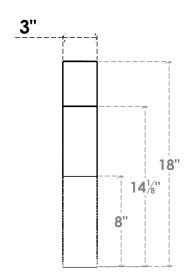

## ITEM NUMBER: BRCURO030X14000X18000DELRCPR

3"W X 14"D X 18"H DEL MONTE ROUGH CEDAR WOODGRAIN OPEN TIMBERTHANE BRACE, PRIMED TAN

SIDE PROFILE

**FRONT PROFILE** 

**ISOMETRIC** 

**EKENA MILLWORK** 2300 WEST MAIN ST. CLARKSVILLE, TX 75426 TOLL FREE: 866-607-0453 WWW.EKENAMILLWORK.COM