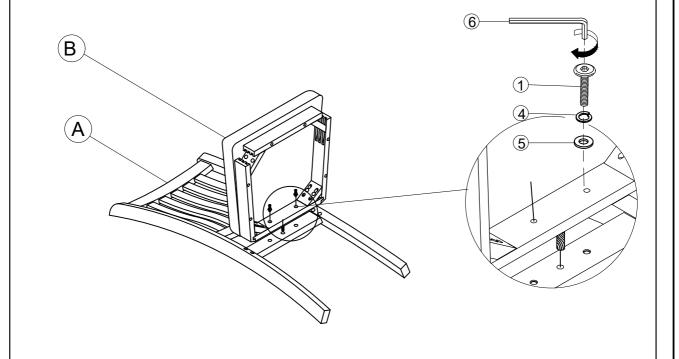

### STEP 1:

### STEP 2:

| Bolts       | Bolts       | Spring Washer | Flat Washer | Allen Wrench |
|-------------|-------------|---------------|-------------|--------------|
| 1/4" x 38mm | 1/4" x 75mm | 1/4" x 13mm   | 1/4" x 19mm | M4 x 60mm    |
| ① 1 x 4     | (3) x 8     | (4) x 12      | (5) x 12    | (6) x 2      |