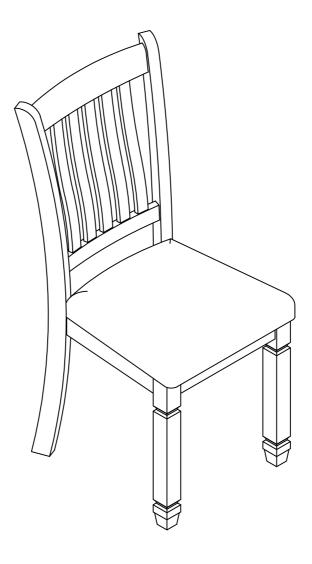

75mm | 1/4" x 13mm   | 1/4" x 19mm | M4 x 60mm    |
| ① 1 x 4     | (3) x 8     | (4) x 12      | (5) x 12    | (6) x 2      |

MADE IN VIETNAM

PAGE 4 OF 5

ITEM: N715P237377

#### **STEP 3**:



Be sure the legs are level then fully tighten the leg bolts!

| Bolts<br>1/4" x 60mm | Spring Washer<br>1/4" x 13mm | Flat Washer<br>1/4" x 19mm | Allen Wrench<br>M4 x 60mm |
|----------------------|------------------------------|----------------------------|---------------------------|
|                      |                              |                            |                           |
| ② x 8                | 4 x 8                        | (5) x 8                    | 6 x 2                     |

## **COMPLETE**



MADE IN VIETNAM

PAGE 5 OF 5

ITEM: N715P237378

# **DINING CHAIR**



MADE IN VIETNAM

PAGE 1 OF 5

#### **IMPORTANT NOTE:**

Please read these INSTRUCTION fully before starting assembly:

- 1. Place all wooden parts on a clean and smooth surface such as a rug or carpet to avoid scratching the parts.
- 2. Kindly follow the assembly INSTRUCTION step by step.
- 3. Do not tighten all screws and bolts until the table is fully assembled.
- 4. Unscrew the protective plastique supports from the metal insert of the table legs before assembly.
- 5. Parts of the assembly will be easier with 2 people.

#### Care and maintenance:

Only clean using a damp cloth and mild detergent, do no use bleach or abrasive cleaners.



| PART AND HARDWARE LIST |                                    |  |  |
|------------------------|------------------------------------|--|--|
| Part Li