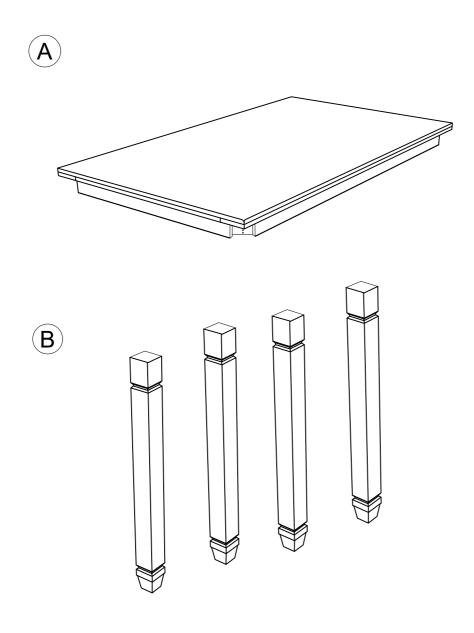

#### Care and maintenance:

Only clean using a damp cloth and mild detergent, do no use bleach or abrasive cleaners.

| PART AND HARDWARE LIST |                       |  |  |
|------------------------|-----------------------|--|--|
| Part List For One      | Hardware List For One |  |  |
| A                      |                       |  |  |
|                        | Ø5/16" x 60mm         |  |  |
| TABLE TOP (1 pc)       | BOLT (8 pcs)          |  |  |
| B                      | Ø5/16" x 19mm         |  |  |
| LEG (4 pcs)            | FLAT WASHER (8 pcs)   |  |  |
|                        | 3                     |  |  |
|                        | Ø5/16" x 13mm         |  |  |
|                        | SPRING WASHER (8 pcs) |  |  |
|                        | 4                     |  |  |
|                        | M4 x 60mm             |  |  |
|                        | ALLEN WRENCH (1 pc)   |  |  |
| MADE IN VIETNA         | M PAGE 3 OF 5         |  |  |

ITEM: N715P237376

### STEP 1: