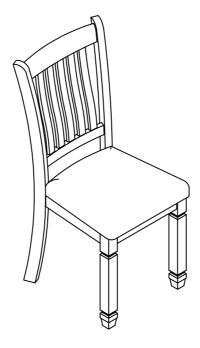

-|---------------|-------------|--------------|
| 1/4" x 38mm | 1/4" x 75mm | 1/4" x 13mm   | 1/4" x 19mm | M4 x 60mm    |
| ① 1 x 4     | (3) x 8     | (4) x 12      | (5) x 12    | (6) x 2      |

MADE IN VIETNAM

PAGE 4 OF 5

ITEM: N715P237377

#### **STEP 3**:



Be sure the legs are level then fully tighten the leg bolts!

| Bolts<br>1/4" x 60mm | Spring Washer<br>1/4" x 13mm | Flat Washer<br>1/4" x 19mm | Allen Wrench<br>M4 x 60mm |
|----------------------|------------------------------|----------------------------|---------------------------|
|                      |                              |                            |                           |
| ② x 8                | 4 x 8                        | (5) x 8                    | 6 x 2                     |

## **COMPLETE**



MADE IN VIETNAM

PAGE 5 OF 5

ITEM: N715P237378

# **DINING CHAIR**



MADE IN VIETNAM

PAGE 1 OF 5

#### **IMPORTANT NOTE:**

Please read these INSTRUCTION fully before starting assembly:

- 1. Place all wooden parts on a clean and smooth surface such as a rug or carpet to avoid scratching the parts.
- 2. Kindly follow the assembly INSTRUCTION step by step.
- 3. Do not tighten all screws and bolts until the table is fully assembled.
- 4. Unscrew the protective plastique supports from the metal insert of the table legs before assembly.
- 5. Parts of the assembly will be easier with 2 people.

#### Care and maintenance:

Only clean using a damp cloth and mild detergent, do no use bleach or abrasive cleaners.



| PART AND HARDWARE LIST |                                    |  |  |
|-------