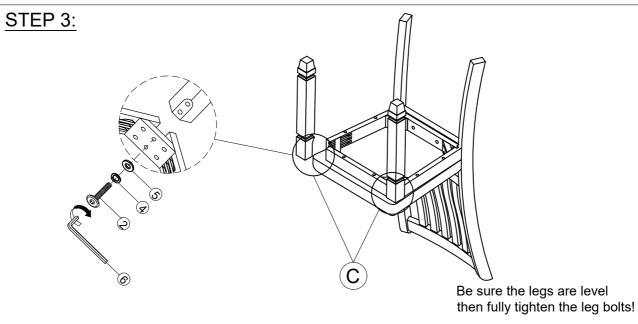

#### **STEP 3**:

Be sure the legs are level then fully tighten the leg bolts!

| Bolts<br>1/4" x 60mm | Spring Washer<br>1/4" x 13mm | Flat Washer<br>1/4" x 19mm | Allen Wrench<br>M4 x 60mm |
|----------------------|------------------------------|----------------------------|---------------------------|
|                      |                              |                            |                           |
| ② x 8                | 4 x 8                        | (5) x 8                    | 6 x 2                     |