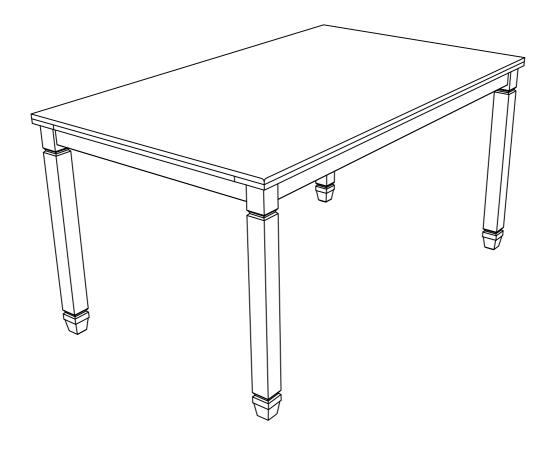

| 4                     |  |  |
|                        | M4 x 60mm             |  |  |
|                        | ALLEN WRENCH (1 pc)   |  |  |
| MADE IN VIETNA         | M PAGE 3 OF 5         |  |  |

ITEM: N715P237376

### STEP 1:



### STEP 2:



| Bolts<br>5/16" x 60mm | Flat Washer<br>5/16" x 19mm | Spring Washer<br>5/16" x 13mm | Allen Wrench<br>M4 x 60mm |
|-----------------------|-----------------------------|-------------------------------|---------------------------|
| (1)                   |                             |                               |                           |
| 1 x 8                 | 2 x 8                       | (3) x 8                       | (4) x 1                   |

MADE IN VIETNAM

PAGE 4 OF 5

ITEM: N715P237376

## COMPLETE



MADE IN VIETNAM

PAGE 5 OF 5