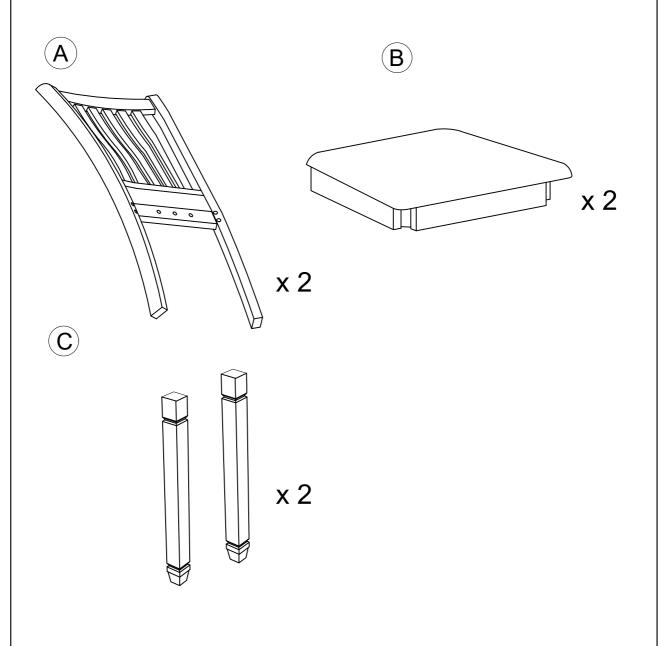

#### Care and maintenance:

Only clean using a damp cloth and mild detergent, do no use bleach or abrasive cleaners.

MADE IN VIETNAM

PAGE 2 OF 5

| PART AND HARDWARE LIST |                                    |  |  |
|------------------------|------------------------------------|--|--|
| Part List For Two      | Hardware List For Two              |  |  |
| A                      | ②1/4" x 38 mm                      |  |  |
| CHAIR BACK (2 pcs)     | BOLT (4 pcs)                       |  |  |
| B                      | ②1/4" x 60mm                       |  |  |
| SEAT (2 pcs)           | BOLT (8 pcs)                       |  |  |
| C                      | ③                                  |  |  |
| FRONT LEGS (4 pcs)     | BOLT (8 pcs)                       |  |  |
|                        | Ø1/4" x 13mm                       |  |  |
|                        | SPRING WASHER (20 pcs)             |  |  |
|                        | 5                                  |  |  |
|                        | Ø1/4" x 19mm                       |  |  |
|                        | FLAT WASHER (20 pcs)  6  M4 x 60mm |  |  |
| MADE IN VIETNA         | ALLEN WRENCH (2 pcs)  PAGE 3 OF 5  |  |  |
| IVIADE IIV VIETIVA     | I AOL 3 OI 3                       |  |  |