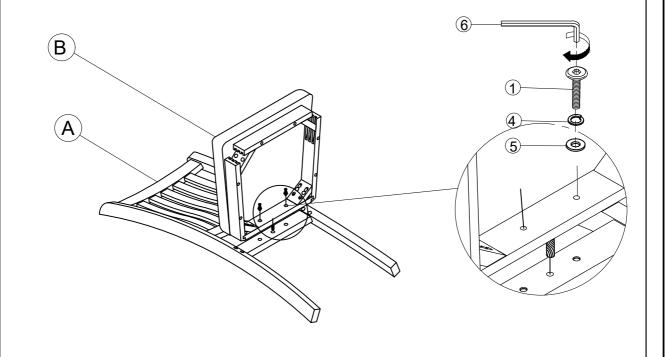

### STEP 1:

### STEP 2:

| Bolts       | Bolts       | Spring Washer | Flat Washer | Allen Wrench |
|-------------|-------------|---------------|-------------|--------------|
| 1/4" x 38mm | 1/4" x 75mm | 1/4" x 13mm   | 1/4" x 19mm | M4 x 60mm    |
| ① 1 x 4     | (3) x 8     | (4) x 12      | (5) x 12    | (6) x 2      |