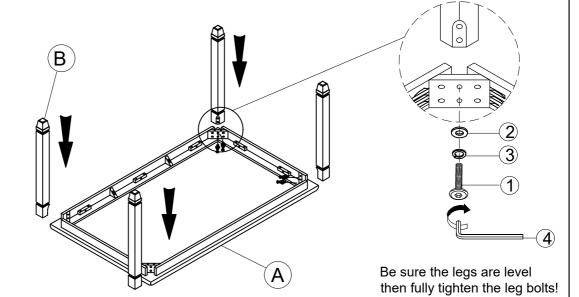

### STEP 2:

| Bolts<br>5/16" x 60mm | Flat Washer<br>5/16" x 19mm | Spring Washer<br>5/16" x 13mm | Allen Wrench<br>M4 x 60mm |
|-----------------------|-----------------------------|-------------------------------|---------------------------|
| (1)                   |                             |                               |                           |
| 1 x 8                 | 2 x 8                       | (3) x 8                       | (4) x 1                   |

MADE IN VIETNAM

PAGE 4 OF 5

ITEM: N715P237376