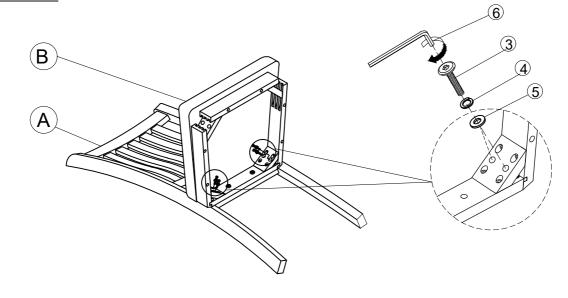

#### **STEP 3**:

Be sure the legs are level then fully tighten the leg bolts!

| Bolts<br>1/4" x 60mm | Spring Washer<br>1/4" x 13mm | Flat Washer<br>1/4" x 19mm | Allen Wrench<br>M4 x 60mm |
|----------------------|------------------------------|----------------------------|---------------------------|
|                      |                              |                            |                           |
| ② x 8                | 4 x 8                        | (5) x 8                    | 6 x 2                     |