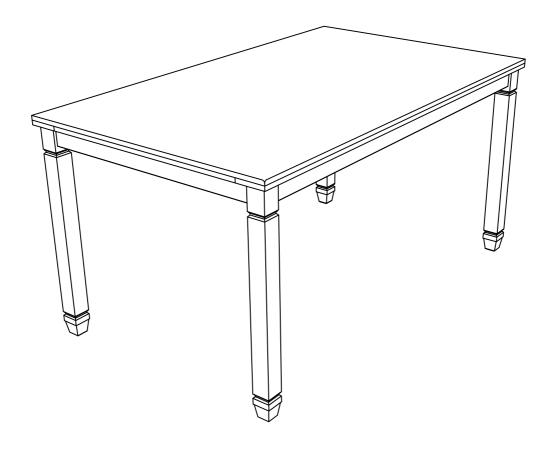

-------------|--------------|
| 1/4" x 38mm | 1/4" x 75mm  | 1/4" x 13mm   | 1/4" x 19mm | M4 x 60mm    |
| (1) x 8     | (g) (3) x 16 | (4) x 24      | (5) x 24    | (6) x 4      |

MADE IN VIETNAM

PAGE 4 OF 5



ITEM: N715P237378



| Bolts<br>1/4" x 60mm | Spring Washer<br>1/4" x 13mm | Flat Washer<br>1/4" x 19mm | Allen Wrench<br>M4 x 60mm |
|----------------------|------------------------------|----------------------------|---------------------------|
|                      |                              |                            |                           |
| ② x 16               | 4 x 16                       | (5) x 16                   | 6 x 4                     |

## **COMPLETE**



MADE IN VIETNAM

PAGE 5 OF 5

# ASSEMBLY INSTRUCTION ITEM: N715P237376

# **DINING TABLE**



MADE IN VIETNAM

PAGE 1 OF 5

#### **IMPORTANT NOTE:**

Please read these INSTRUCTION fully before starting assembly:

- 1. Place all wooden parts on a clean and smooth surface such as a rug or carpet to avoid scratching the parts.
- 2. Kindly follow the assembly INSTRUCTION step by step.
- 3. Do not tighten all screws and bolts until the table is fully assembled.
- 4. Unscrew the protective plastique supports from the metal insert of the table legs before assembly.
- 5. Parts of the assembly will be easier with 2 people.

#### Care and maintenance:

Only clean using a damp cloth and mild detergent, do no use bleach or abrasive cleaners.



| PART AND HARDWARE LIST |                       |  |  |
|------------------------|-----------------------|--|--|
| Part List For One      | Hardware