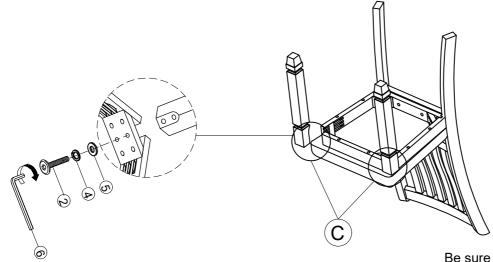

### STEP 2:

| Bolts       | Bolts       | Spring Washer | Flat Washer | Allen Wrench |
|-------------|-------------|---------------|-------------|--------------|
| 1/4" x 38mm | 1/4" x 75mm | 1/4" x 13mm   | 1/4" x 19mm | M4 x 60mm    |
| ① 1 x 4     | (3) x 8     | (4) x 12      | (5) x 12    | (6) x 2      |

#### **STEP 3**:

Be sure the legs are level then fully tighten the leg bolts!

| Bolts<br>1/4" x 60mm | Spring Washer<br>1/4" x 13mm | Flat Washer<br>1/4" x 19mm | Allen Wrench<br>M4 x 60mm |
|----------------------|------------------------------|----------------------------|---------------------------|
|                      |                              |                            |                           |
| ② x 8                | 4 x 8                        | (5) x 8                    | 6 x 2                     |