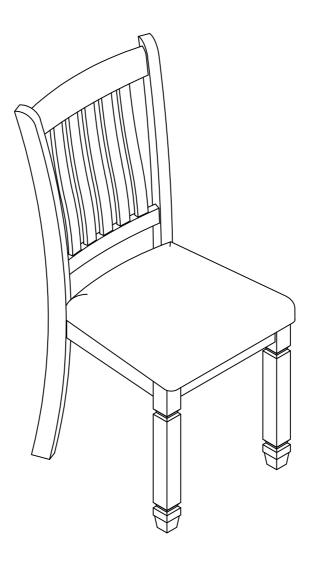

# ASSEMBLY INSTRUCTION ITEM: N715P237377

# **DINING CHAIR**



MADE IN VIETNAM

PAGE 1 OF 5

#### **IMPORTANT NOTE:**

Please read these INSTRUCTION fully before starting assembly:

- 1. Place all wooden parts on a clean and smooth surface such as a rug or carpet to avoid scratching the parts.
- 2. Kindly follow the assembly INSTRUCTION step by step.
- 3. Do not tighten all screws and bolts until the table is fully assembled.
- 4. Unscrew the protective plastique supports from the metal insert of the table legs before assembly.
- 5. Parts of the assembly will be easier with 2 people.

#### Care and maintenance:

Only clean using a damp cloth and mild detergent, do no use bleach or abrasive cleaners.



MADE IN VIETNAM

PAGE 2 OF 5

| PART AND HARDWARE LIST |                                    |  |  |
|------------------------|-----------------------