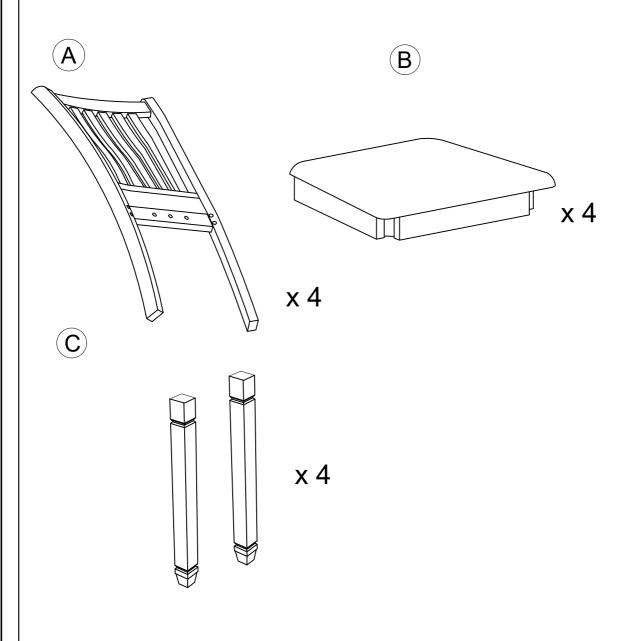

#### Care and maintenance:

Only clean using a damp cloth and mild detergent, do no use bleach or abrasive cleaners.

MADE IN VIETNAM

PAGE 2 OF 5

| PART AND HARDWARE LIST |                                    |  |  |
|------------------------|------------------------------------|--|--|
| Part List For Two      | Hardware List For Two              |  |  |
| A                      | ②1/4" x 38 mm                      |  |  |
| CHAIR BACK (2 pcs)     | BOLT (4 pcs)                       |  |  |
| B                      | ②1/4" x 60mm                       |  |  |
| SEAT (2 pcs)           | BOLT (8 pcs)                       |  |  |
| C                      | ③                                  |  |  |
| FRONT LEGS (4 pcs)     | BOLT (8 pcs)                       |  |  |
|                        | Ø1/4" x 13mm                       |  |  |
|                        | SPRING WASHER (20 pcs)             |  |  |
|                        | 5                                  |  |  |
|                        | Ø1/4" x 19mm                       |  |  |
|                        | FLAT WASHER (20 pcs)  6  M4 x 60mm |  |  |
| MADE IN VIETNA         | ALLEN WRENCH (2 pcs)  PAGE 3 OF 5  |  |  |
| IVIADE IIV VIETIVA     | I AOL 3 OI 3                       |  |  |

#### Care and maintenance:

Only clean using a damp cloth and mild detergent, do no use bleach or abrasive cleaners.

| PART AND HARDWARE LIST |                                    |  |  |
|------------------------|------------------------------------|--|--|
| Part List For Two      | Hardware List For Two              |  |  |
| A                      | ① ②1/4" x 38 mm                    |  |  |
| CHAIR BACK (4 pcs)     | BOLT (8 pcs)                       |  |  |
| B                      | ② 1/4" x 60mm                      |  |  |
| SEAT (4 pcs)           | BOLT (16 pcs)                      |  |  |
| C                      | ③                                  |  |  |
| FRONT LEGS (8 pcs)     | BOLT (16 pcs)                      |  |  |
|                        | Ø1/4" x 13mm                       |  |  |
|                        | SPRING WASHER (40 pcs)             |  |  |
|                        | 5                                  |  |  |
|                        | Ø1/4" x 19mm                       |  |  |
|                        | FLAT WASHER (40 pcs)  6  M4 x 60mm |  |  |
|                        | ALLEN WRENCH (4 pcs)               |  |  |
| MADE IN VIETNA         | M PAGE 3 OF 5                      |  |  |