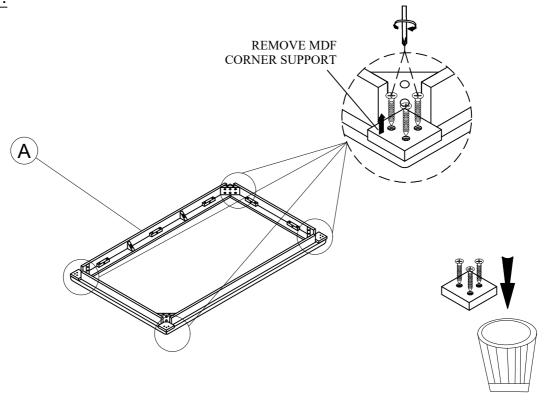

#### Care and maintenance:

Only clean using a damp cloth and mild detergent, do no use bleach or abrasive cleaners.

| PART AND HARDWARE LIST |                       |  |  |
|------------------------|-----------------------|--|--|
| Part List For One      | Hardware List For One |  |  |
| A                      |                       |  |  |
|                        | Ø5/16" x 60mm         |  |  |
| TABLE TOP (1 pc)       | BOLT (8 pcs)          |  |  |
| B                      | Ø5/16" x 19mm         |  |  |
| LEG (4 pcs)            | FLAT WASHER (8 pcs)   |  |  |
|                        | 3                     |  |  |
|                        | Ø5/16" x 13mm         |  |  |
|                        | SPRING WASHER (8 pcs) |  |  |
|                        | 4                     |  |  |
|                        | M4 x 60mm             |  |  |
|                        | ALLEN WRENCH (1 pc)   |  |  |
| MADE IN VIETNA         | M PAGE 3 OF 5         |  |  |

ITEM: N715P237376

### STEP 1: