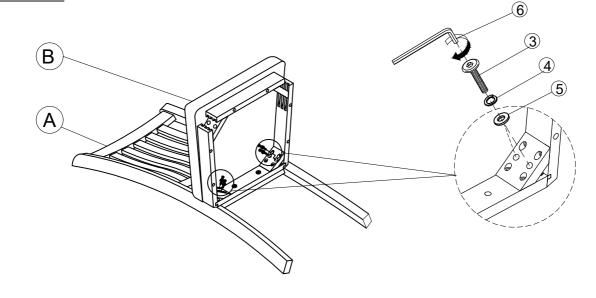

### STEP 1:

### STEP 2:

| Bolts       | Bolts        | Spring Washer | Flat Washer | Allen Wrench |
|-------------|--------------|---------------|-------------|--------------|
| 1/4" x 38mm | 1/4" x 75mm  | 1/4" x 13mm   | 1/4" x 19mm | M4 x 60mm    |
| (1) x 8     | (g) (3) x 16 | (4) x 24      | (5) x 24    | (6) x 4      |