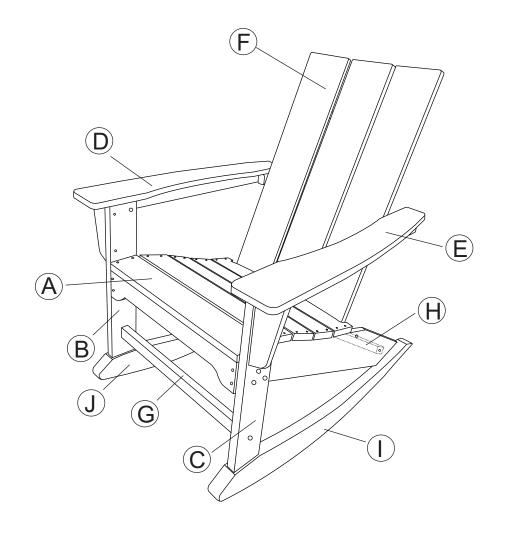

#### **Safety Precautions**

-Avoid Using strong powertools to help prevent wood from cracking when assembly

| Α |       | 1pc |
|---|-------|-----|
| В | • • • | 1pc |
| С | ٠     | 1pc |
| D |       | 1pc |
| Ε |       | 1pc |
| F |       | 1pc |
| G |       | 1pc |
| Н |       | 1pc |
| I |       | 1pc |
| J |       | 1pc |