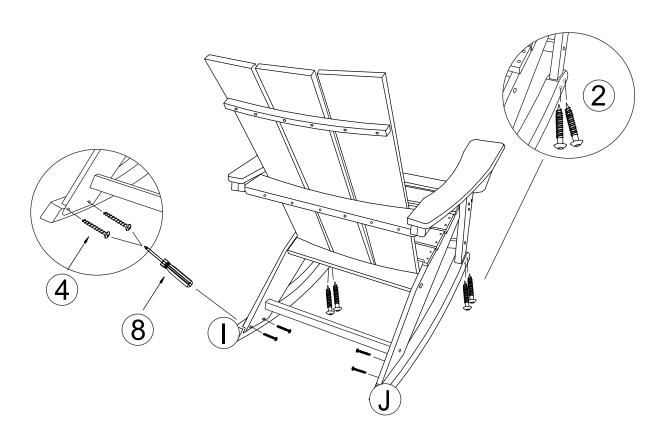

| 1 | ())))))))))))))))))))))))))))))))))))) | 8pcs |
|---|----------------------------------------|------|
| 2 | () <u>-</u> wwww><br>M6.3X80           | 6pcs |
| 3 | ⊕<br>M6.3X50                           | 6pcs |
| 4 | ⊕ <del></del><br>M4.2X35               | 4pcs |
| 5 | <b>Ⅲ</b><br>M6                         | 8pcs |
| 6 | 5# 50X100                              | 1pc  |
| 7 | $\mathfrak{D}$                         | 1pc  |
| 8 |                                        | 1pc  |

## STEP:4