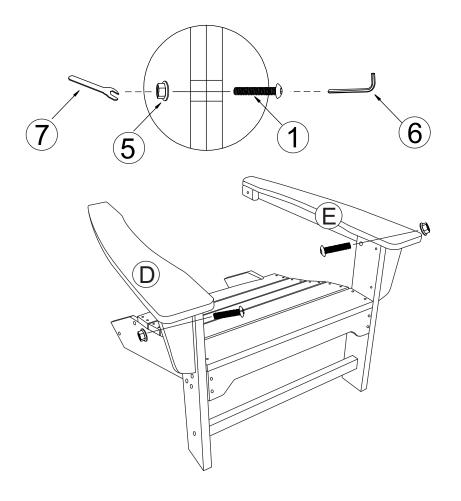

ng powertools to help prevent wood from cracking when assembly

| Α |       | 1pc |
|---|-------|-----|
| В | • • • | 1pc |
| С | ٠     | 1pc |
| D |       | 1pc |
| Ε |       | 1pc |
| F |       | 1pc |
| G |       | 1pc |
| Н |       | 1pc |
| I |       | 1pc |
| J |       | 1pc |

| 1 | ())))))))))))))))))))))))))))))))))))) | 8pcs |
|---|----------------------------------------|------|
| 2 | () <u>-</u> wwww><br>M6.3X80           | 6pcs |
| 3 | ⊕<br>M6.3X50                           | 6pcs |
| 4 | ⊕ <del></del><br>M4.2X35               | 4pcs |
| 5 | <b>Ⅲ</b><br>M6                         | 8pcs |
| 6 | 5# 50X100                              | 1pc  |
| 7 | $\mathfrak{D}$                         | 1pc  |
| 8 |                                        | 1pc  |



#### STEP:1



## STEP:2





## STEP:4