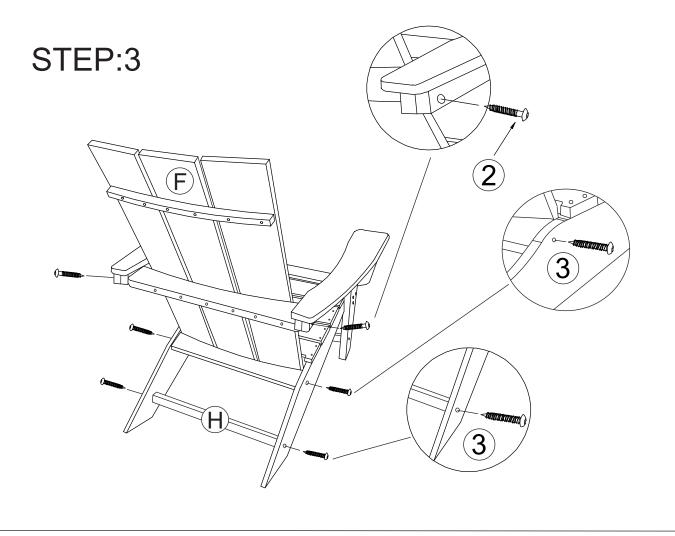

| 1 | ())))))))))))))))))))))))))))))))))))) | 8pcs |
|---|----------------------------------------|------|
| 2 | () <u>-</u> wwww><br>M6.3X80           | 6pcs |
| 3 | ⊕<br>M6.3X50                           | 6pcs |
| 4 | ⊕ <del></del><br>M4.2X35               | 4pcs |
| 5 | <b>Ⅲ</b><br>M6                         | 8pcs |
| 6 | 5# 50X100                              | 1pc  |
| 7 | $\mathfrak{D}$                         | 1pc  |
| 8 |                                        | 1pc  |