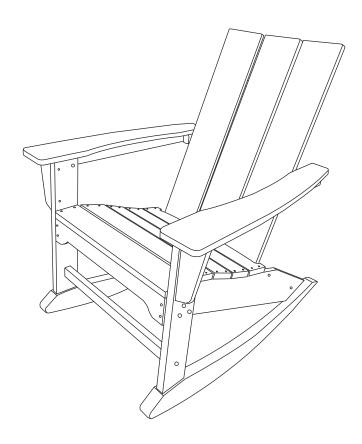

# ROCKING ADIRONDACK CHAIR



#### **Assembly Consideration**

- -Do not overtighten screws(Insert All screws before tighten screws)
- -Follow Assembly Instructions Step by Step
- -Do not discard original packaging if your received items damaged or with missing parts
- -Count all Hardware parts before starting assembly
- -Assemble items in a clear area and away from clutter to avoid misplacing assembly items

#### **Safety Precautions**

-Avoid Using strong powertools to help prevent wood from cracking when assembly

| Α |       | 1pc |
|---|-------|-----|
| В | • • • | 1pc |
| С | ٠     | 1pc |
| D |       | 1pc |
| Ε |       | 1pc |
| F |       | 1pc |
| G |       | 1pc |
| Н |       | 1pc |
| I |       | 1pc |
| J |       | 1pc |

| 1 | ())))))))))))))))))))))))))))))))))))) | 8pcs |
|---|-------------------------