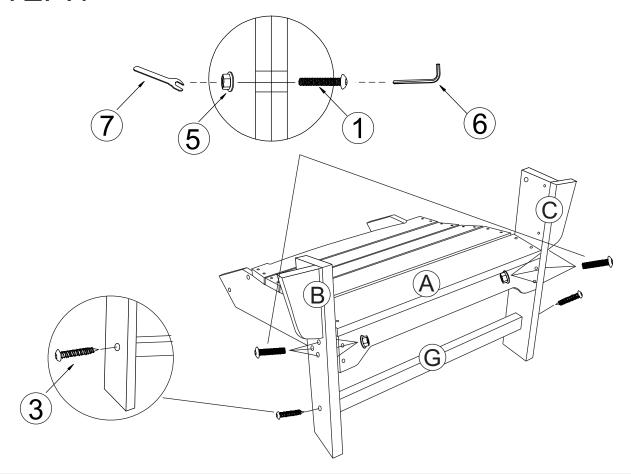

id Using strong powertools to help prevent wood from cracking when assembly

| Α |       | 1pc |
|---|-------|-----|
| В | • • • | 1pc |
| С | ٠     | 1pc |
| D |       | 1pc |
| Ε |       | 1pc |
| F |       | 1pc |
| G |       | 1pc |
| Н |       | 1pc |
| I |       | 1pc |
| J |       | 1pc |

| 1 | ())))))))))))))))))))))))))))))))))))) | 8pcs |
|---|----------------------------------------|------|
| 2 | () <u>-</u> wwww><br>M6.3X80           | 6pcs |
| 3 | ⊕<br>M6.3X50                           | 6pcs |
| 4 | ⊕ <del></del><br>M4.2X35               | 4pcs |
| 5 | <b>Ⅲ</b><br>M6                         | 8pcs |
| 6 | 5# 50X100                              | 1pc  |
| 7 | $\mathfrak{D}$                         | 1pc  |
| 8 |                                        | 1pc  |



#### STEP:1



## STEP:2





## STEP:4