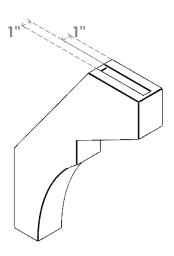

## ITEM NUMBER: BRCURO030X16000X22000MONRCPR

3"W X 16"D X 22"H MONTEREY ROUGH CEDAR WOODGRAIN OPEN TIMBERTHANE BRACE, PRIMED TAN

**SIDE PROFILE** 

**FRONT PROFILE** 

**ISOMETRIC** 

GENERATED DATE: 04/05/2023