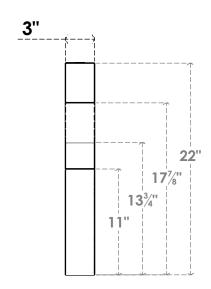

## ITEM NUMBER: BRCURO030X16000X22000MONRCPR

3"W X 16"D X 22"H MONTEREY ROUGH CEDAR WOODGRAIN OPEN TIMBERTHANE BRACE, PRIMED TAN

**SIDE PROFILE** 

**FRONT PROFILE** 

**ISOMETRIC** 

GENERATED DATE: 04/05/2023