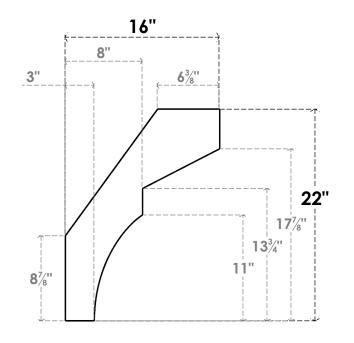

## ITEM NUMBER: BRCURO030X16000X22000MONRCPR

3"W X 16"D X 22"H MONTEREY ROUGH CEDAR WOODGRAIN OPEN TIMBERTHANE BRACE, PRIMED TAN

**SIDE PROFILE** 

**FRONT PROFILE** 

**ISOMETRIC** 

GENERATED DATE: 04/05/2023