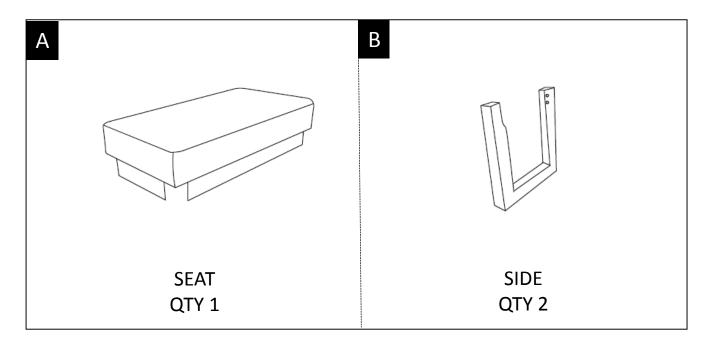

use manual tools.

Requires 2 people for ease of assembly.

### **CARE and MAINTENANCE**

Wipe regularly with clean water and a damp, clean, soft white cloth.

General cleaning can be done as needed with a mild detergent and water solution. Always rinse with clean water and dry.

For heavy soiling, dampen a soft white cloth or soft bristle brush. Use care as scrubbing can damage the surface.

More difficult stains can be treated, but this should be occasional, not daily, cleaning. ANY cleaning solution used must be removed with clean water and a clean white cloth. Cleaning residue left on the material can cause it to dry out and crack, or affect the color.

DO NOT use any cleaners with corrosive ingredients (lye, acids or ammonia).

## **PRE-ASSEMBLY INFORMATION**

#### PARTS DESCRIPTION



#### HARDWARE DESCRIPTION



**NEED HELP?** For help with assembly or if you are missing a part, Please call customer service at 1-866-518-0120 ext. 262 (9 am to 4 pm EST)

## **ASSEMBLY**

### STEP 1



Attach Sides (B) to Seat (A) with Allen Key Screws (1) and Flat Washers (2). Use Allen Key (3) to tighten.

# **ASSEMBLY**

## STEP 2



Turn Ottoman right side up.





#### **WARRANTY**

Thank you for purchasing a **Simpli Home – Wyndenhall – Brooklyn + Max** product. These products have been made to demanding, high-quality standards and are guaranteed for domestic use against manufacturing faults for a period of 12 months from the date of purchase. This warranty does not affect your statutory rights.

In case of any malfunction of your product (failure, missing parts, etc.) please con