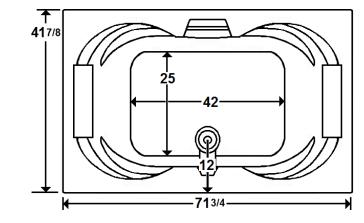

## \*All dimensions are +/- 1/2" and subject to change without notice\* Confirm specifications before installation

w/ Heater Location

Standard (S) Silent Pump

### **Technical Information**

- Cut-Out Dimensions: 69 3/4" x 39 7/8"
- Weight: 185 lbs.
- Water Depth to Overflow: 16"
- Water Operating Level: 56 gal.
- Water Capacity: 101 gal.
- Sump Dimension: 42" x 25"