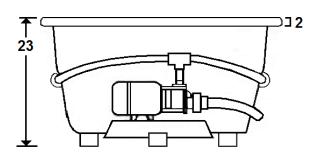

## \*All dimensions are +/- 1/2" and subject to change without notice\* Confirm specifications before installation

w/ Heater Location

Standard (S) Silent Pump

### **Technical Information**

- Cut-Out Dimensions: 69 3/4" x 39 7/8"
- Weight: 185 lbs.
- Water Depth to Overflow: 16"
- Water Operating Level: 56 gal.
- Water Capacity: 101 gal.
- Sump Dimension: 42" x 25"

### **Electrical Requirements.**

- Silent Pump: 11 Amps
- Chromatherapy Mood Light: 0.6 Amps
- 20amp Dedicated GFCI required