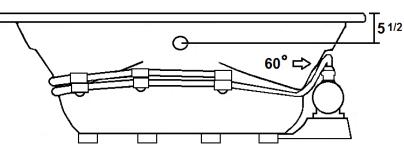

## \*All dimensions are +/- 1/2" and subject to change without notice\* Confirm specifications before installation

w/ Heater Location

Standard (S) Silent Pump

### **Electrical Requirements.**

- Silent Pump: 11 Amps
- Chromatherapy Mood Light: 0.6 Amps
- 20amp Dedicated GFCI required