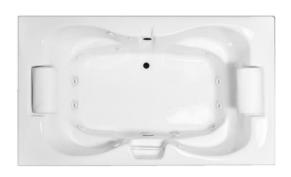

### **SENECA II**

# 72" x 42" Drop-In Acrylic Whirlpool Illumination Package

Silent Pump w/ built-in heater & Mood Light Included

Model Number
4272SWS-WH
Drop-In White Whirlpool

4272SWS-BI
Drop-In Biscuit Whirlpool

#### **Features**

- Color-matched jet trim & Pillows included
- 10 Self draining, adjustable hydrotherapy jets
- Constructed of high-gloss durable acrylic
- Pre-leveled base for easy installation
- Silent Pump with built-in heater included
- Chromatherapy mood light included
- Made in the USA