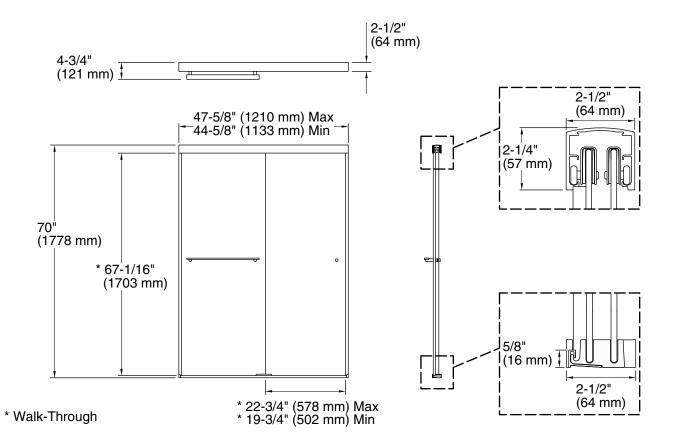

### **Technical Information**

All product dimensions are nominal.

Installation type: For shower base installation

Opening Width - 44-5/8" (1133 mm)

Min:

Opening Width - 47-5/8" (1210 mm)

Max:

Walk-through - Min: 19-3/4" (502 mm)
Walk-through - Max: 22-3/4" (578 mm)
Base-To-Wall 3/8" (10 mm)

Radius - Max:

Glass thickness: 1/4" (6 mm)
Glass coating: CleanCoat+

### **Notes**

Install this product according to the installation guide.

Wall jambs are made of clear plastic and may not cover existing shower door holes.

NOTICE: The vertical opening should be a minimum of 72-1/2" (1842 mm) to allow clearance for installing the top track over the wall jambs.

The vertical opening should be a minimum of 72-1/2" (1842 mm) to allow for installation clearance.