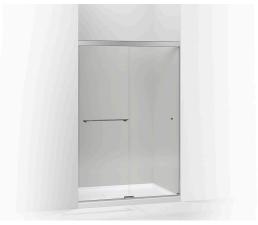

# Frameless Sliding Shower Door K-707100-L

#### **Features**

- Center-guided mechanism for smooth, quiet sliding action and easy cleaning.
- Contemporary towel bar and knob combination offers storage on the outside of the door without encroaching on the bathing space.
- CleanCoat®+ glass coating creates a hydrophobic barrier that repels water, soap scum, and residue, saving time and protecting shower doors 10 times longer than original CleanCoat. (Based on 2021 internal wear/abrasion testing using a microfiber cloth.)
- Tempered glass ensures enhanced safety and durability.

#### Material

Frameless, 1/4" (6 mm) thick Crystal Clear tempered glass.

### **Technology**

- Frameless design with minimal metal allows for greater ease of cleaning.
- Low bottom track creates easy entry and exit to the bathing space.